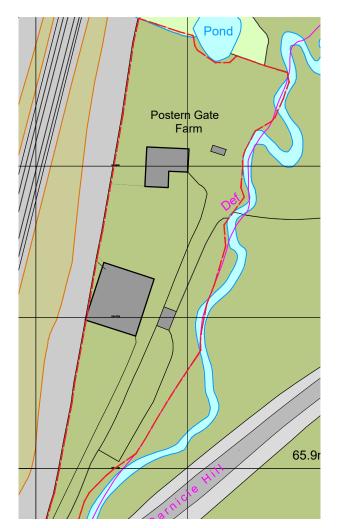

| [01] LOCATION PLAN | 1:1250 | [02] BLOCK PLAN         | 1:500 |
|--------------------|--------|-------------------------|-------|
| 0 10 30 60         | 120m   | N                       | 50m   |
| Scale 1:1250       |        | Scale 1:500 0 5 12.5 25 | 1     |