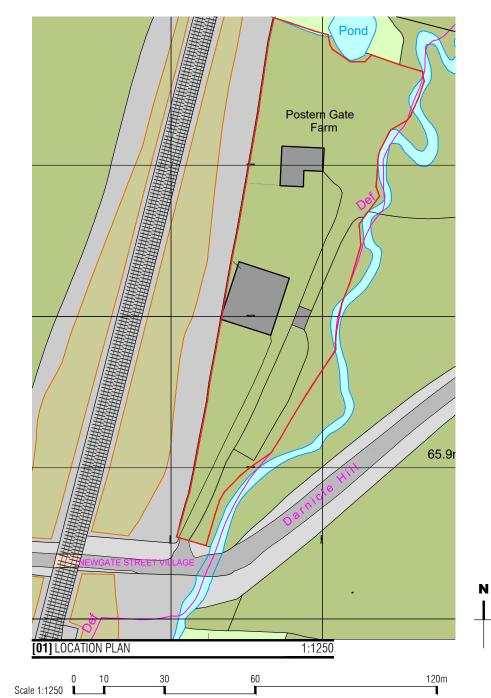

this drawing is the property of ARGENTO DESIGN STUDIO and is issued on the condition that it is not reproduced, disclosed or copied to any unauthorised person in whole or part without prior written consent.

the contractors are to check all dimensions, drain runs and general conditions on the site before works commence, and inform ARGENTO DESIGN STUDIO immediately upon discovery of any errors, ornissions or discrepancies. all works are to be carried out in accordance with current building regulations, british standards, code of practice and local authority requirements. this drawing must be read together with the specification, bill of quantities and related drawings.





## Postern Gate Farm