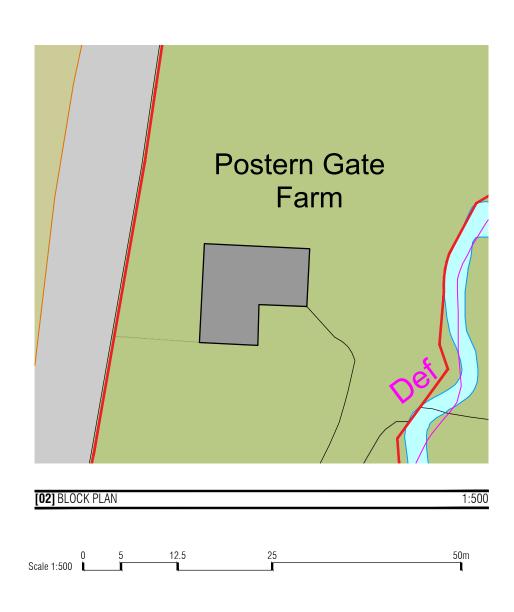

this drawing is the property of ARGENTO DESIGN STUDIO and is issued on the condition that it is not reproduced, disclosed or copied to any unauthorised person in whole or part without prior written consent.

the contractors are to check all dimensions, drain runs and general conditions on the site before works commence, and inform ARGENTO DESIGN STUDIO immediately upon discovery of any errors, ornissions or discrepancies. all works are to be carried out in accordance with current building regulations, british standards, code of practice and local authority requirements. this drawing must be read together with the specification, bill of quantities and related drawings.





## Postern Gate Farm