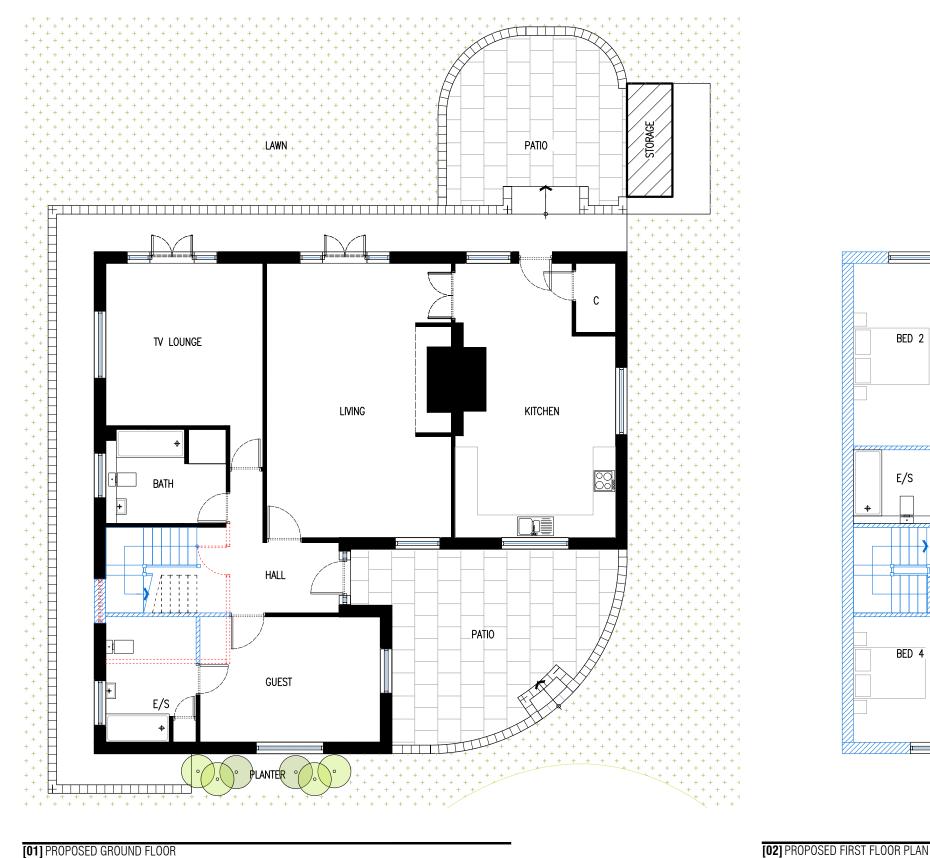

[01] PROPOSED GROUND FLOOR

this drawing is the property of ARGENTO DESIGN STUDIO and is issued on the condition that it is not reproduced, disclosed or copied to any unauthorised person in whole or part without prior written consent.

P: 67 Daisy Drive, Hatfield, Herts. AL10 9FR T: 07739 353248

E: les@argento-ds.co.uk

Proposed Extension At: Postern Gate Farm, Newgate Street Village Hertford, SG13 8QR.

PROPOSED FLOOR PLANS

PLANNING

1:100@A3 July '22