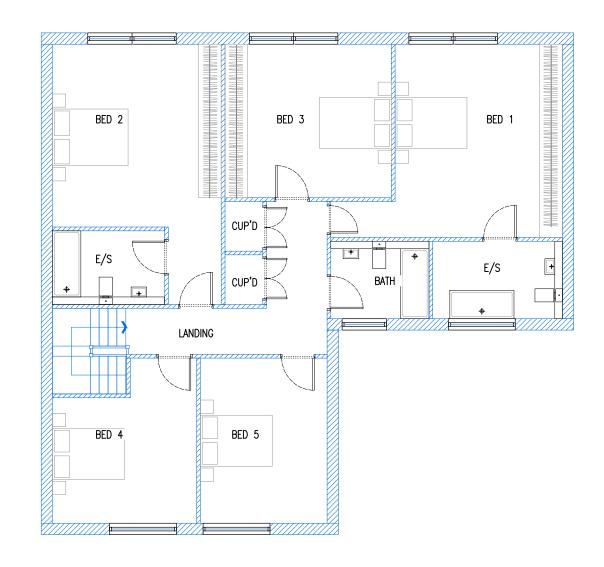

P: 67 Daisy Drive, Hatfield, Herts. AL10 9FR T: 07739 353248

E: les@argento-ds.co.uk

Proposed Extension At: Postern Gate Farm, Newgate Street Village Hertford, SG13 8QR.

PROPOSED FLOOR PLANS

PLANNING

1:100@A3 July '22