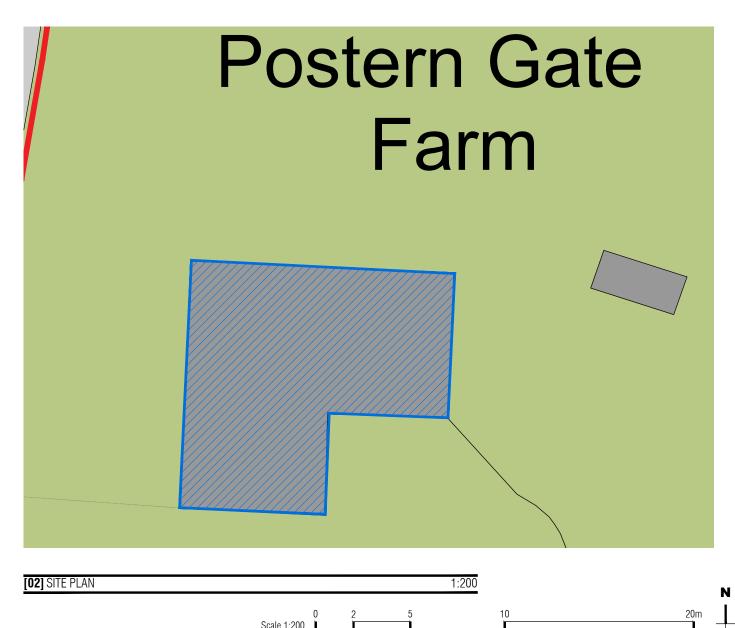

the contractors are to check all dimensions, drain runs and general conditions on the site before works commence, and inform ARGENTO DESIGN STUDIO immediately upon discovery of any errors, omissions or discrepancies. all works are to be carried out in accordance with current building regulations, british standards, code of practice and local authority requirements.

this drawing must be read together with the specification, bill of quantities and related drawings.







P: 67 Daisy Drive, Hatfield, Herts. AL10 9FR T: 07739 353248 E: les@argento-ds.co.uk Proposed Extension At:
Postern Gate Farm, Newgate Street Village
Hertford, SG13 8QR.

PROPOSED SITE PLANS

as noted@A3 July '22 PLANNING