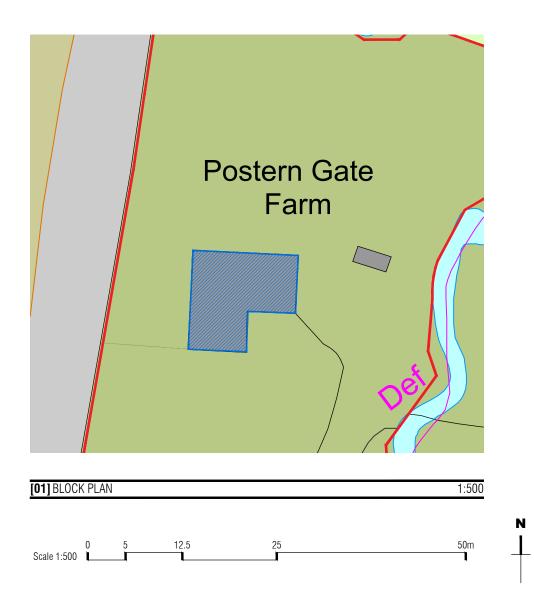

the contractors are to check all dimensions, drain runs and general conditions on the site before works commence, and inform ARGENTO DESIGN STUDIO immediately upon discovery of any errors, omissions or discrepancies. all works are to be carried out in accordance with current building regulations, british standards, code of practice and local authority requirements.

this drawing must be read together with the specification, bill of quantities and related drawings.







P: 67 Daisy Drive, Hatfield, Herts. AL10 9FR T: 07739 353248 E: les@argento-ds.co.uk Proposed Extension At:
Postern Gate Farm, Newgate Street Village
Hertford, SG13 8QR.

PROPOSED SITE PLANS

as noted@A3 July '22 PLANNING