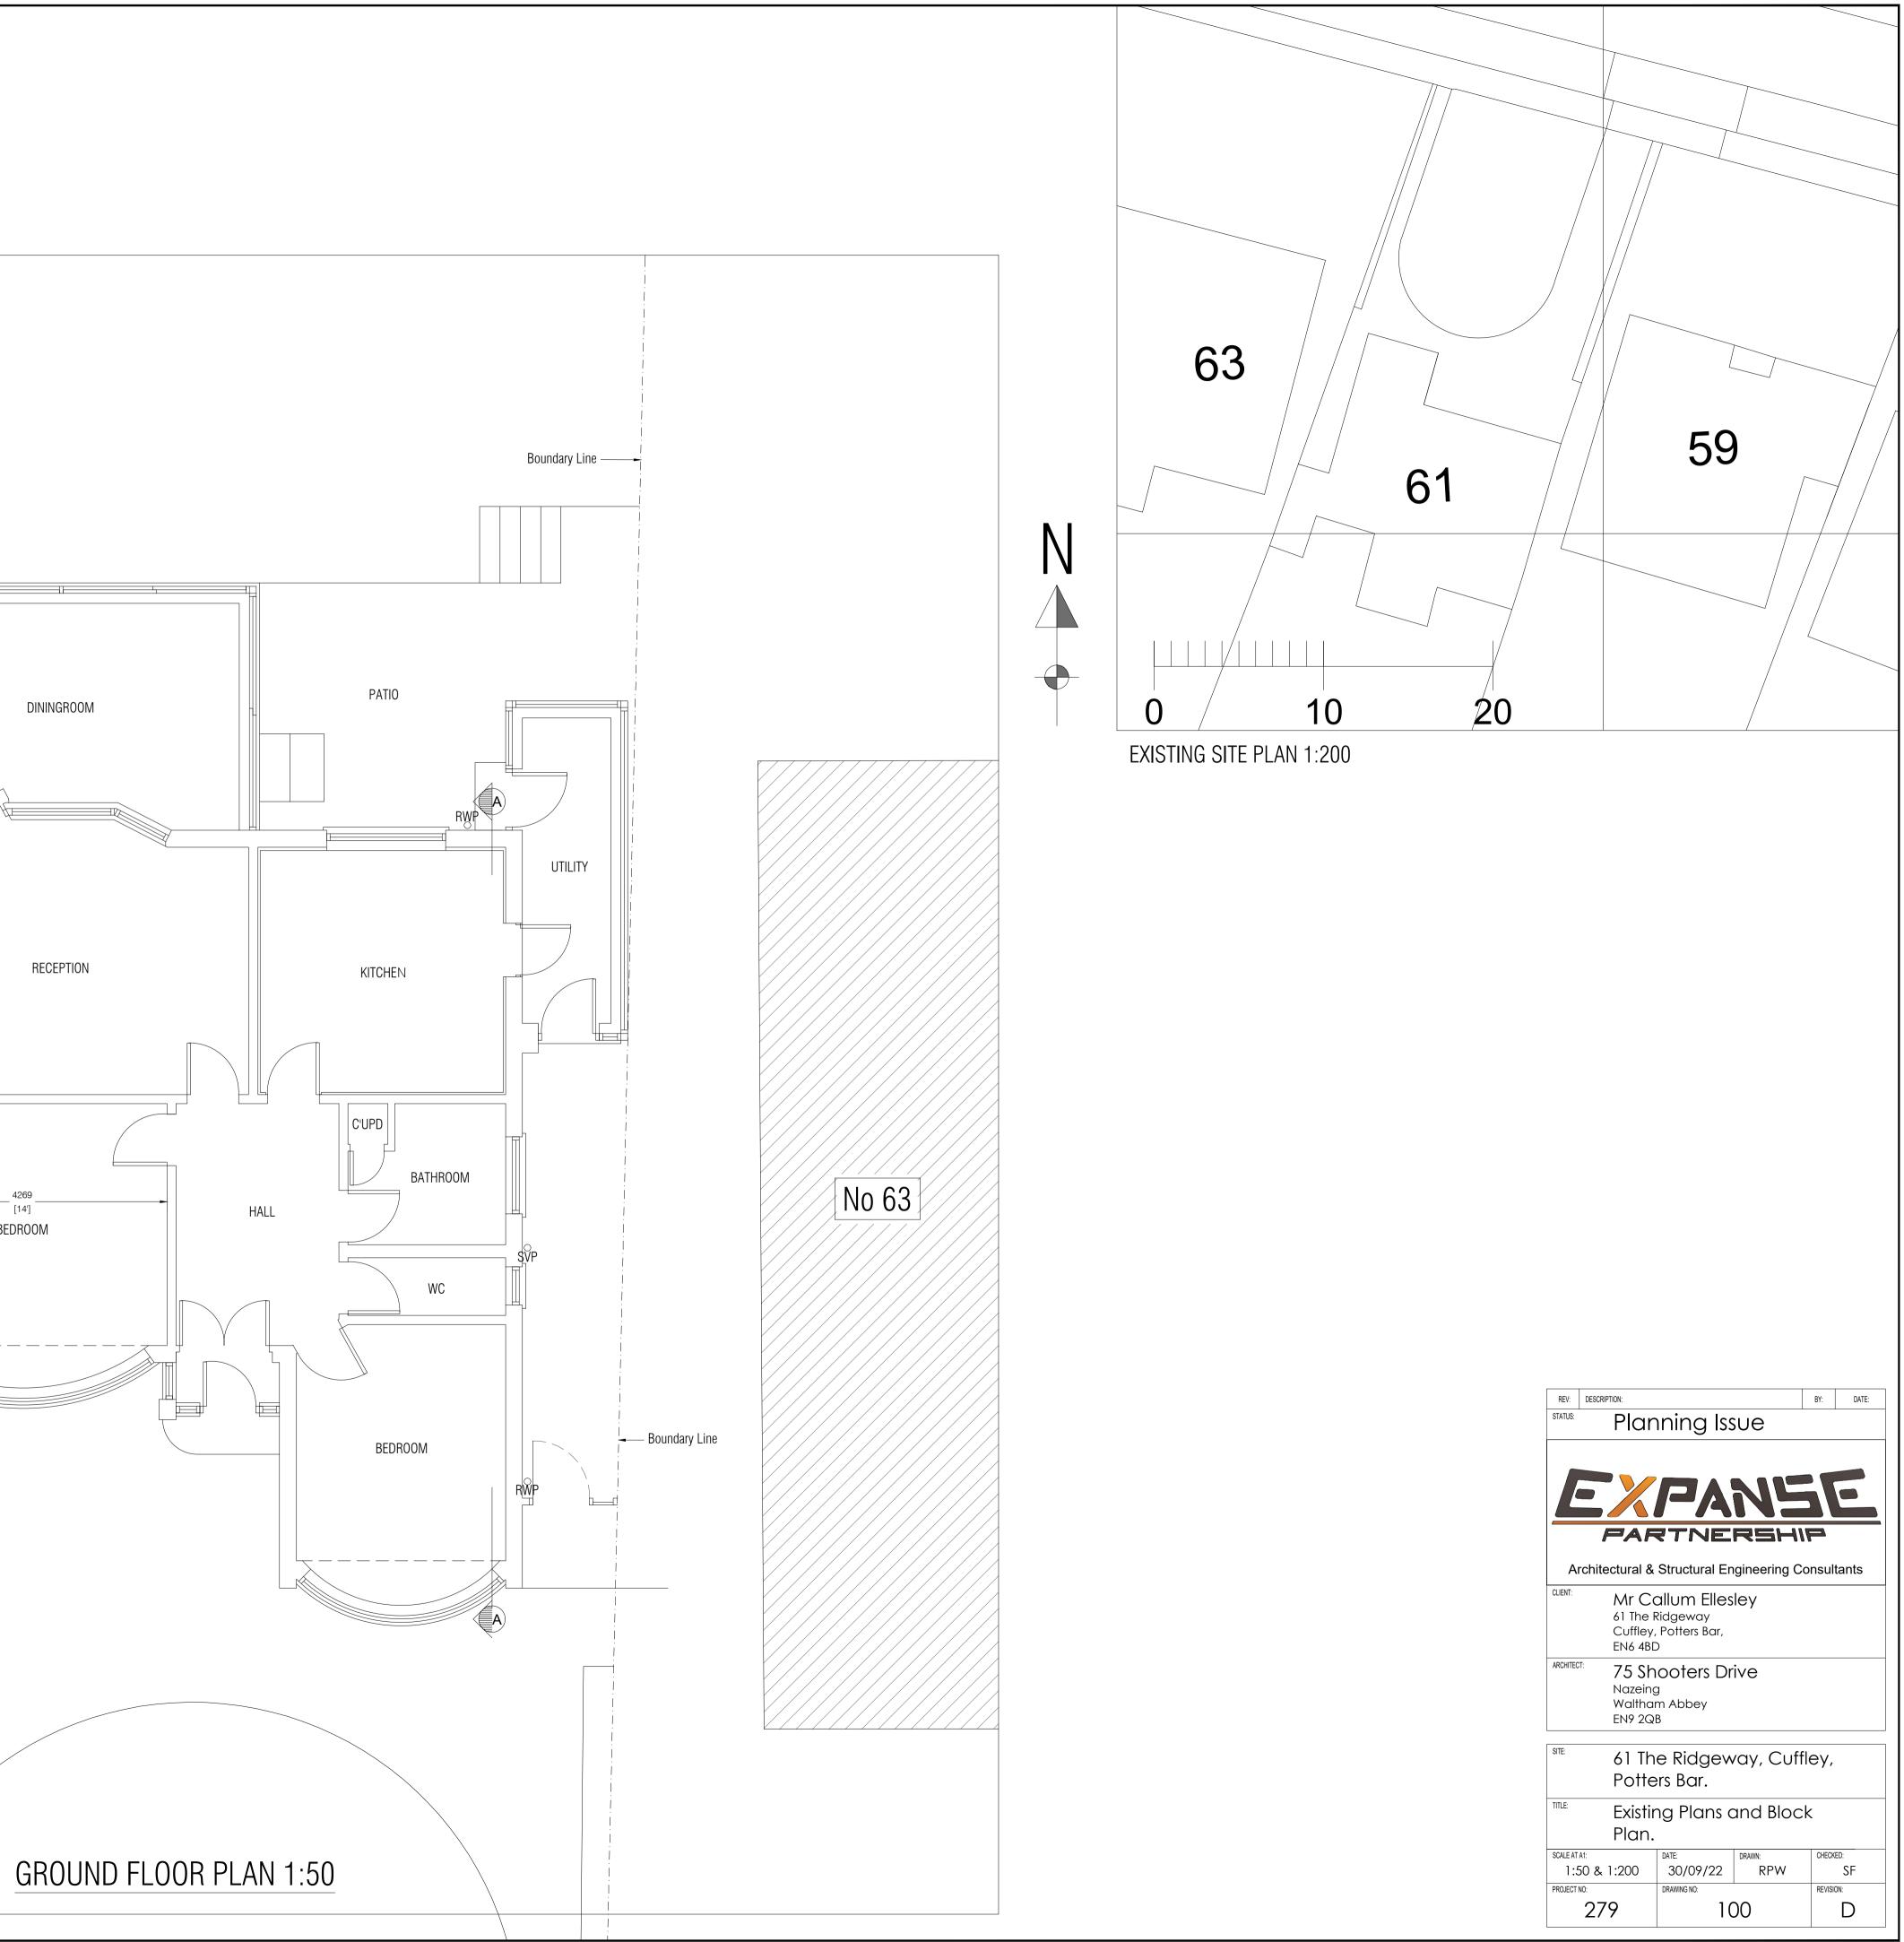

| REV:        | DESCRIPTION:     |                             |              | BY:      | DATE:     |  |
|-------------|------------------|-----------------------------|--------------|----------|-----------|--|
| STATUS:     | Plar             | nning Iss                   | sue          |          |           |  |
|             |                  |                             |              |          |           |  |
|             |                  |                             |              |          |           |  |
|             |                  | PA                          |              |          |           |  |
|             |                  | TNE                         |              |          |           |  |
|             |                  |                             |              |          |           |  |
| Ar          | chitectural 8    | Structural Er               | ngineering C | consult  | ants      |  |
| CLIENT:     |                  | Mr Callum Ellesley          |              |          |           |  |
|             |                  | Ridgeway<br>7, Potters Bar, |              |          |           |  |
|             | EN6 4B           |                             |              |          |           |  |
| ARCHITEC    | ະ 75 Sł          | 75 Shooters Drive           |              |          |           |  |
|             | Nazein<br>Walthc | g<br>Im Abbey               |              |          |           |  |
|             | EN9 2G           |                             |              |          |           |  |
| SITE:       | 2 1 TH           |                             |              | flov     |           |  |
|             |                  | ne Ridgew<br>ers Bar.       | /uy, Cui     | ney,     |           |  |
| TITLE:      |                  |                             |              |          |           |  |
|             |                  | Existing Plans and Block    |              |          |           |  |
| SCALE AT    | Plan             | ·                           | 22444        | CHECKE   |           |  |
|             | 50 & 1:200       | DATE:<br>30/09/22           |              | CHECKEI  | SF        |  |
| PROJECT NO: |                  | DRAWING NO:                 |              | REVISION | REVISION: |  |
|             | 279              | 1(                          | $\neg \land$ |          |           |  |