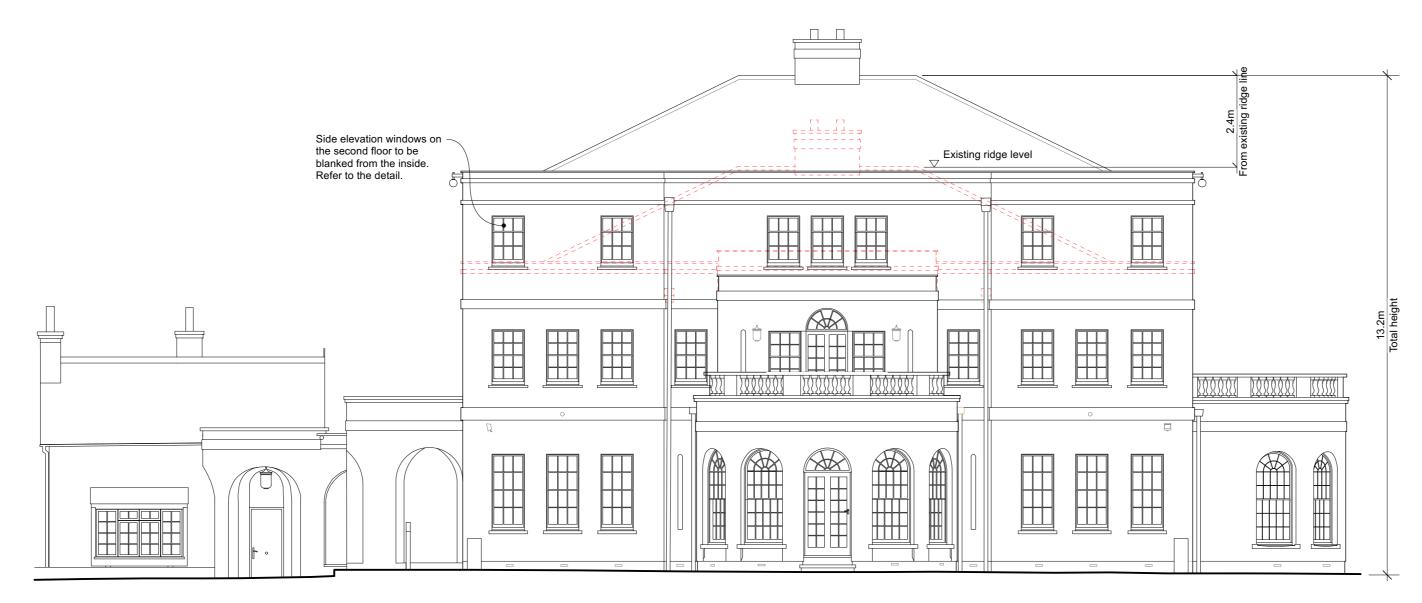

SOUTH ELEVATION

WEST ELEVATION

## SCHEDULE OF MATERIALS

unless for planning purposes.

Walls- Render to match existing building

Roof- Tiles to match existing building

Windows- Painted hardwood to match existing building. Blocked from the inside on side elevations