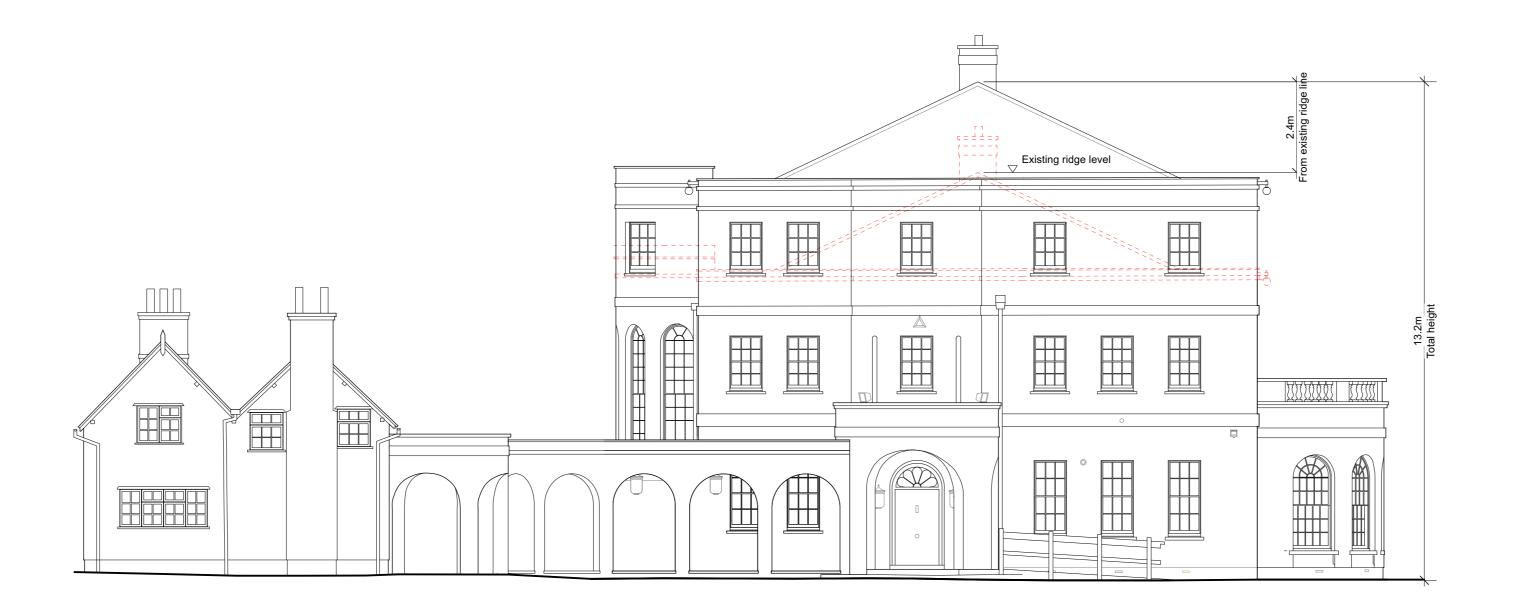

SOUTH ELEVATION

WEST ELEVATION

## SCHEDULE OF MATERIALS

unless for planning purposes.

Walls- Render to match existing building

Roof- Tiles to match existing building

Windows- Painted hardwood to match existing building. Blocked from the inside on side elevations