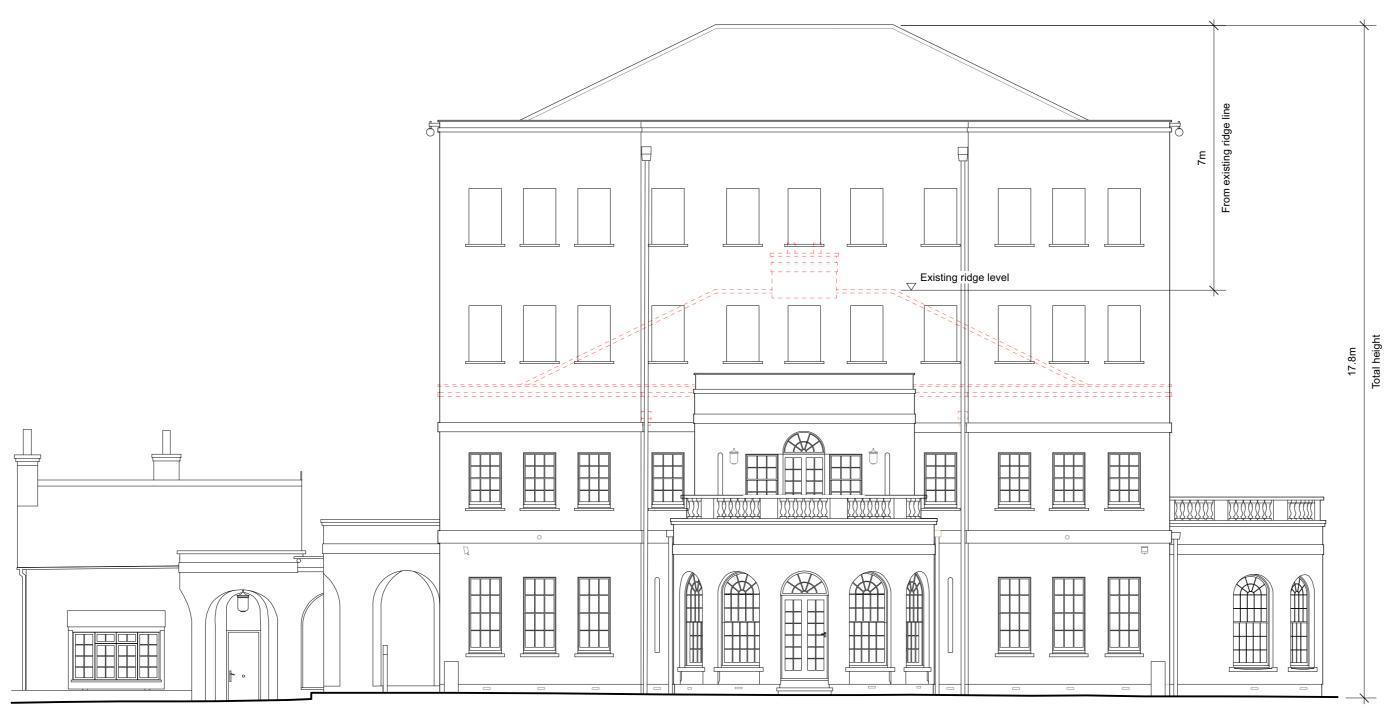

SOUTH ELEVATION

WEST ELEVATION

## SCHEDULE OF MATERIALS

unless for planning purposes.

Walls- Render to match existing building

Roof- Tiles to match existing building

Windows- Painted hardwood to match existing building

Doors- Painted hardwood to match existing building