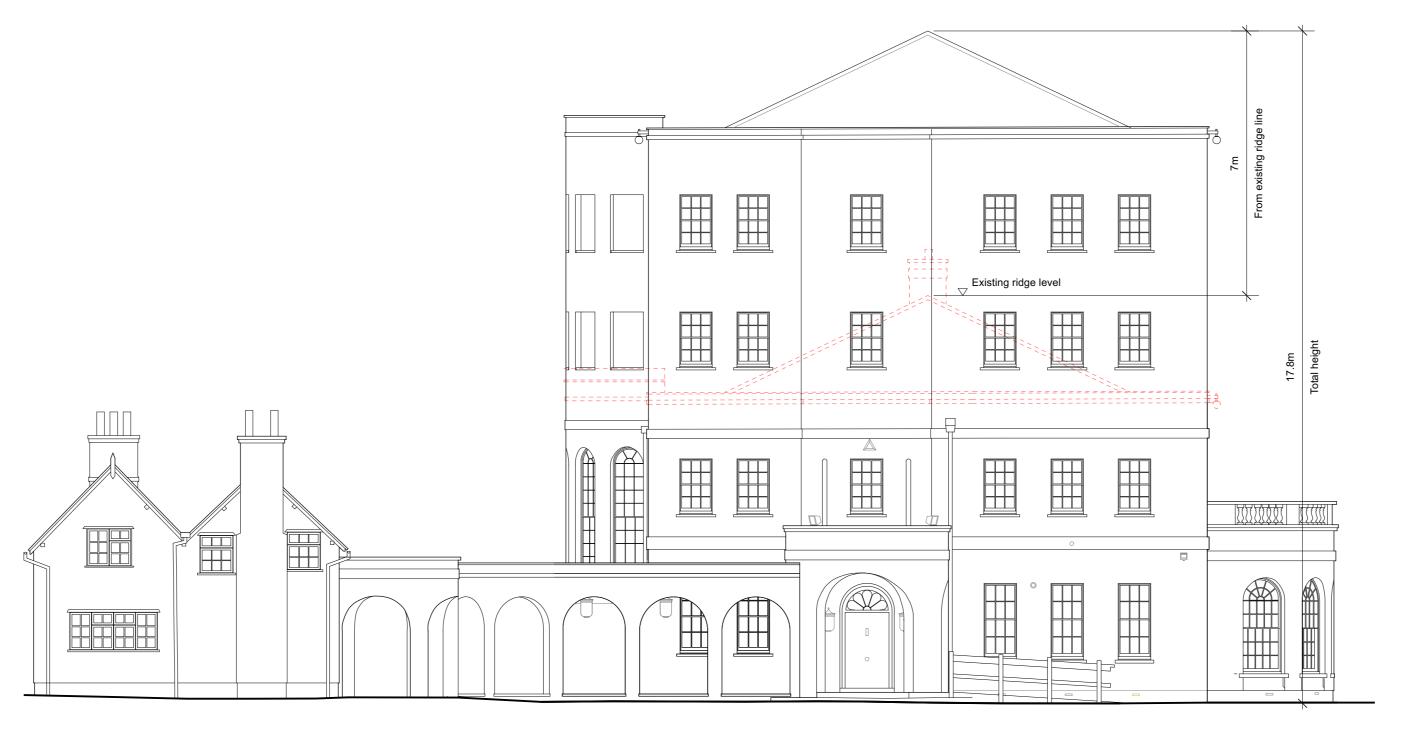

SOUTH ELEVATION

WEST ELEVATION

## SCHEDULE OF MATERIALS

unless for planning purposes.

Walls- Render to match existing building

Roof- Tiles to match existing building

Windows- Painted hardwood to match existing building

Doors- Painted hardwood to match existing building