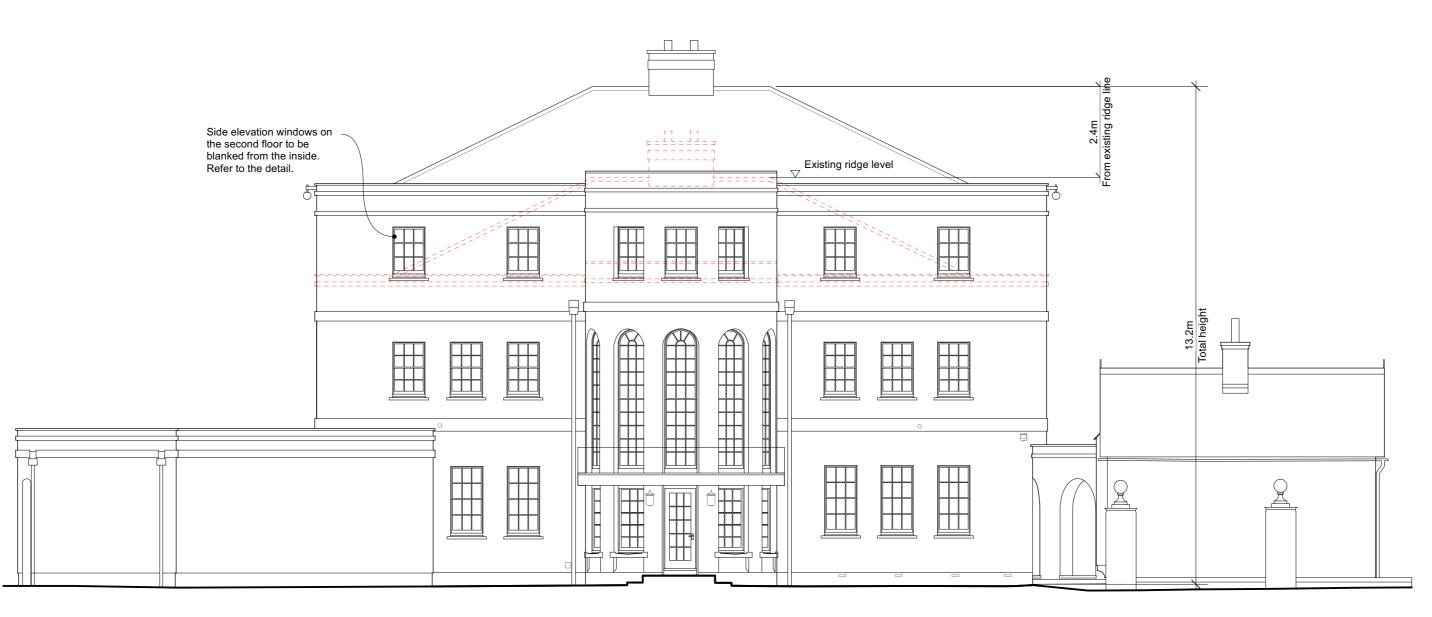

NORTH ELEVATION

EAST ELEVATION

## SCHEDULE OF MATERIALS

Walls- Render to match existing building

Roof- Tiles to match existing building

Windows- Painted hardwood to match existing building. Blocked from the inside on side elevations

Doors- Painted hardwood to match existing building