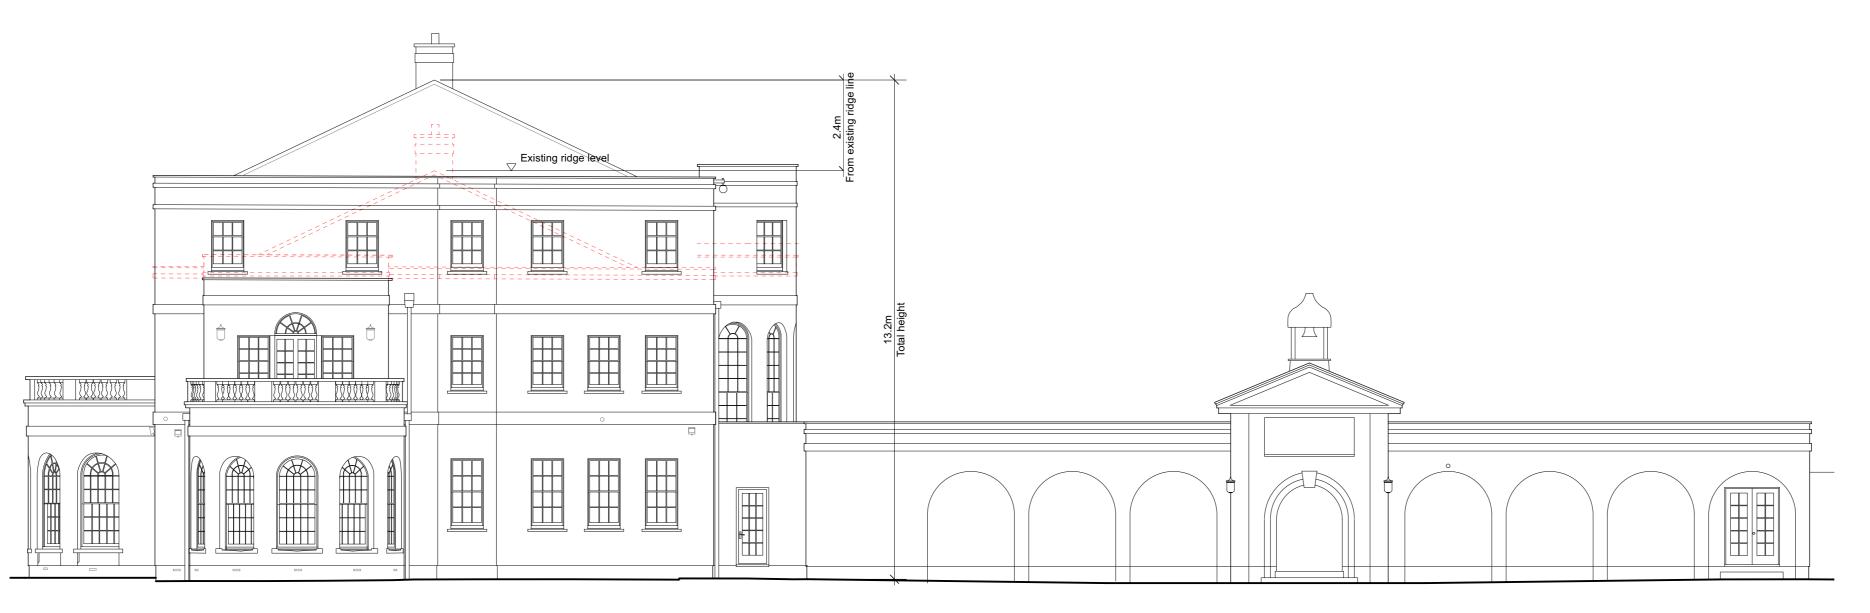

NORTH ELEVATION

EAST ELEVATION

## SCHEDULE OF MATERIALS

Walls- Render to match existing building

Roof- Tiles to match existing building

Windows- Painted hardwood to match existing building. Blocked from the inside on side elevations

Doors- Painted hardwood to match existing building