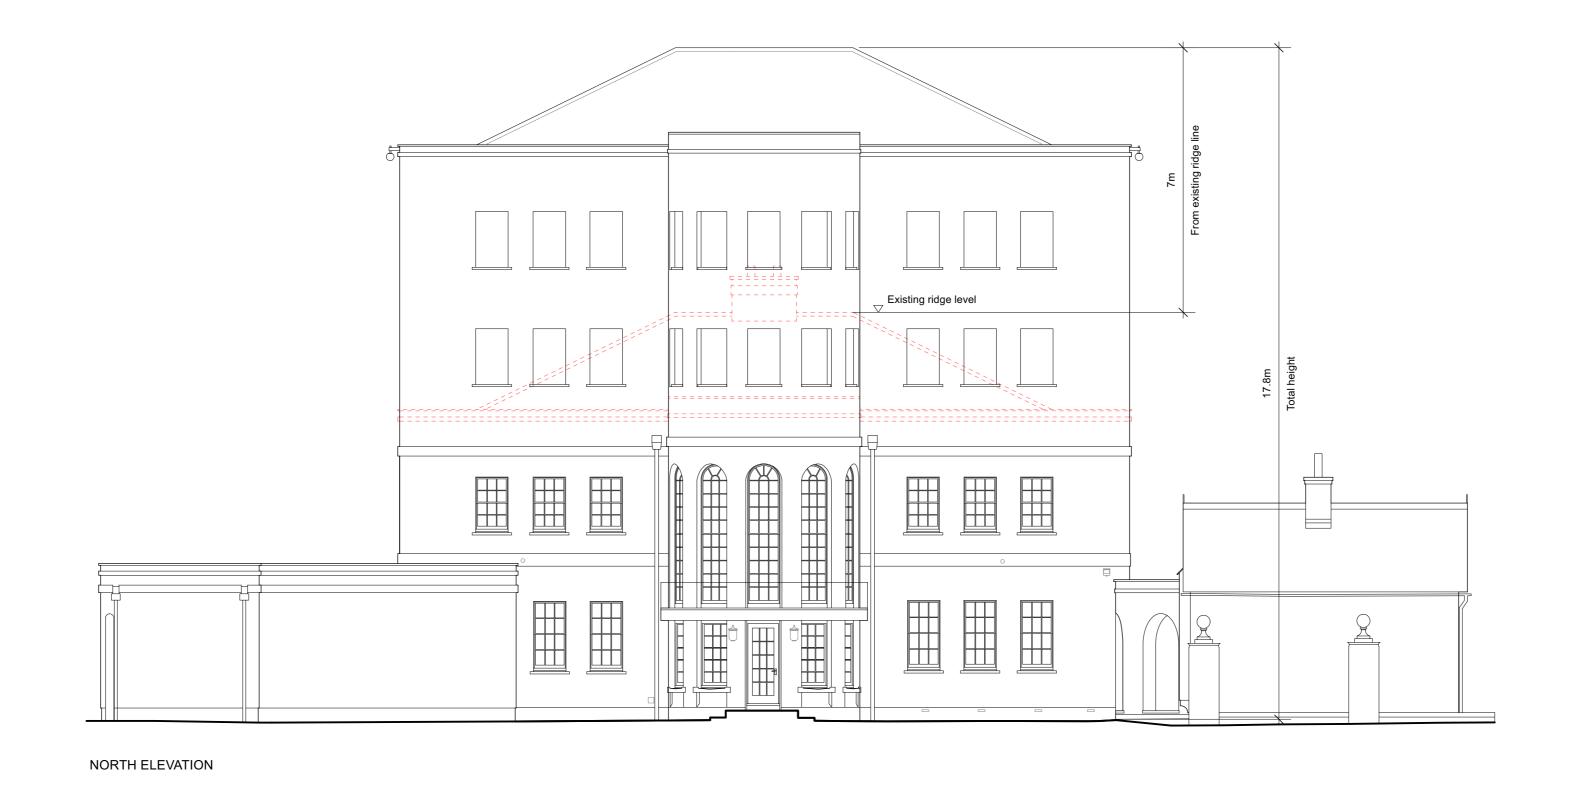

EAST ELEVATION

## SCHEDULE OF MATERIALS

Walls- Render to match existing building

Roof- Tiles to match existing building

Windows- Painted hardwood to match existing building

Doors- Painted hardwood to match existing building