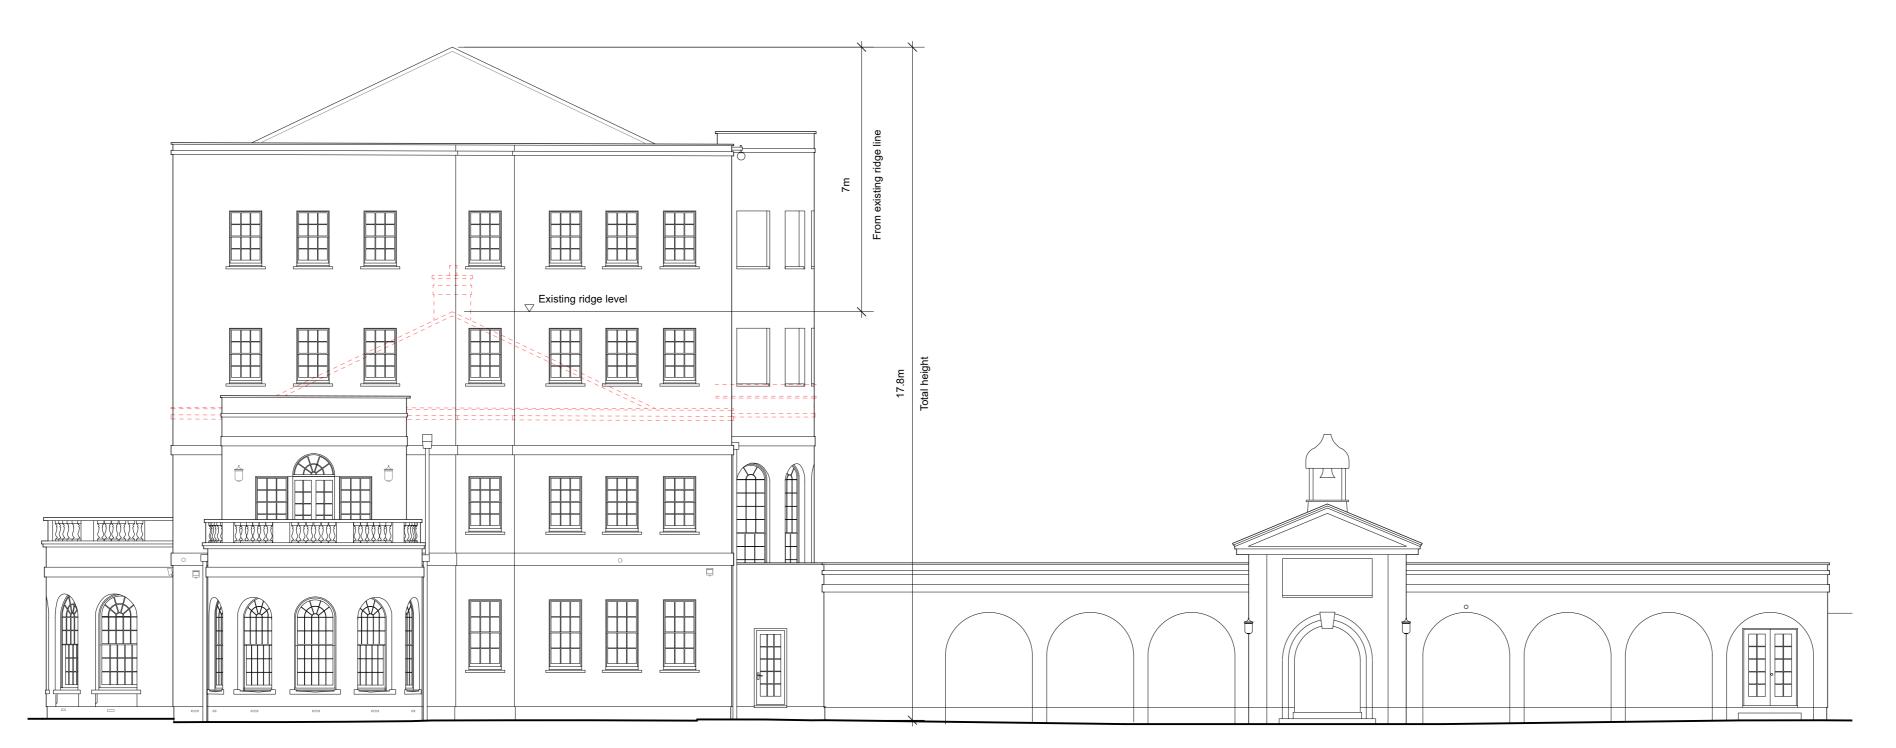

EAST ELEVATION

## SCHEDULE OF MATERIALS

Walls- Render to match existing building

Roof- Tiles to match existing building

Windows- Painted hardwood to match existing building

Doors- Painted hardwood to match existing building