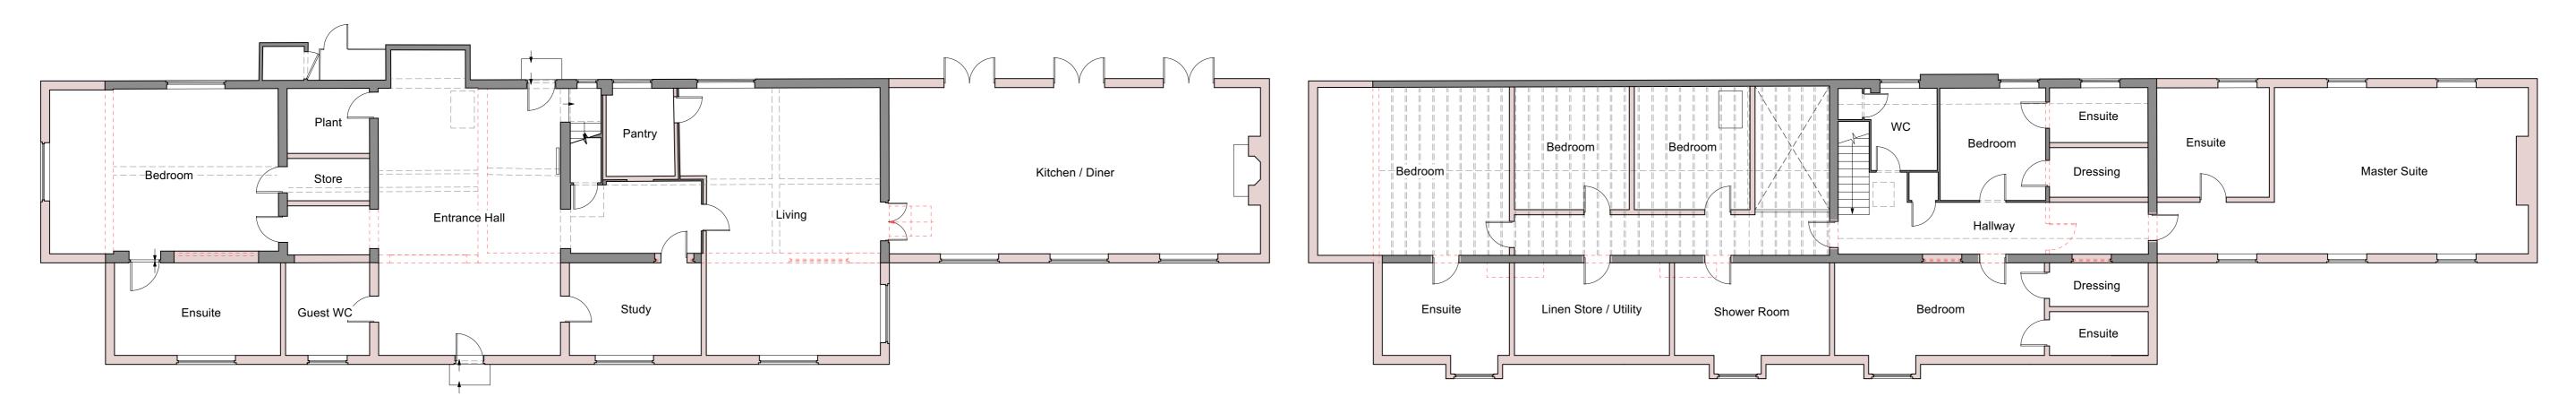

GROUND FLOOR PLAN

NORTH ELEVATION

SOUTH ELEVATION

FIRST FLOOR PLAN

EAST ELEVATION

WEST ELEVATION

General Notes:

- This drawing is to be read in conjunction with other consultants drawings.
- 2. Check site conditions prior to commencement of work.
- 3. Discrepancies must be reported directly to the Architect. 4. Do not scale off drawing, use figured dimensions only,
- unless for planning purposes.
- 5. This drawing may be issued in colour, and may be a non-standard paper size.