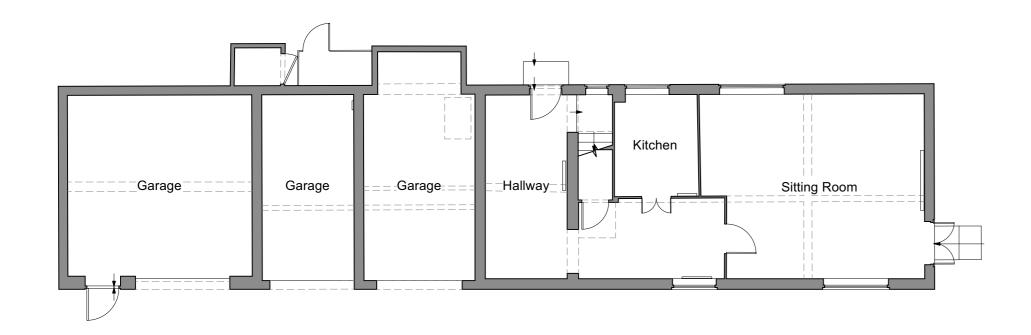

GROUND FLOOR PLAN

NORTH ELEVATION

SOUTH ELEVATION

EAST ELEVATION

FIRST FLOOR PLAN

WEST ELEVATION

General Notes:

- This drawing is to be read in conjunction with other consultants drawings.
- 2. Check site conditions prior to commencement of work.
- 3. Discrepancies must be reported directly to the Architect. 4. Do not scale off drawing, use figured dimensions only,
- unless for planning purposes.
- This drawing may be issued in colour, and may be a non-standard paper size.