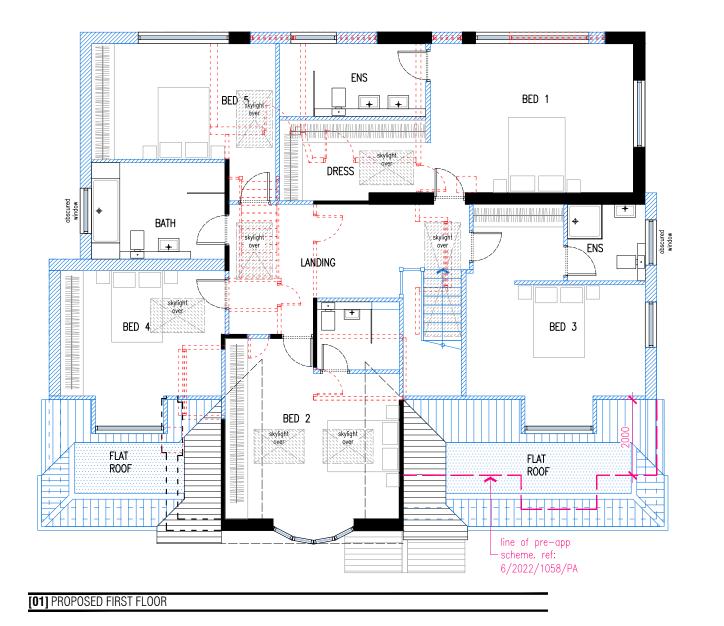

this drawing is the property of ARGENTO DESIGN STUDIO and is issued on the condition that it is not reproduced, disclosed or copied to any unauthorised person in whole or part without prior written consent.

the contractors are to check all dimensions, drain runs and general conditions on the site before works commence, and inform ARGENTO DESIGN STUDIO immediately upon discovery of any errors, omissions or discrepancies. all works are to be carried out in accordance with current building regulations, british standards, code of practice and local authority requirements. This drawing must be read together with the specification, bill of quantities and related drawings.



 P: 67 Daisy Drive, Hatfield, Herts. AL10 9FR
T: 07739 353248 E: les@argento-ds.co.uk