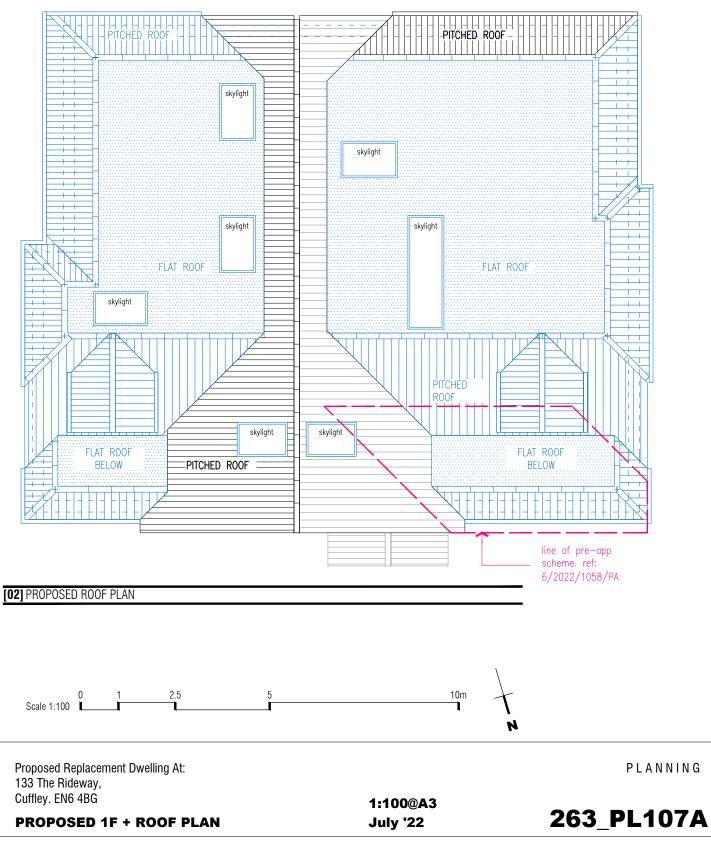

this drawing is the property of ARGENTO DESIGN STUDIO and is issued on the condition that it is not reproduced, disclosed or copied to any unauthorised person in whole or part without prior written consent.

the contractors are to check all dimensions, drain runs and general conditions on the site before works commence, and inform ARGENTO DESIGN STUDIO immediately upon discovery of any errors, omissions or discrepancies. all works are to be carried out in accordance with current building regulations, british standards, code of practice and local authority requirements. This drawing must be read together with the specification, bill of quantities and related drawings.



 P: 67 Daisy Drive, Hatfield, Herts. AL10 9FR
T: 07739 353248 E: les@argento-ds.co.uk