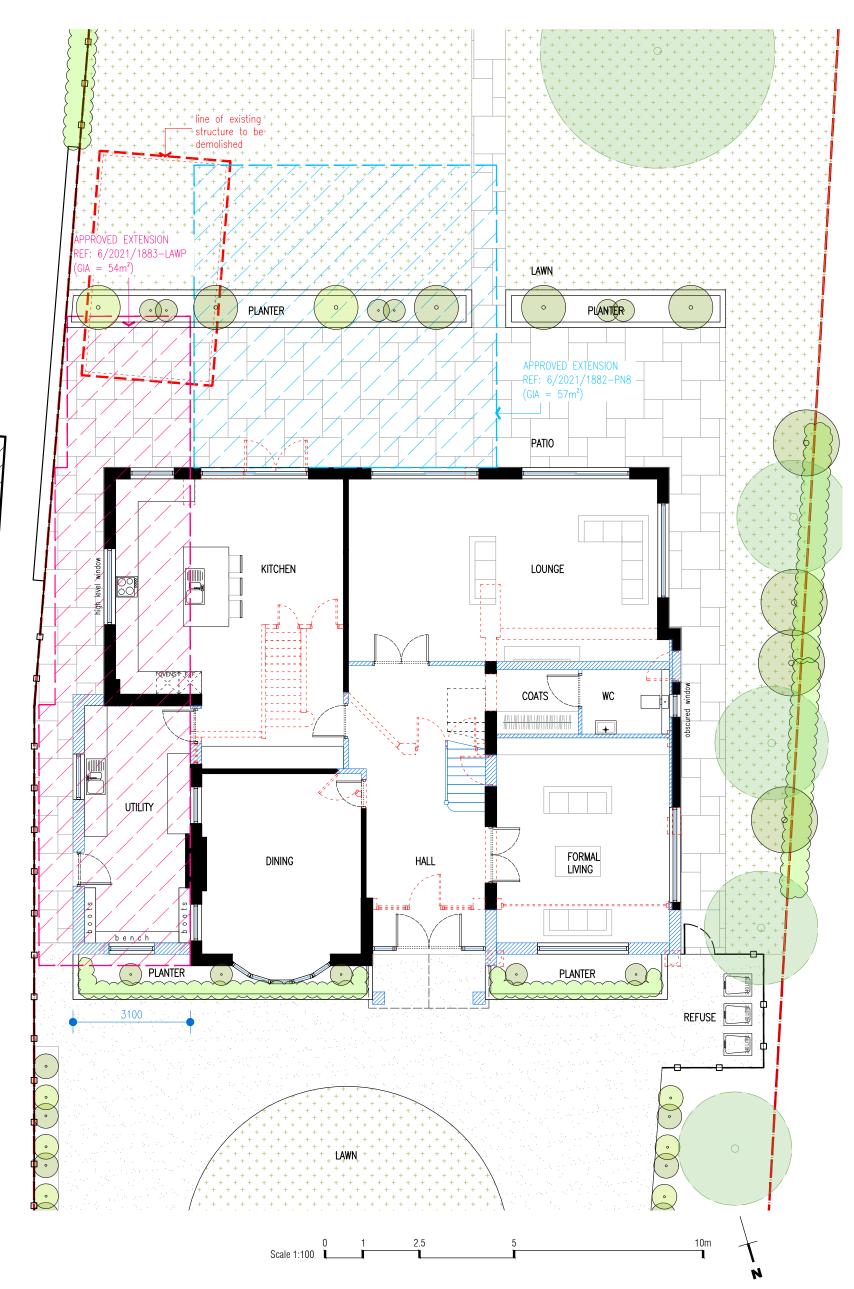

PERTY

P R O

်ပ

/≥

/∝

BOUF

EICH

2

| <u>A</u>          |                                                                    | Proposed Replacement Dwelling At:<br>133 The Rideway, |             | P L A N N I N G |
|-------------------|--------------------------------------------------------------------|-------------------------------------------------------|-------------|-----------------|
|                   | P: 67 Daisy Drive,<br>Hatfield, Herts. AL10 9FR<br>T: 07739 353248 | Cuffley. EN6 4BG                                      | as noted@A3 |                 |
| DESIGN STUDIO LTD | E: les@argento-ds.co.uk                                            | PROPOSED GF PLAN                                      | July '22    | 263_PL106A      |