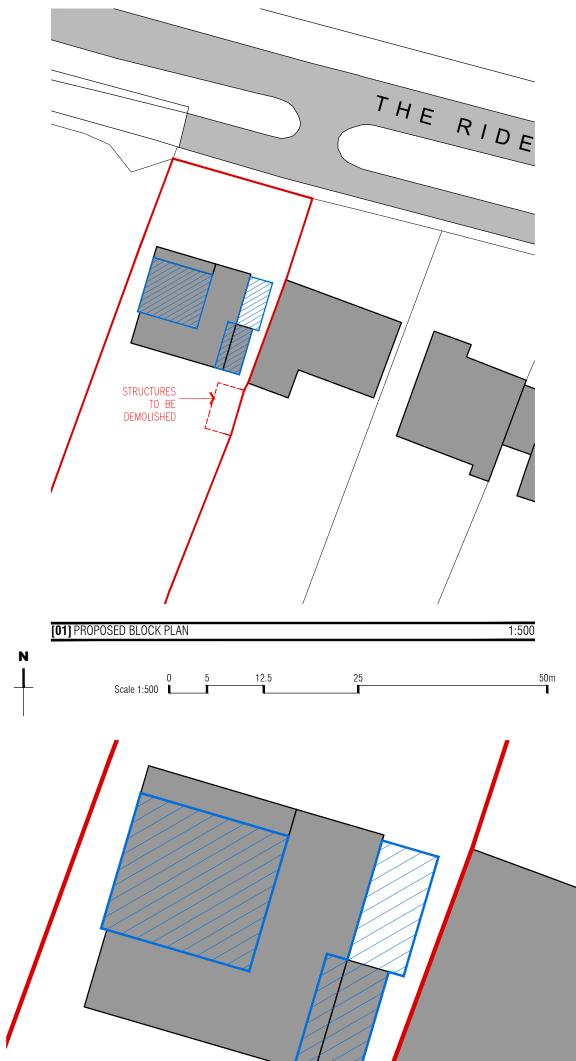

this drawing is the property of ARGENTO DESIGN STUDIO and is issued on the condition that it is not reproduced, disclosed or copied to any unauthorised person in whole or part without prior written consent.

the contractors are to check all dimensions, drain runs and general conditions on the site before works commence, and inform ARGENTO DESIGN STUDIO immediately upon discovery of any errors, omissions or discrepancies. all works are to be carried out in accordance with current building regulations, british standards, code of practice and local authority requirements. this drawing must be read together with the specification, bill of quantities and related drawings.