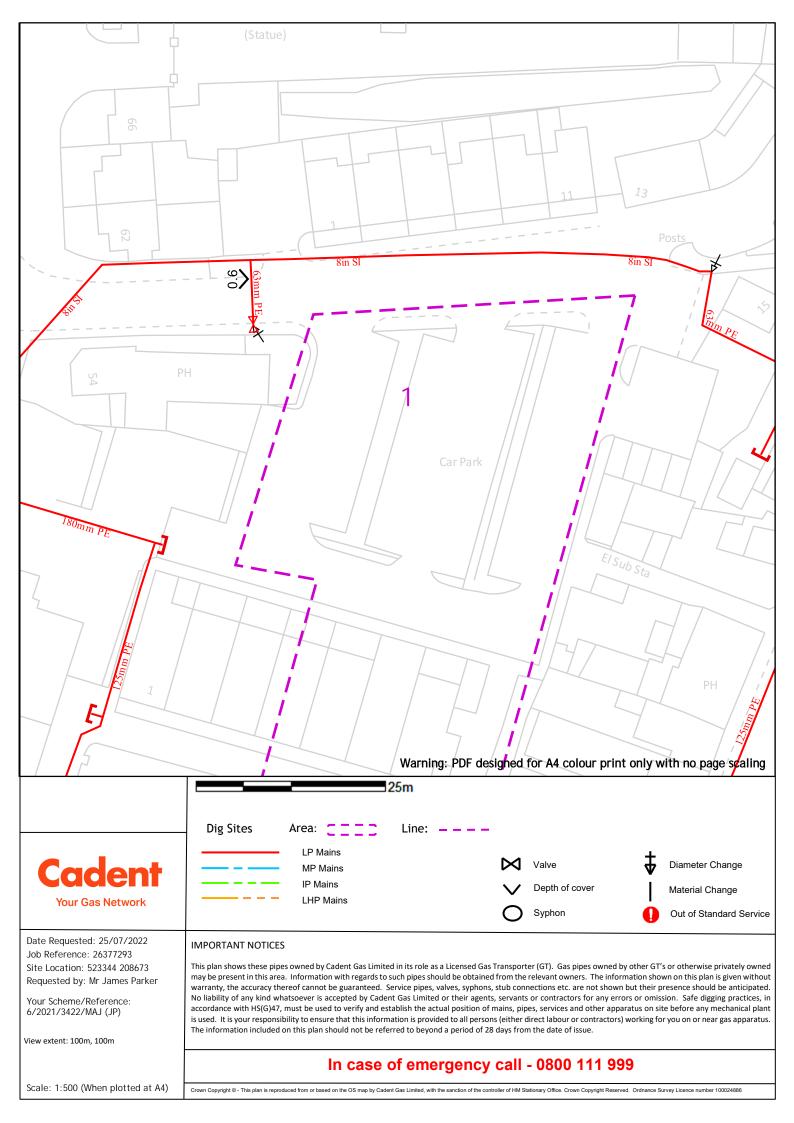

6/2021/3422/MAJ (JP)

Scale: 1:1025 (When plotted at A4)

View extent: 100m, 100m

accordance with HS(G)47, must be used to verify and establish the actual position of mains, pipes, services and other apparatus on site before any mechanical plant is used. It is your responsibility to ensure that this information is provided to all persons (either direct labour or contractors) working for you on or near gas apparatus. The information included on this plan should not be referred to beyond a period of 28 days from the date of issue.

## In case of emergency call - 0800 111 999

Crown Copyright @ - This plan is reproduced from or based on the OS map by Cadent Gas Limited, with the sanction of the controller of HM Stationary Office. Crown Copyright Reserved. Ordnance Survey Licence number 100024886