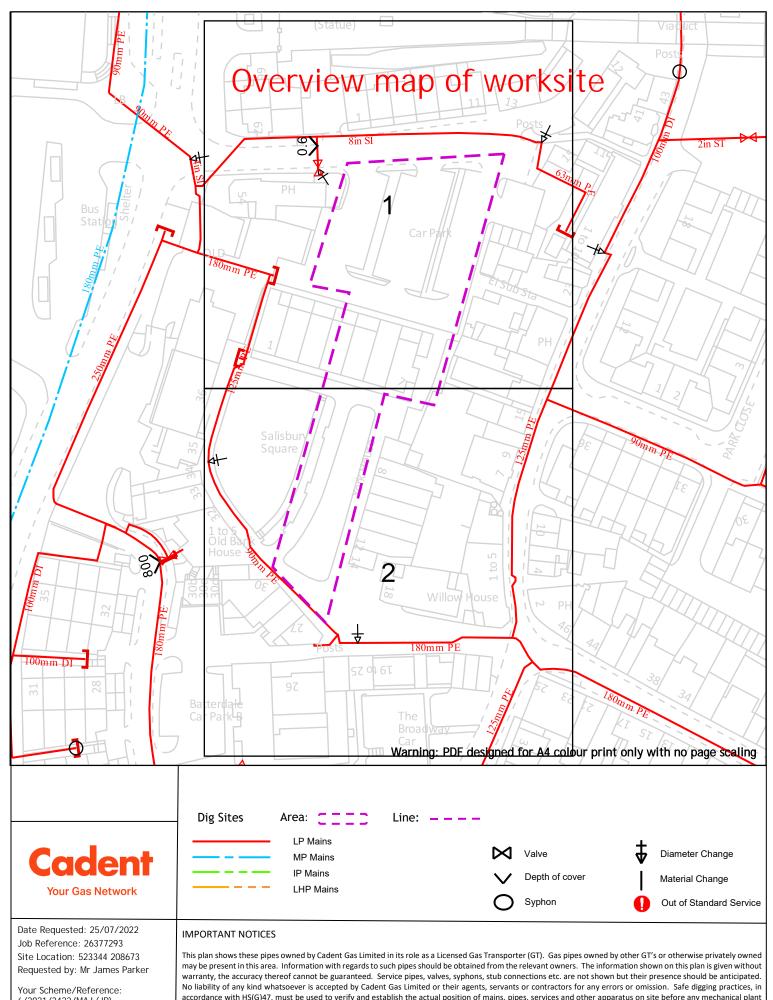

6/2021/3422/MAJ (JP)

Scale: 1:1025 (When plotted at A4)

View extent: 100m, 100m

accordance with HS(G)47, must be used to verify and establish the actual position of mains, pipes, services and other apparatus on site before any mechanical plant is used. It is your responsibility to ensure that this information is provided to all persons (either direct labour or contractors) working for you on or near gas apparatus. The information included on this plan should not be referred to beyond a period of 28 days from the date of issue.

## In case of emergency call - 0800 111 999

Crown Copyright @ - This plan is reproduced from or based on the OS map by Cadent Gas Limited, with the sanction of the controller of HM Stationary Office. Crown Copyright Reserved. Ordnance Survey Licence number 100024886