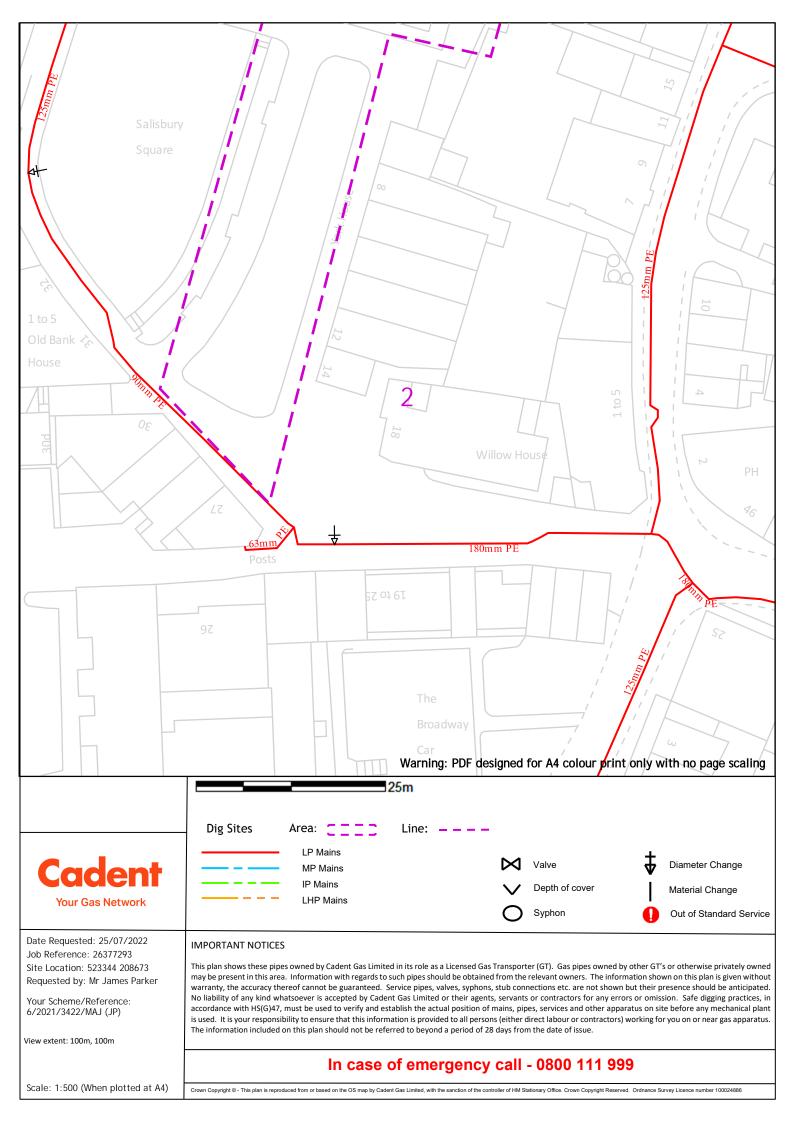

6/2021/3422/MAJ (JP)

Scale: 1:1025 (When plotted at A4)

View extent: 100m, 100m

accordance with HS(G)47, must be used to verify and establish the actual position of mains, pipes, services and other apparatus on site before any mechanical plant is used. It is your responsibility to ensure that this information is provided to all persons (either direct labour or contractors) working for you on or near gas apparatus. The information included on this plan should not be referred to beyond a period of 28 days from the date of issue.

## In case of emergency call - 0800 111 999

Crown Copyright @ - This plan is reproduced from or based on the OS map by Cadent Gas Limited, with the sanction of the controller of HM Stationary Office. Crown Copyright Reserved. Ordnance Survey Licence number 100024886