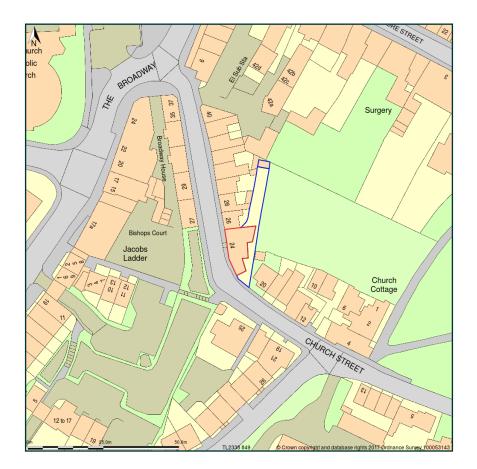

## 24 Church Street Hatfield AL9 5AW

Site Plan shows area bounded by: 523315.29, 208421.29 523456.71, 208562.71 (at a scale of 1:1250), OSGridRef: TL2338 849. The representation of a road, track or path is no evidence of a right of way. The representation of features as lines is no evidence of a property boundary.