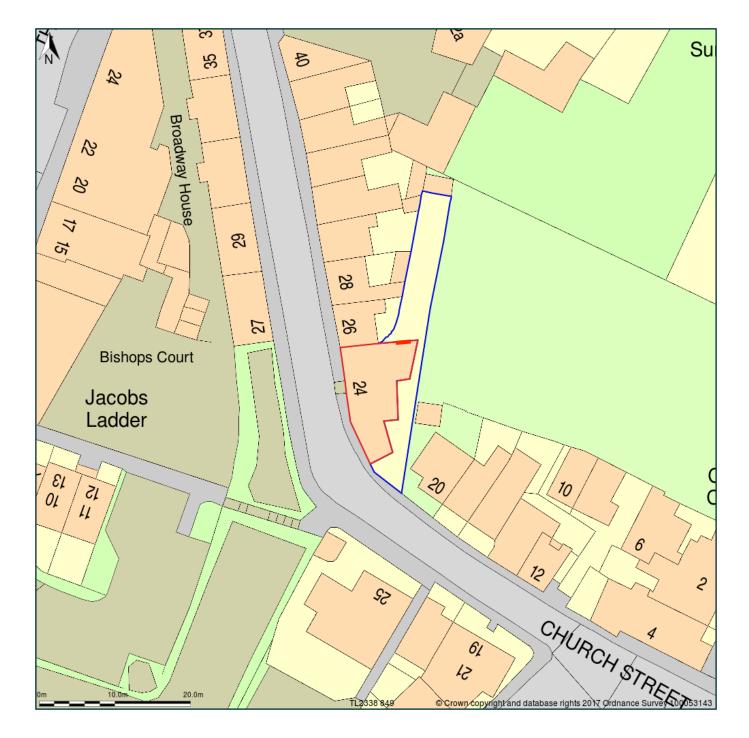

## 24 Church Street Hatfield AL9 5AW

Block Plan shows area bounded by: 523341.0, 208447.0 523431.0, 208537.0 (at a scale of 1:500), OSGridRef: TL2338 849. The representation of a road, track or path is no evidence of a right of way. The representation of features as lines is no evidence of a property boundary.