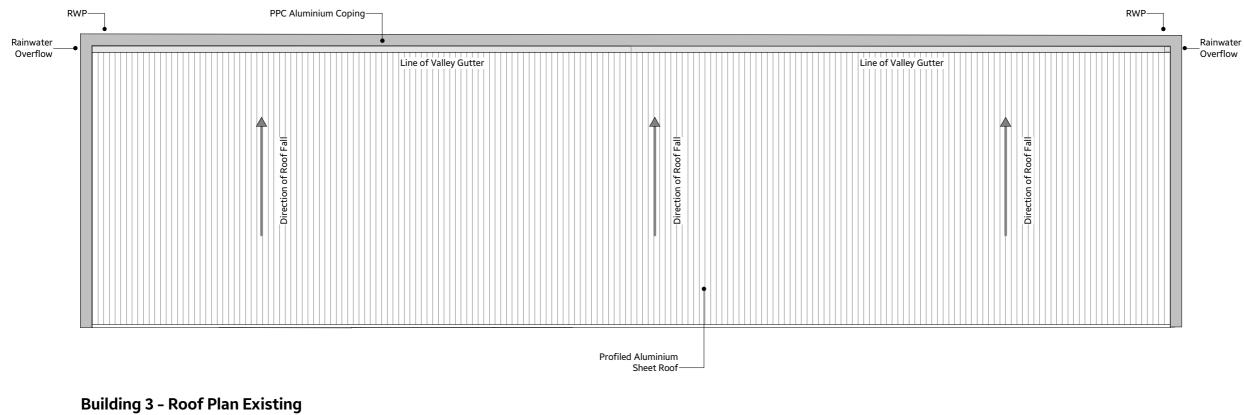

|                              |                                            |         |         |                                    |        | _   |     |
|------------------------------|--------------------------------------------|---------|---------|------------------------------------|--------|-----|-----|
|                              |                                            |         |         |                                    |        |     |     |
|                              |                                            |         |         |                                    |        |     |     |
| A                            | 23/10/23                                   | PLANNIN | NG ISSL | IE                                 | w      | s   | AD  |
| REV.                         | DATE                                       |         |         | REVISION                           | DF     | RW. | CHM |
|                              |                                            |         | m       | ade Archite                        | cts    | L   | d   |
|                              |                                            |         |         | Stables   1B Howard Road   Reigate |        |     |     |
|                              | ad                                         |         | w:      | www.made-architects.com            | ' '    |     |     |
|                              |                                            |         | e:      | info@made-architects.cor           | n      |     |     |
| A                            |                                            |         | t: ·    | +44 (0)203 633 4625                |        |     |     |
|                              |                                            |         |         | madearchitects_                    |        |     |     |
| Client:                      | INMARSAT LTD                               |         |         |                                    |        |     |     |
| Job:                         | Project Nano                               |         |         |                                    |        |     |     |
| Address:                     | Transmitting Teleport Station, Great North |         |         |                                    |        |     |     |
|                              | Hatfield, AL9 6NE                          |         |         |                                    |        |     |     |
|                              | Hatfield                                   | d, AL9  | 6NE     |                                    |        |     |     |
| Drawing:                     |                                            | , .     | -       |                                    |        |     |     |
| Drawing:                     | Existing                                   | , .     | -       |                                    |        |     |     |
| Drawing:                     |                                            | , .     | -       |                                    |        |     |     |
| Drawing:<br>Scale:           |                                            | g Roof  | -       |                                    |        |     |     |
| 5                            | Existing<br>1 : 125                        | g Roof  | -       | PRELIMI                            | NAI    | R   | /   |
| Scale:                       | Existing<br>1 : 125<br>WS                  | g Roof  | -       | Liable to chang                    | e with | out | /   |
| Scale:<br>Drawn:             | Existing<br>1 : 125<br>WS                  | g Roof  | -       | -                                  | e with | out | /   |
| Scale:<br>Drawn:<br>Checked: | Existing<br>1:125<br>WS<br>AD              | g Roof  | -       | Liable to chang                    | e with | out |     |