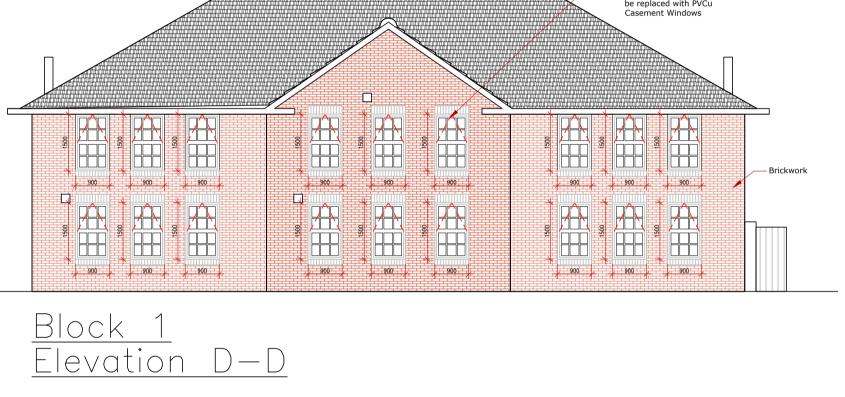

Notting Hill Genesis

Project Title:

Priority 1 units Longcroft Lane blocks AL8 6EL

Drawing Title:

Block 1 -Existing Front, Side & Rear Elevations

PLANNING ISSUE

Drawn By: Designed By: Checked By: Approved By MF DC BG JM Original Issue Date: Scale @ A1: 03/07/2020 Job No/ File Ref Originator Zone Level FCG 227727 MB Type Discipline Number Suitability Revision B 2200 S4 P01 DR