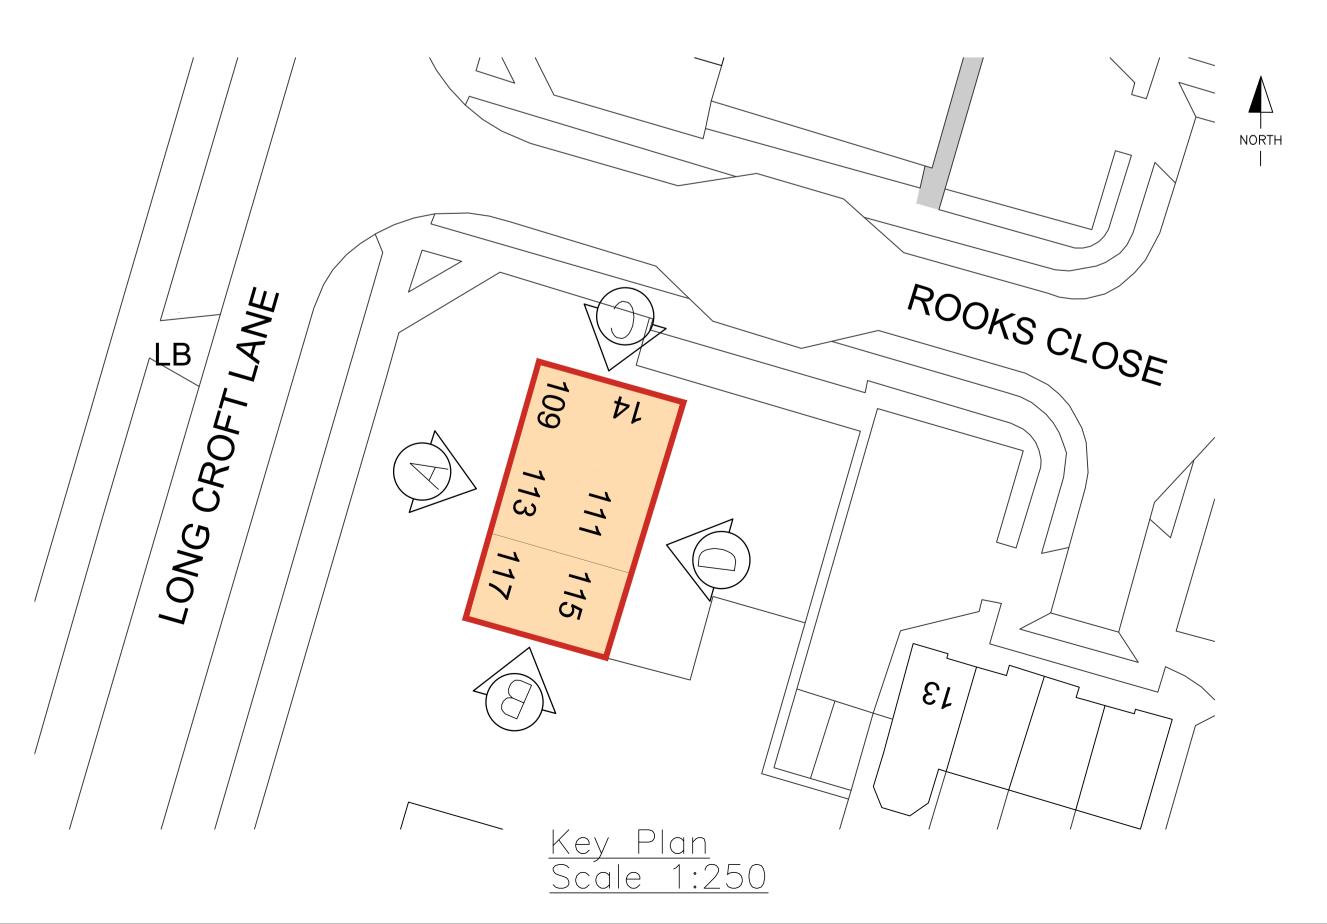

Notting Hill Genesis

Project Title:

Priority 1 units Longcroft Lane blocks AL8 6EL

Drawing Title:

Block 1 -Existing Front, Side & Rear Elevations

PLANNING ISSUE

Drawn By: Designed By: Checked By: Approved By MF DC BG JM Original Issue Date: Scale @ A1: 03/07/2020 Job No/ File Ref Originator Zone Level FCG 227727 MB Type Discipline Number Suitability Revision B 2200 S4 P01 DR