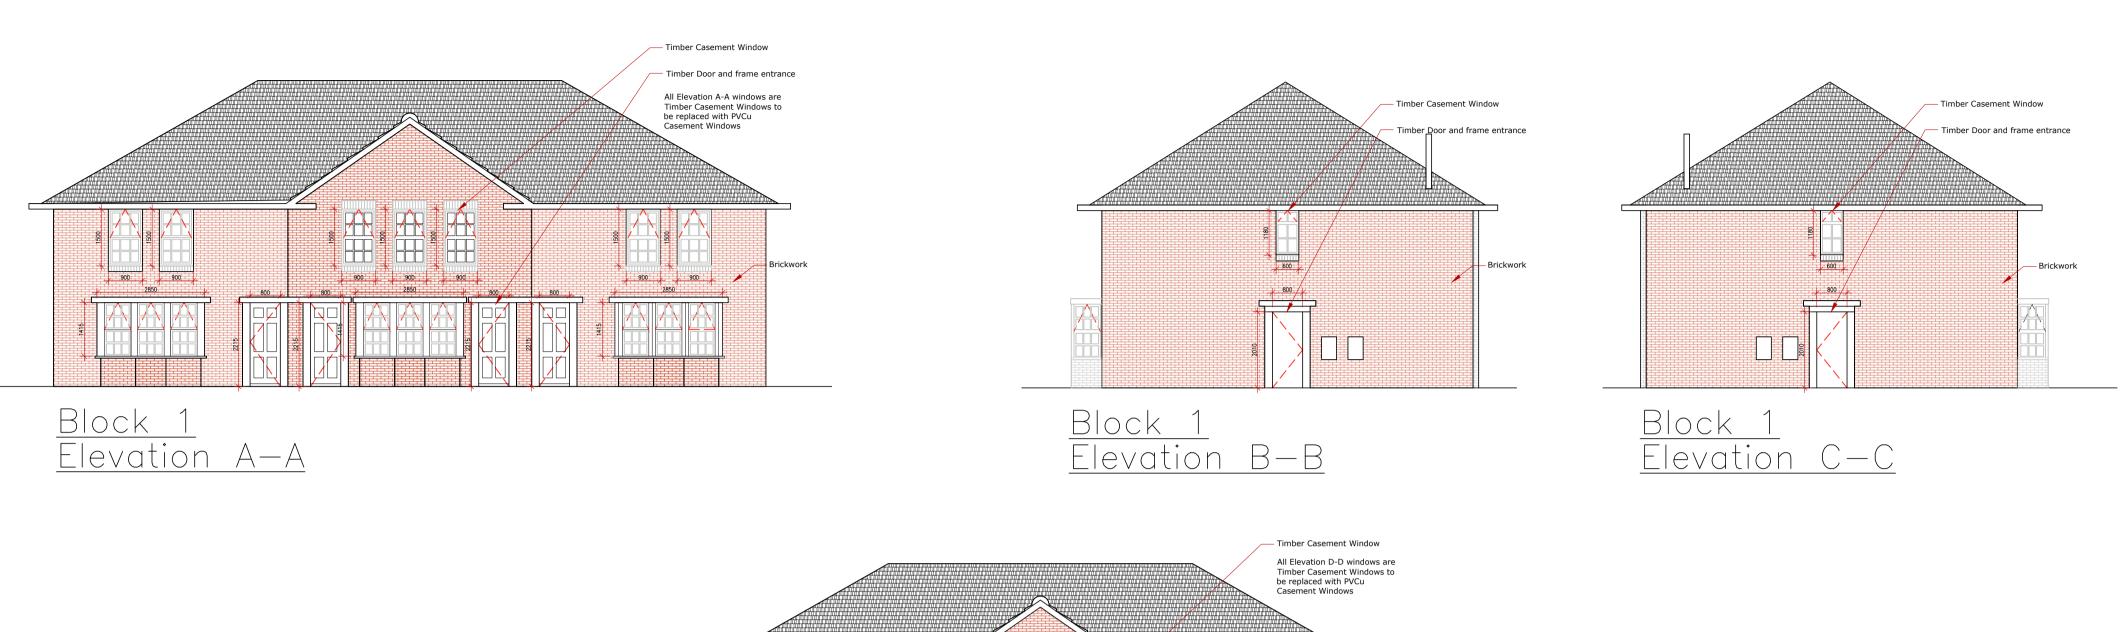

Notting Hill Genesis

Project Title:

Priority 1 units Longcroft Lane blocks AL8 6EL

Drawing Title:

Block 1 -Existing Front, Side & Rear Elevations

PLANNING ISSUE

Drawn By: Designed By: Checked By: Approved By MF DC BG JM Original Issue Date: Scale @ A1: 03/07/2020 Job No/ File Ref Originator Zone Level FCG 227727 MB Type Discipline Number Suitability Revision B 2200 S4 P01 DR