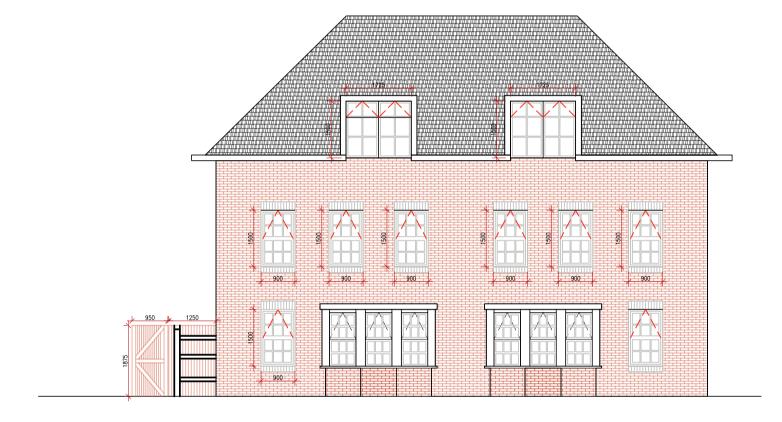

Block 2 Elevation B-B

Block 2 Elevation C-C

Block 2 Elevation D-D

 SCALE 1:100

 METRES
 0
 1
 2
 3
 4

 MILLIMETRES
 0
 10
 20
 30
 40

ALL DIMENSIONS, LEVELS AND CLEARANCES TO BE CHECKED ON SITE PRIOR TO WORKS COMMENCING THIS DRAWING SHOULD BE READ IN CONJUNCTION