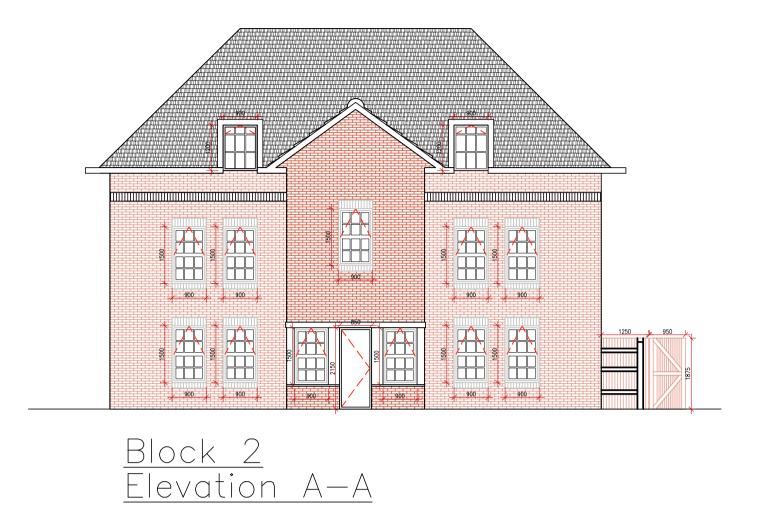

Notting Hill Genesis

Project Title:

Priority 1 units - Longcroft Lane blocks AL8 6EL

Drawing Title:

Block 2 Existing Front, Side & Rear Elevations

PLANNING ISSUE

Drawn By: Designed By: Checked By: Approved By: MF DC BG JM