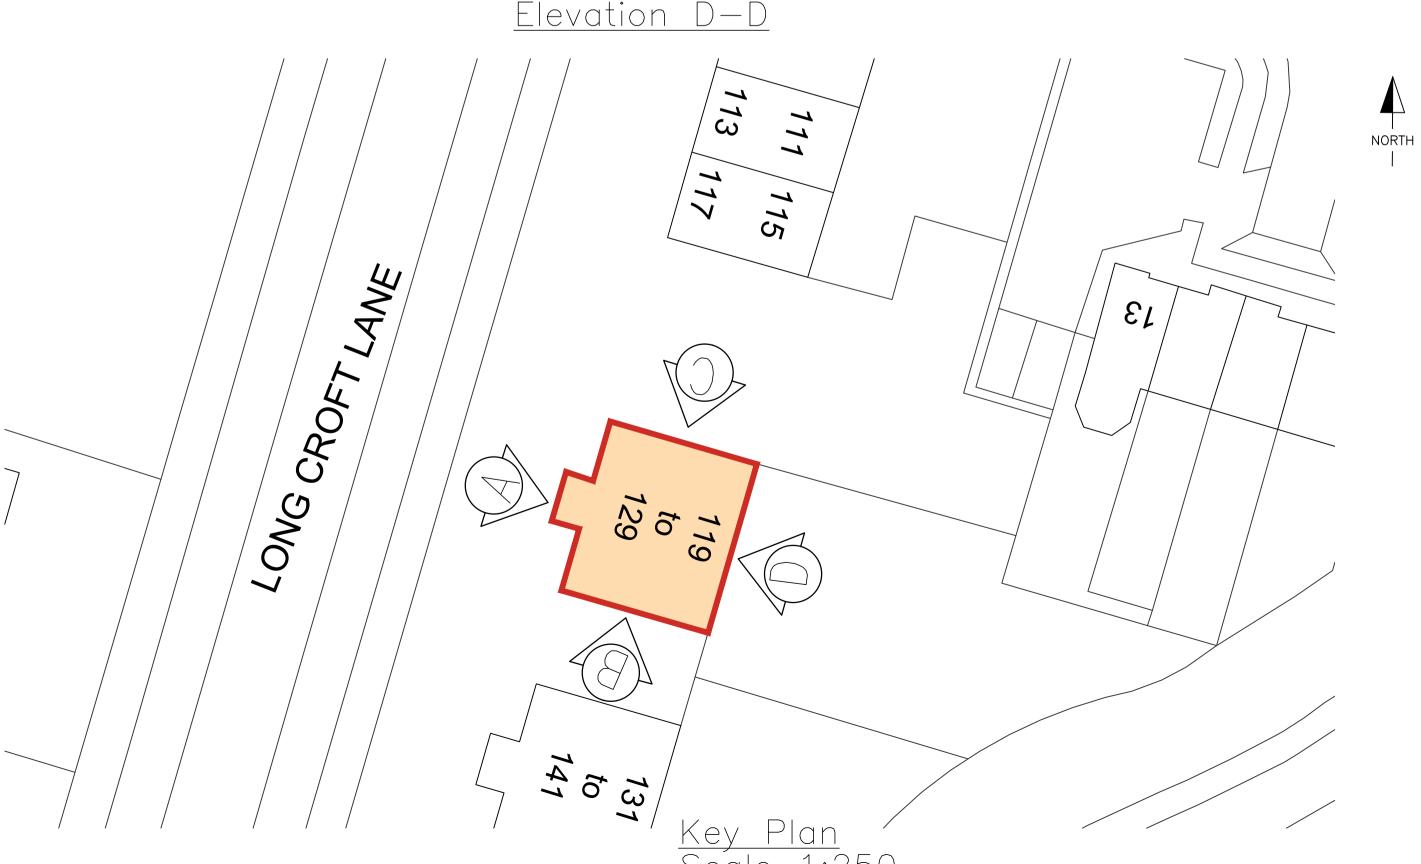

Block 2 Elevation B-B

Block 2 Elevation C-C

Block 2 Elevation D-D

 SCALE 1:100

 METRES
 0
 1
 2
 3
 4

 MILLIMETRES
 0
 10
 20
 30
 40

ALL DIMENSIONS, LEVELS AND CLEARANCES TO BE CHECKED ON SITE PRIOR TO WORKS COMMENCING THIS DRAWING SHOULD BE READ IN CONJUNCTION