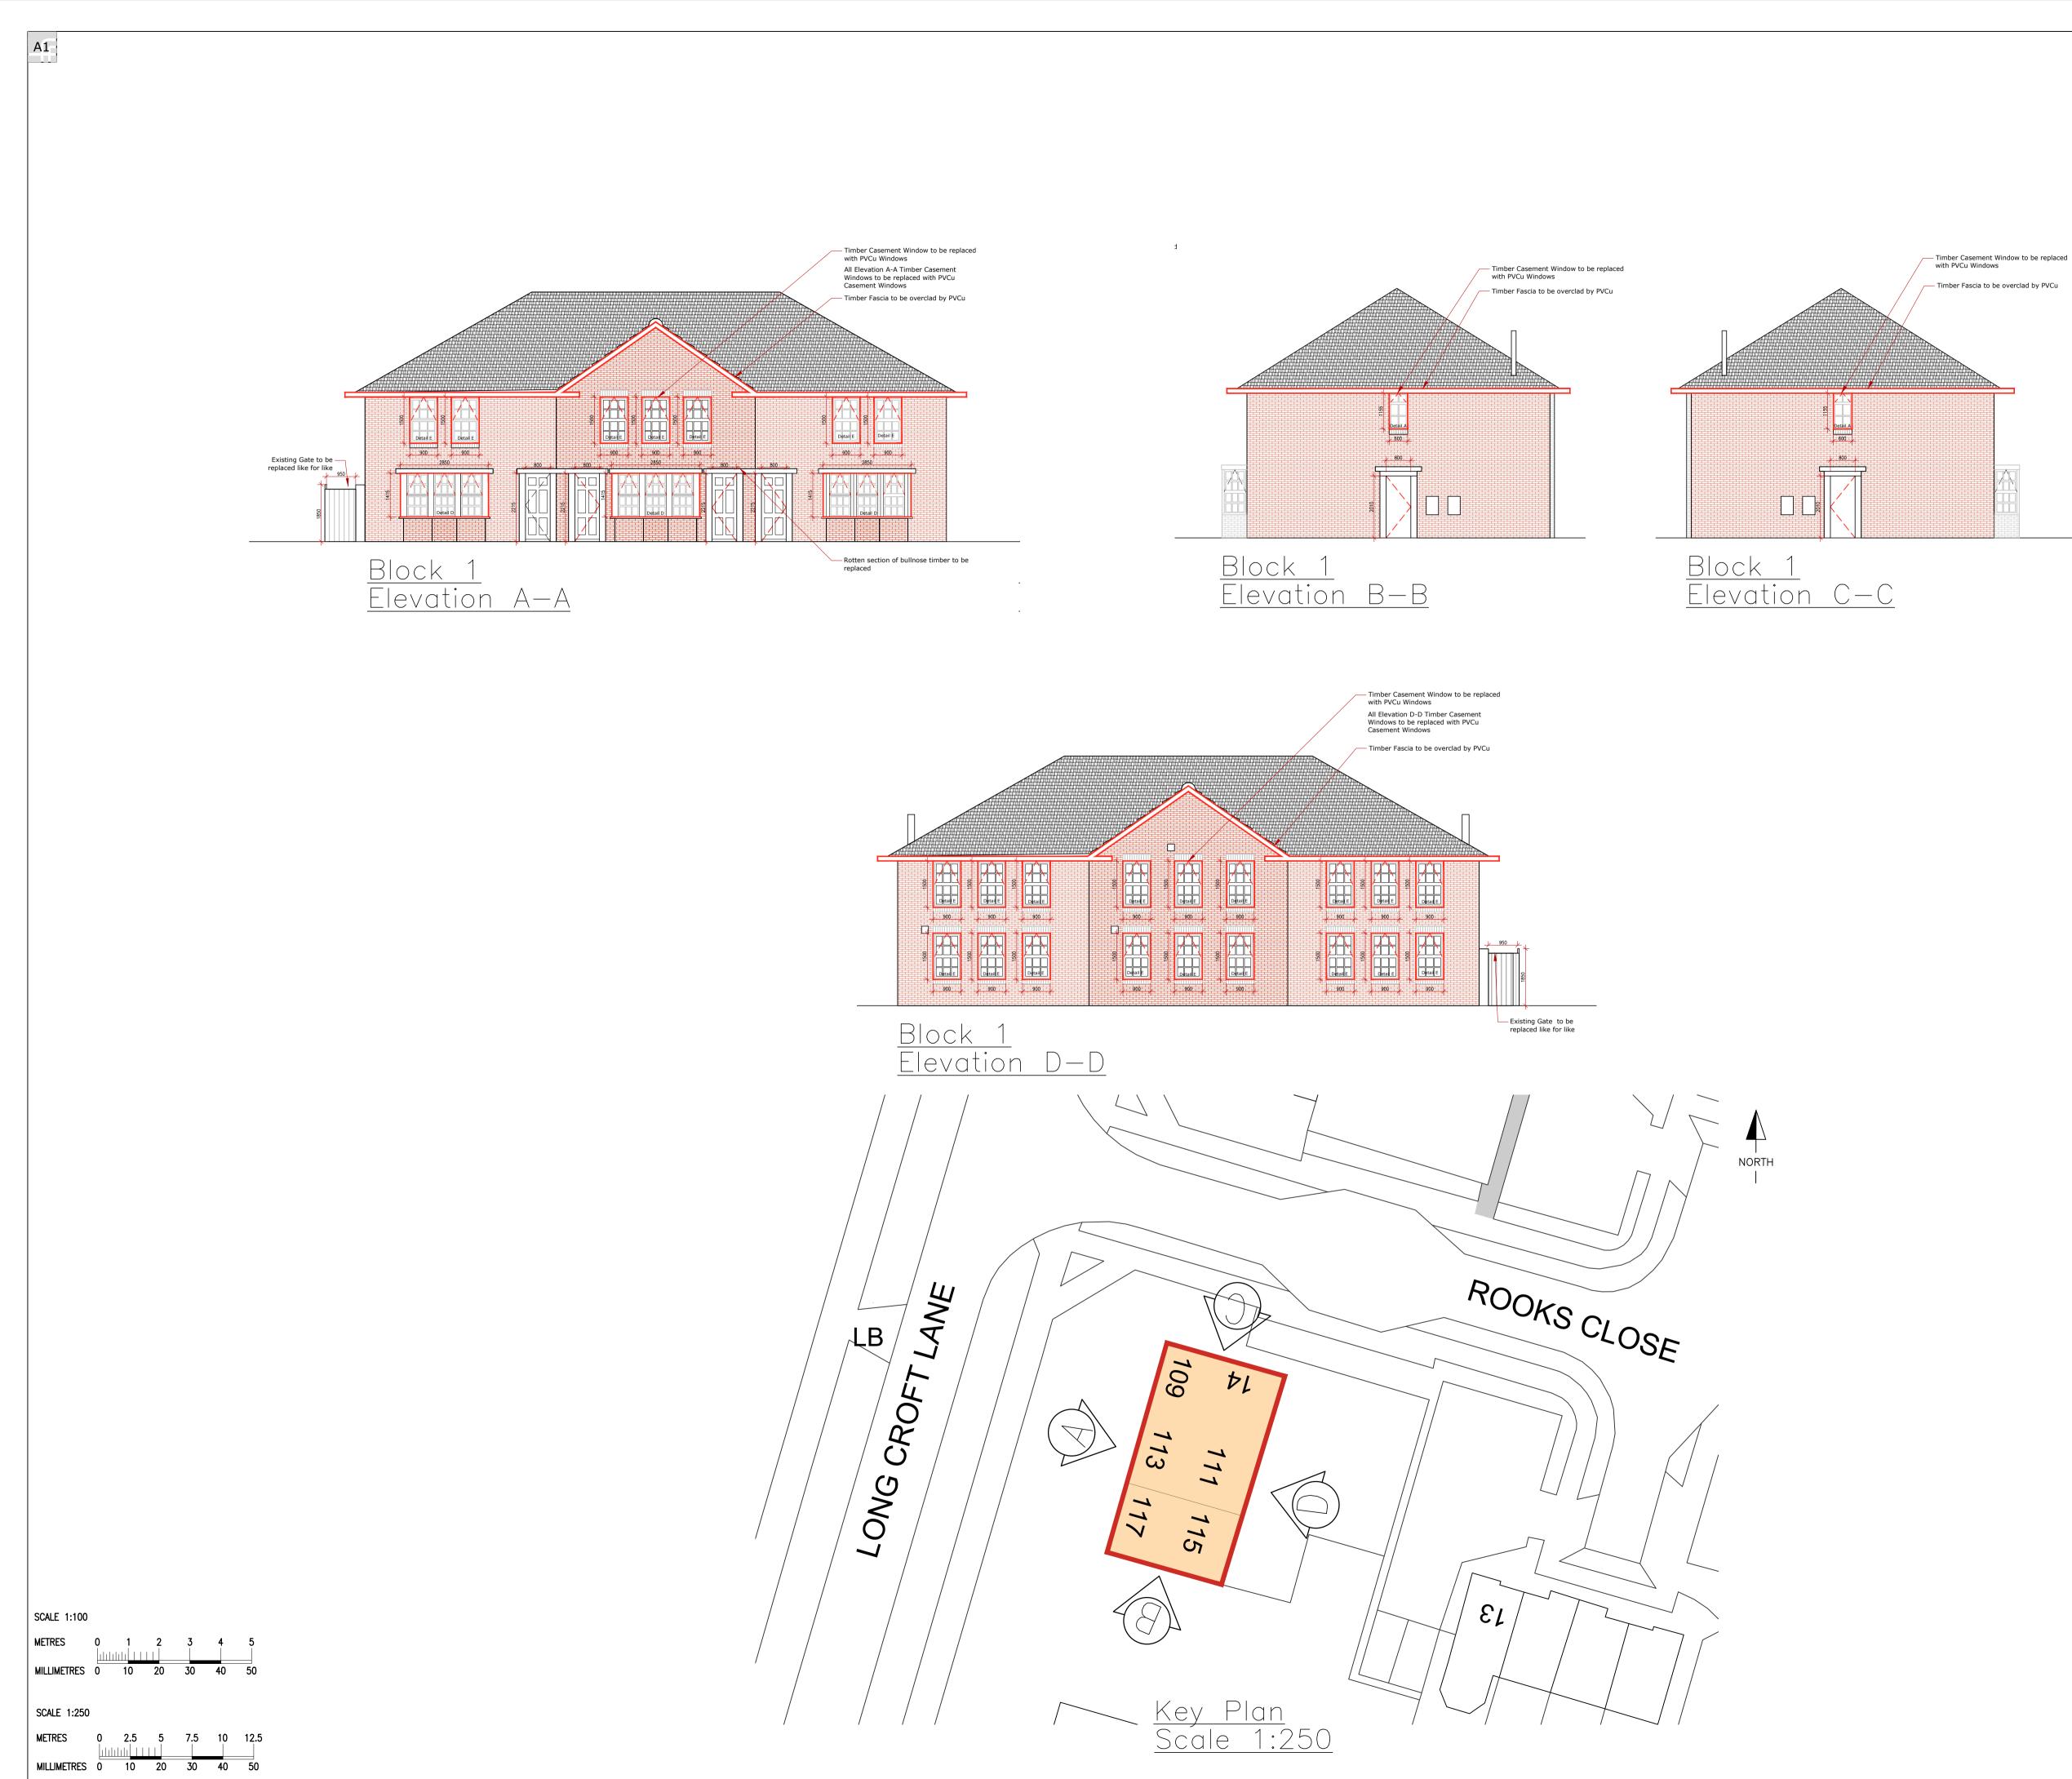

Timber Fascia to be overclad by PVCu

ALL DIMENSIONS, LEVELS AND CLEARANCES TO BE CHECKED ON SITE PRIOR TO WORKS COMMENCING THIS DRAWING SHOULD BE READ IN CONJUNCTION WITH ALL OTHER PROJECT RELATED DRAWINGS, SPECIFICATIONS AND DOCUMENTS AS PART OF A SINGLE PROJECT PACKAGE.

NOTES

| P03<br>P02<br>P01<br>Rev                                                                                                                                                                                                                                        | 08.09.24<br>15.07.24<br>03.07.24<br>Date | ) MF                     | BG<br>BG                  | BG<br>JM<br>JM<br>Apr                                         | Issued        | l for<br>l for | planning<br>planning<br>planning |                                |  |  |  |  |
|-----------------------------------------------------------------------------------------------------------------------------------------------------------------------------------------------------------------------------------------------------------------|------------------------------------------|--------------------------|---------------------------|---------------------------------------------------------------|---------------|----------------|----------------------------------|--------------------------------|--|--|--|--|
| BRINGING IDEAS TO                                                                                                                                                                                                                                               |                                          | FR                       | R A                       | N                                                             | K H           | A              | M                                | ſſ                             |  |  |  |  |
| O Frankham Consultancy Group Limited   II E: enquire@frankham.com   III www.frankham.com   SIDCUP OFFICE OXFORD OFFICE                                                                                                                                          |                                          |                          |                           |                                                               |               |                |                                  |                                |  |  |  |  |
| SIDCUP OFFICE OXFORD OFFICE Wootton Business Park<br>Five Arches Business Park<br>Maidstone Road Wootton, Abingdon<br>Sidcup, Kent DA14 5AE Oxfordshire OX13 6FD<br>T: 020 8309 7777 T: 01865 322500                                                            |                                          |                          |                           |                                                               |               |                |                                  |                                |  |  |  |  |
| LONDON OFFICE<br>Third Floor<br>Baird House<br>15-17 St Cross Street<br>London EC1N 8UW<br>T: 020 7651 0790<br>STEVENAGE OFFICE<br>Suite 237, Second Floor<br>Kings Court Business Centre<br>London Road, Stevenage<br>Hertfordshire SG1 2NG<br>T:020 3714 7063 |                                          |                          |                           |                                                               |               |                |                                  |                                |  |  |  |  |
| Client:<br>Notting Hill Genesis                                                                                                                                                                                                                                 |                                          |                          |                           |                                                               |               |                |                                  |                                |  |  |  |  |
| Project Title:<br>Priority 1 units<br>- Longcroft<br>Lane blocks<br>AL8 6EL                                                                                                                                                                                     |                                          |                          |                           |                                                               |               |                |                                  |                                |  |  |  |  |
| Drawing Title:                                                                                                                                                                                                                                                  |                                          |                          |                           |                                                               |               |                |                                  |                                |  |  |  |  |
| Block 1 - Proposed<br>Front, Side & Rear Elevations                                                                                                                                                                                                             |                                          |                          |                           |                                                               |               |                |                                  |                                |  |  |  |  |
| Status:<br>PLANNING ISSUE                                                                                                                                                                                                                                       |                                          |                          |                           |                                                               |               |                |                                  |                                |  |  |  |  |
| IL.                                                                                                                                                                                                                                                             |                                          | _                        |                           | Drawn By: Designed By: Checked By: Approved By<br>MF DC BG JM |               |                |                                  |                                |  |  |  |  |
|                                                                                                                                                                                                                                                                 | MF                                       |                          | D                         | С                                                             |               |                | BG                               | JM                             |  |  |  |  |
| (                                                                                                                                                                                                                                                               | MF<br>Driginal<br>03/0                   | Issue<br>)7/20           | D(<br>2 Dat<br>020        | C<br>te:                                                      |               |                | BG<br>Scale @<br>1:1(            | JM<br>A1:<br>)0                |  |  |  |  |
| (                                                                                                                                                                                                                                                               | MF<br>Driginal                           | Issue<br>)7/20<br>File F | D(<br>2 Dat<br>020<br>Ref | C<br>te:<br>O                                                 | rigina<br>FCG | tor            | BG<br>Scale @<br>1:1(            | JM<br>A1:<br>DO<br>Level<br>EL |  |  |  |  |