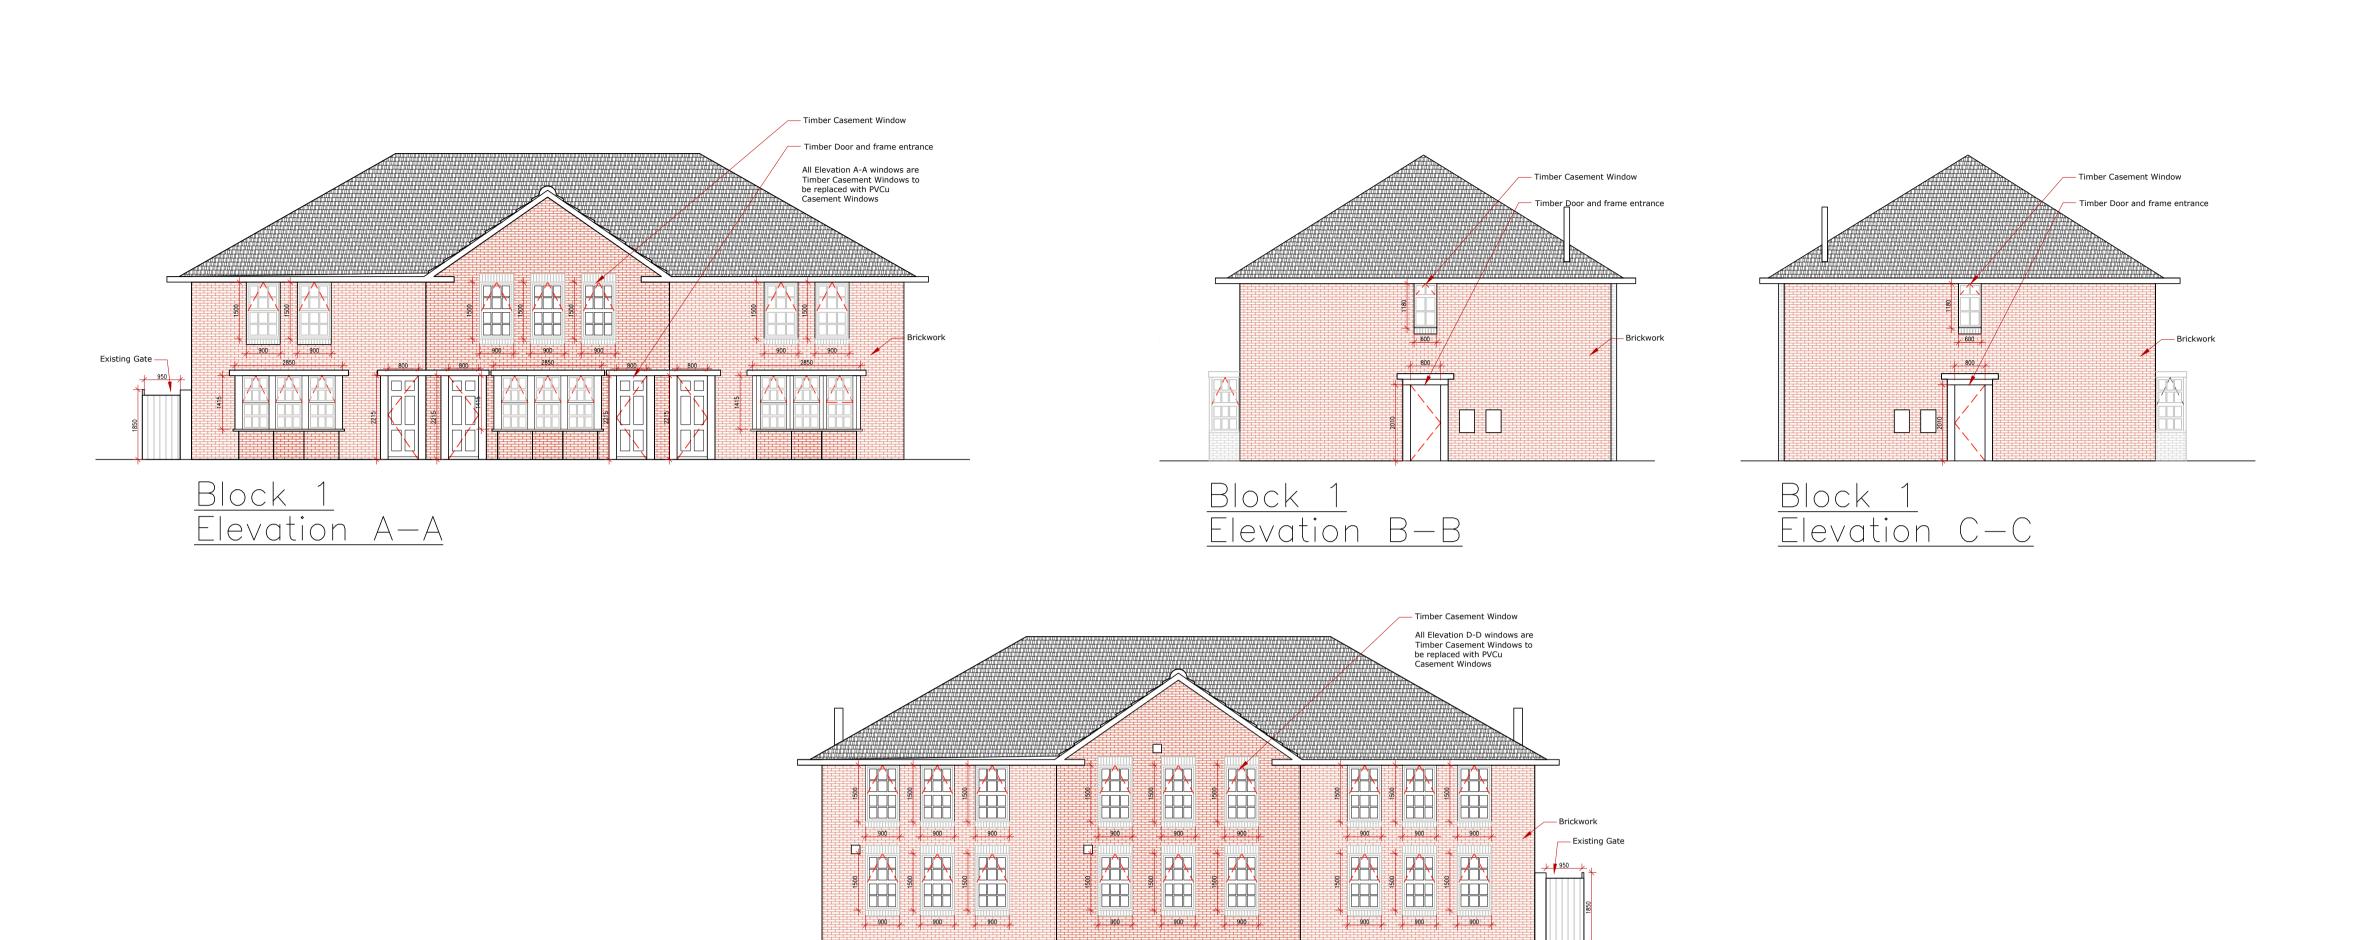

Block 1 Elevation D-D

ALL DIMENSIONS, LEVELS AND CLEARANCES TO BE CHECKED ON SITE PRIOR TO WORKS COMMENCING

THIS DRAWING SHOULD BE READ IN CONJUNCTION WITH ALL OTHER PROJECT RELATED DRAWINGS, SPECIFICATIONS AND DOCUMENTS AS PART OF A SINGLE PROJECT PACKAGE.

ent:

Project Title:

Priority 1 units
- Longcroft
Lane blocks
AL8 6EL

Notting Hill Genesis

Drawing Title:

Block 1 -Existing Front, Side & Rear Elevations

tus:

PLANNING ISSUE