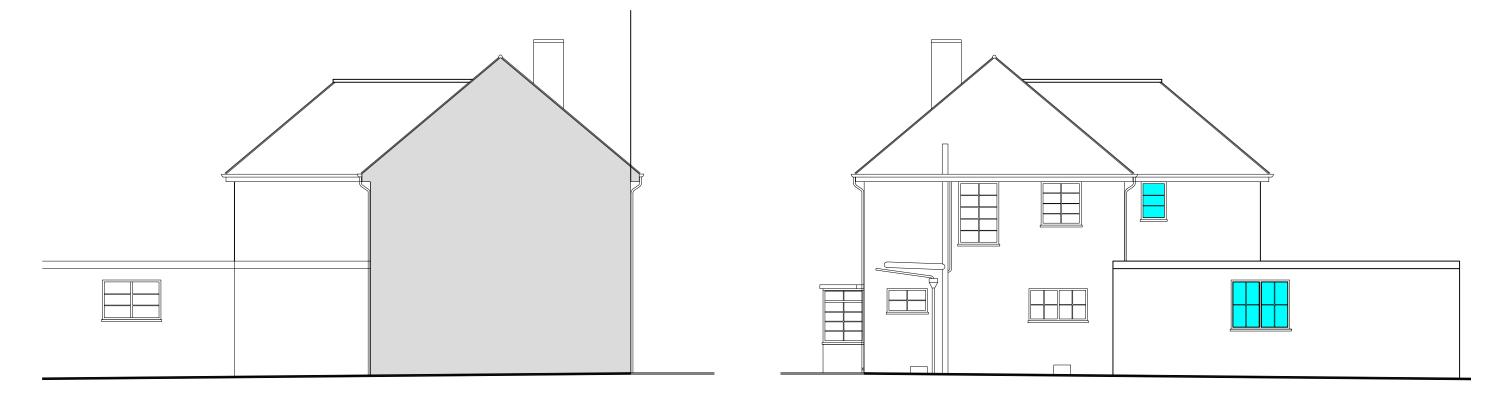

PROPOSED SIDE ELEVATION

PROPOSED SIDE ELEVATION

| Rev.                                                                           | Amendment                  |                                                                                                                  | Date |  |
|--------------------------------------------------------------------------------|----------------------------|------------------------------------------------------------------------------------------------------------------|------|--|
| Rear Extension to First floor & Garage<br>Conversion to Play and Office space. |                            |                                                                                                                  |      |  |
| diama Proposed Elevations                                                      |                            |                                                                                                                  |      |  |
| 22 Rooks Hill, WGC                                                             |                            | Mr & Mrs Meer                                                                                                    |      |  |
| <sub>date</sub><br>Nov 2021                                                    | scale<br>1:100 @A3         | drano.<br>FP.08.03.21                                                                                            | rev. |  |
| dram ty<br>ARCHITECTURE                                                        | 14 Old rectory<br>T: 01707 | asq developments - herts<br>19 Old rectory drue, Hatfield, Herts, ALIO BAF<br>1: 01707 261927<br>M: 07894 761012 |      |  |