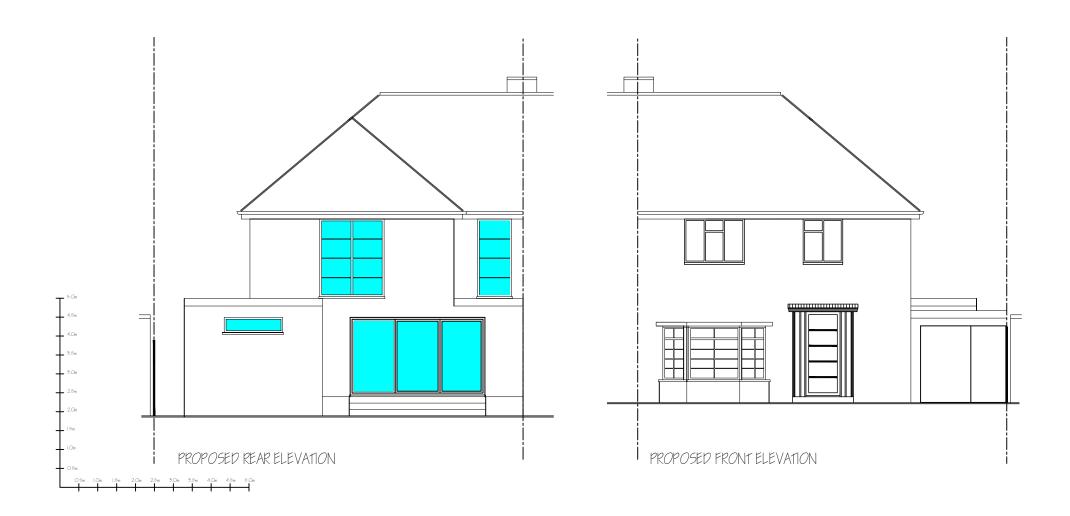

PROPOSED SIDE ELEVATION

PROPOSED SIDE ELEVATION

| Rev.                                                                           | Amendment                  |                                                                                                                  | Date |  |
|--------------------------------------------------------------------------------|----------------------------|------------------------------------------------------------------------------------------------------------------|------|--|
| Rear Extension to First floor & Garage<br>Conversion to Play and Office space. |                            |                                                                                                                  |      |  |
| diama Proposed Elevations                                                      |                            |                                                                                                                  |      |  |
| 22 Rooks Hill, WGC                                                             |                            | Mr & Mrs Meer                                                                                                    |      |  |
| <sub>date</sub><br>Nov 2021                                                    | scale<br>1:100 @A3         | drano.<br>FP.08.03.21                                                                                            | rev. |  |
| dram ty<br>ARCHITECTURE                                                        | 14 Old rectory<br>T: 01707 | asq developments - herts<br>19 Old rectory drue, Hatfield, Herts, ALIO BAF<br>1: 01707 261927<br>M: 07894 761012 |      |  |