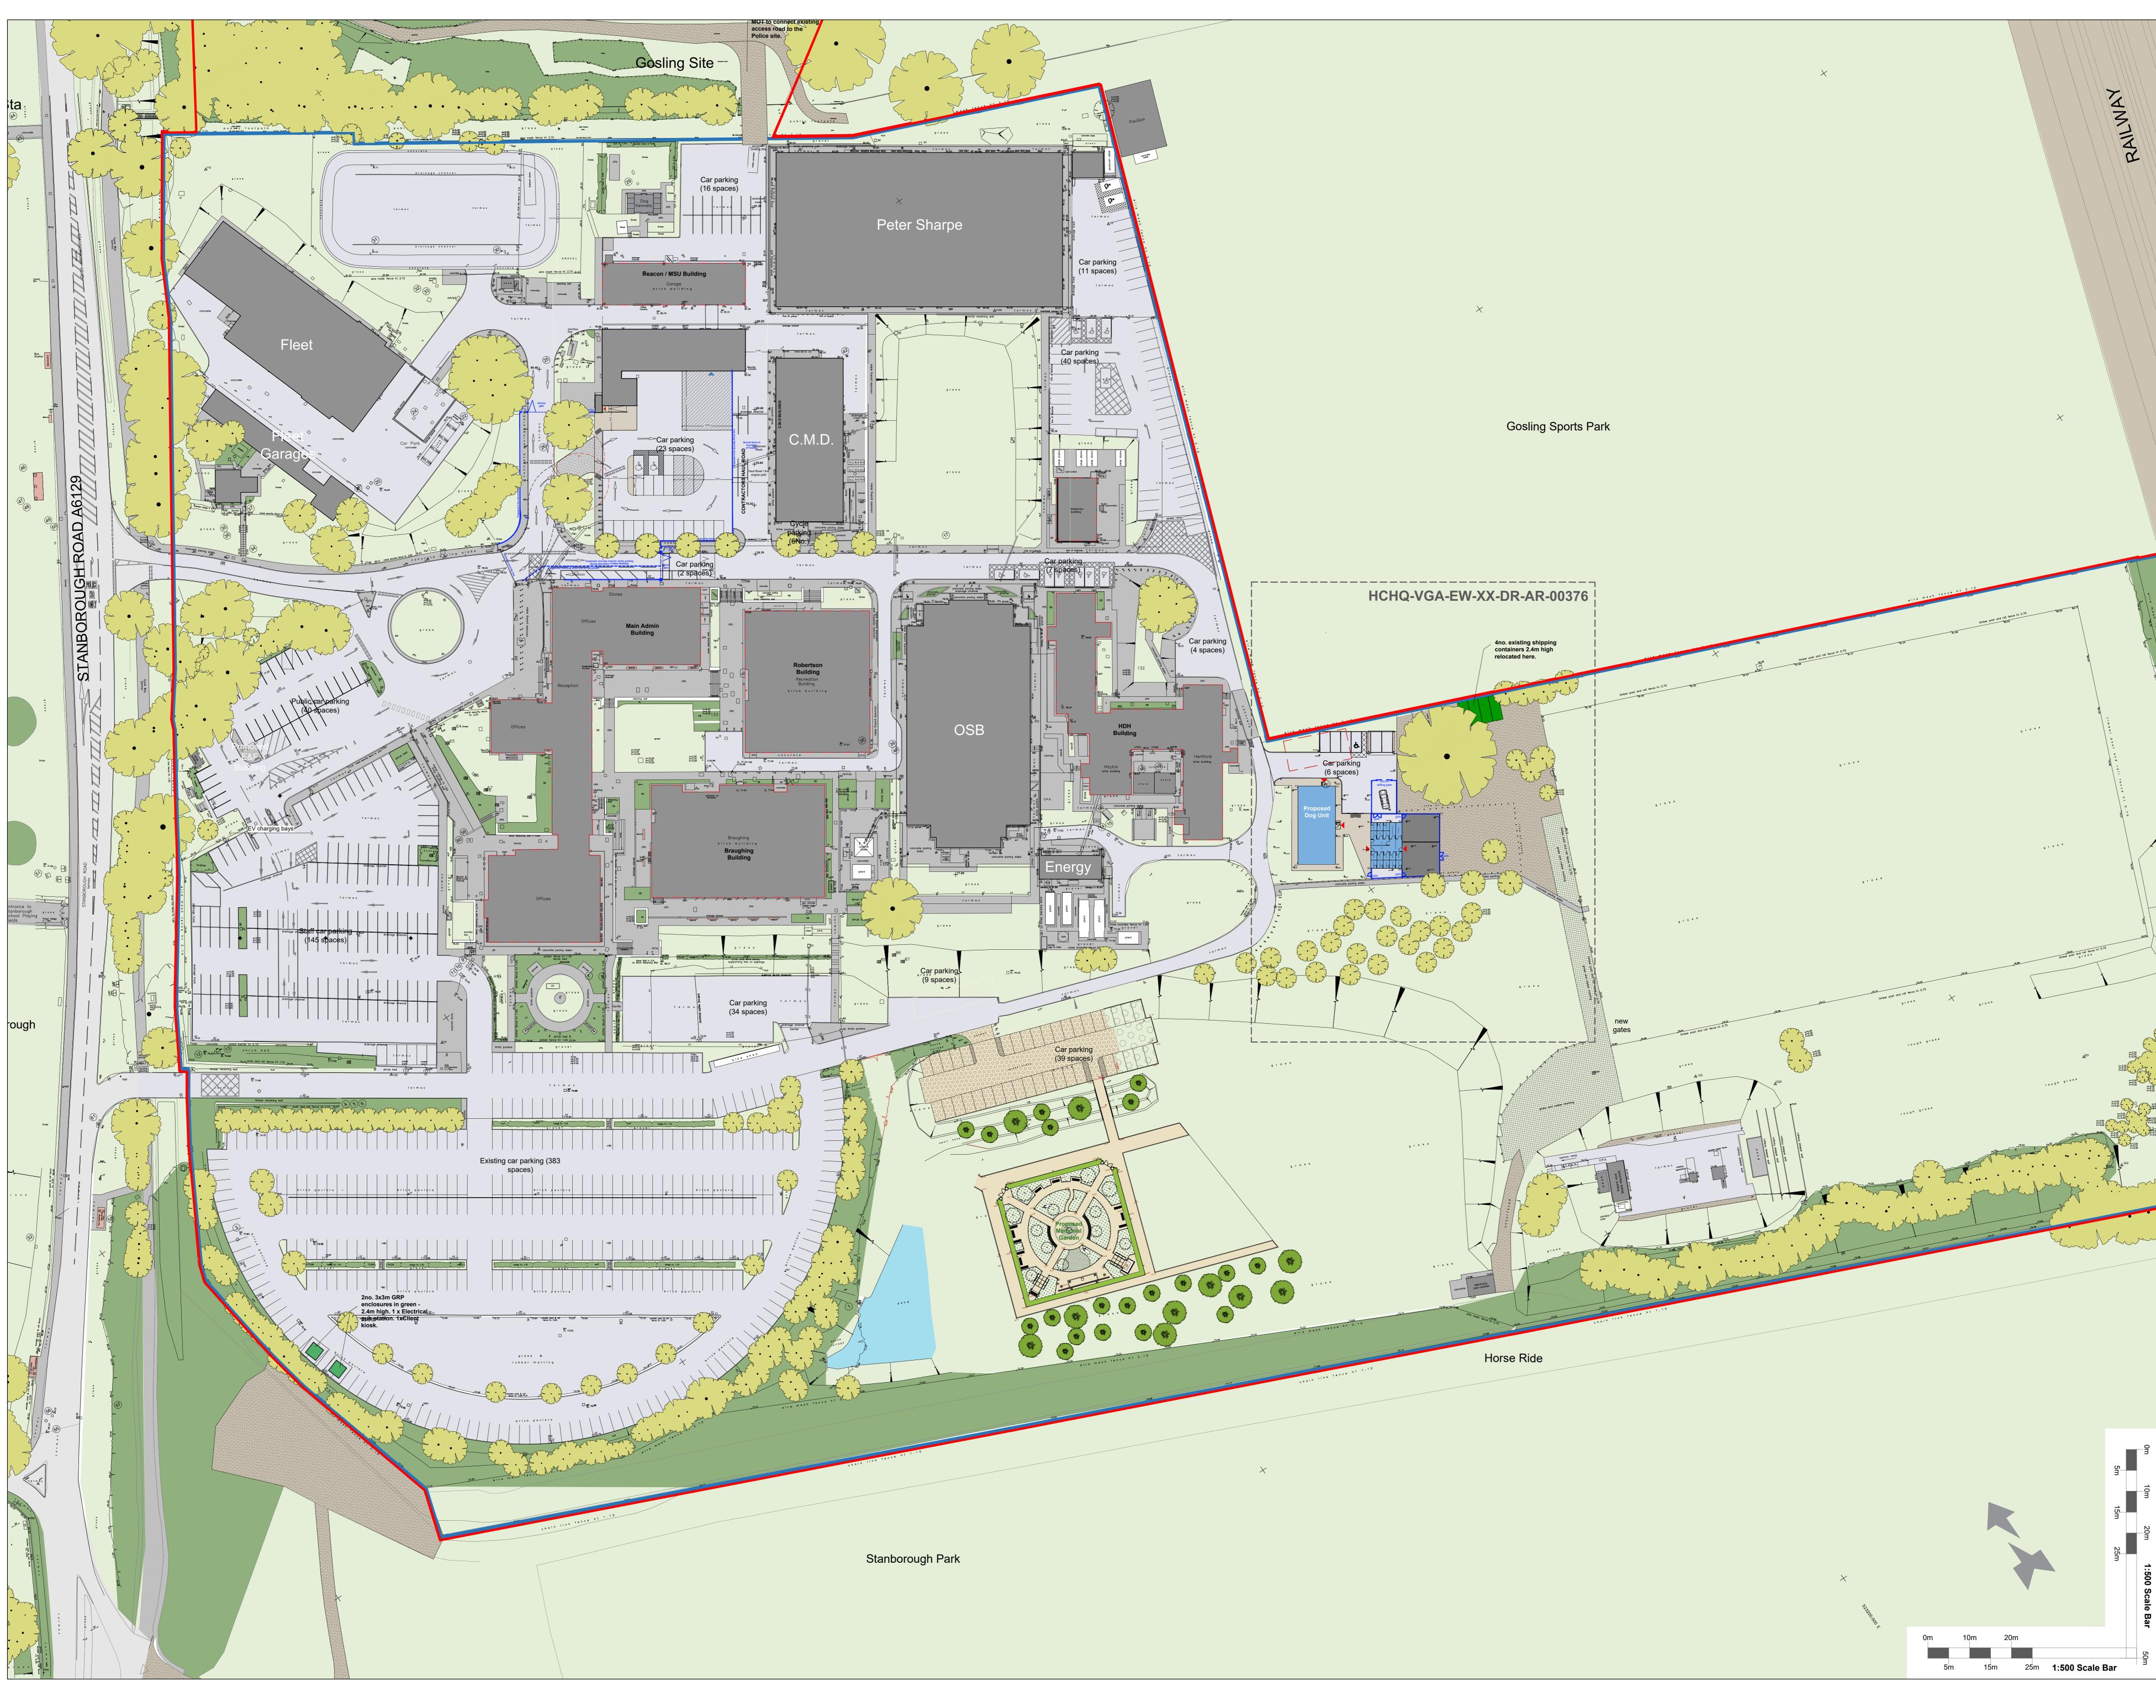

|                                                        | LEGEND                                                                                                                                                                                                                                           |  |  |
|--------------------------------------------------------|--------------------------------------------------------------------------------------------------------------------------------------------------------------------------------------------------------------------------------------------------|--|--|
|                                                        | Application boundary                                                                                                                                                                                                                             |  |  |
|                                                        | HCHQ site boundary                                                                                                                                                                                                                               |  |  |
|                                                        | Building access                                                                                                                                                                                                                                  |  |  |
|                                                        | Vehicle access                                                                                                                                                                                                                                   |  |  |
|                                                        | Line of fencing                                                                                                                                                                                                                                  |  |  |
|                                                        | Existing building                                                                                                                                                                                                                                |  |  |
|                                                        | Proposed building                                                                                                                                                                                                                                |  |  |
|                                                        | Demolished building                                                                                                                                                                                                                              |  |  |
|                                                        | Gravel / unsurfaced                                                                                                                                                                                                                              |  |  |
|                                                        | Roads surfaces, tarmac finish.                                                                                                                                                                                                                   |  |  |
|                                                        | Proposed concrete finish.                                                                                                                                                                                                                        |  |  |
|                                                        | Marshalls permeable block paving-                                                                                                                                                                                                                |  |  |
| (kerbs)                                                | 200x100x60mm finish Bracken.<br>Carpark Kerbs - Marshalls Keykerb -                                                                                                                                                                              |  |  |
|                                                        | finish Bracken.<br>Carpark footpaths - Marshalls Tegula<br>original 120x160x50mm - finish Charcoal.                                                                                                                                              |  |  |
| seats                                                  | Treads and risers - Forest of Dean                                                                                                                                                                                                               |  |  |
| steps                                                  | Pennant sandstone, sawn finish.<br>Treads and risers - Forest of Dean<br>Pennant sandstone sawn finish with                                                                                                                                      |  |  |
| (handrails)                                            | magma resign strip for DDA compliance.<br>Brushed stainless steel handrails 60mm                                                                                                                                                                 |  |  |
| (kerbs)                                                | diameter tubes - to access stairs.<br>Forest of Dean Pennant sandstone -<br>sawn finish random length 300 -<br>900mm - 50mm thick.<br>Kerbs, around the HQ site and Decant site<br>Forest Dean Pennant sandstone- 915mm<br>length, height 255mm. |  |  |
| 1                                                      | Blister tactile paving. Forest of<br>Dean Penant, 400x400mm                                                                                                                                                                                      |  |  |
|                                                        | Welsh Pennant Stone - flamed finish.<br>600x 300mm. In stripes                                                                                                                                                                                   |  |  |
| 8                                                      | Security bollards - Forest of Dean Pennan sandstone - 600x600x900mm high                                                                                                                                                                         |  |  |
|                                                        | Precast concrete benches with hardwood timber slats.                                                                                                                                                                                             |  |  |
| • •<br>(footpaths & striped<br>paving, 2 - 4m centres) | Philips Hue - Impress outdoor bollard<br>lighting finish black 100x100x700mm high                                                                                                                                                                |  |  |
| +                                                      | Philips mast lighting 6.0m high dark grey finish.                                                                                                                                                                                                |  |  |
| (around Decant and HQ<br>buildings, 12m centres)       | Philips flood uplighting LED neutral white.                                                                                                                                                                                                      |  |  |
| +                                                      | Philips inset up lighting under feature trees.                                                                                                                                                                                                   |  |  |
|                                                        | Proposed reinforced grass                                                                                                                                                                                                                        |  |  |
| 000000                                                 | Reinforced gravel                                                                                                                                                                                                                                |  |  |
|                                                        | Rubber matting on grass                                                                                                                                                                                                                          |  |  |
|                                                        | Haul Road- compacted hoggin finish.                                                                                                                                                                                                              |  |  |
|                                                        | Short / cut grass                                                                                                                                                                                                                                |  |  |
|                                                        | Proposed wild flowers / long grass                                                                                                                                                                                                               |  |  |
|                                                        | Proposed herb garden                                                                                                                                                                                                                             |  |  |
|                                                        | Proposed shrubs                                                                                                                                                                                                                                  |  |  |
|                                                        | Proposed hedging                                                                                                                                                                                                                                 |  |  |
| £.??                                                   | Existing tree                                                                                                                                                                                                                                    |  |  |
| •                                                      | Proposed tree                                                                                                                                                                                                                                    |  |  |
| Proposed Site Pa                                       |                                                                                                                                                                                                                                                  |  |  |

| Marked out car parking | = 759 |
|------------------------|-------|
| Motorcycle spaces      | = 16  |
| Cycles, long stay      | = 24  |
| Cycles, short stay     | = 20  |
|                        |       |

| PL03 Revision to suit revised phasing requirements. 21/0 |                |          |      |     |  |
|----------------------------------------------------------|----------------|----------|------|-----|--|
| PL02 Revision to storage                                 |                | 22/04    | 1/22 | SC  |  |
| PL01 For planning appr                                   |                | 09/07    | 7/21 | SC  |  |
| REV                                                      |                | DATE     |      | BY  |  |
| Proposed Site<br>Phase 1                                 |                |          |      | NI, |  |
|                                                          | den + Dog Unit | Facility |      |     |  |
| VGA PROJECT NUMBER                                       | R              |          | L&   | L   |  |
| 7645                                                     |                |          |      |     |  |
| DRAWING REFERENCE                                        |                |          |      | V   |  |
| HCHQ-VGA->                                               | (X-XX-DR-AR-   | 00116    | P    | L03 |  |
|                                                          |                |          |      |     |  |