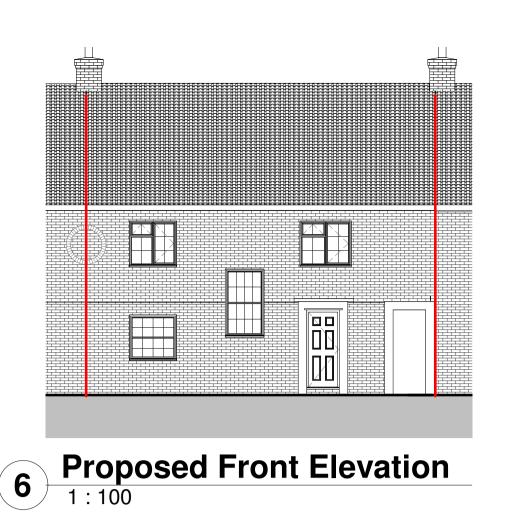

DN

PARKWAY

**5** Proposed Site Plan 1:200

Proposed Loft Conversion

1:50

Windows Low Profile Conservation style rooflights

| Dormers removed,<br>Rooflights | 12/05/2022                     | Sc                                                                           |
|--------------------------------|--------------------------------|------------------------------------------------------------------------------|
| Dormer alterations             | 17/02/2022                     | sc                                                                           |
|                                |                                |                                                                              |
| Revision Description           | Revision Date                  | Issued by                                                                    |
| Devidelen                      |                                |                                                                              |
|                                | Rooflights  Dormer alterations | Rooflights Dormer alterations 17/02/2022  Revision Description Revision Date |