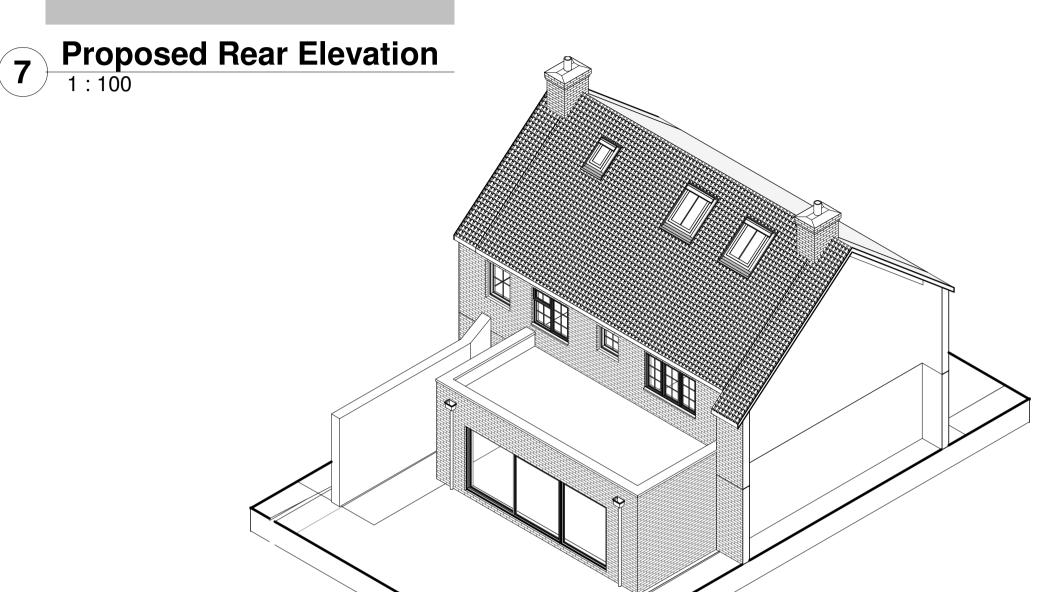

DN

PARKWAY

**5** Proposed Site Plan 1:200















Proposed Loft Conversion

1:50



Windows Low Profile Conservation style rooflights



| Dormers removed,<br>Rooflights | 12/05/2022                     | Sc                                                                           |
|--------------------------------|--------------------------------|------------------------------------------------------------------------------|
| Dormer alterations             | 17/02/2022                     | sc                                                                           |
|                                |                                |                                                                              |
| Revision Description           | Revision Date                  | Issued by