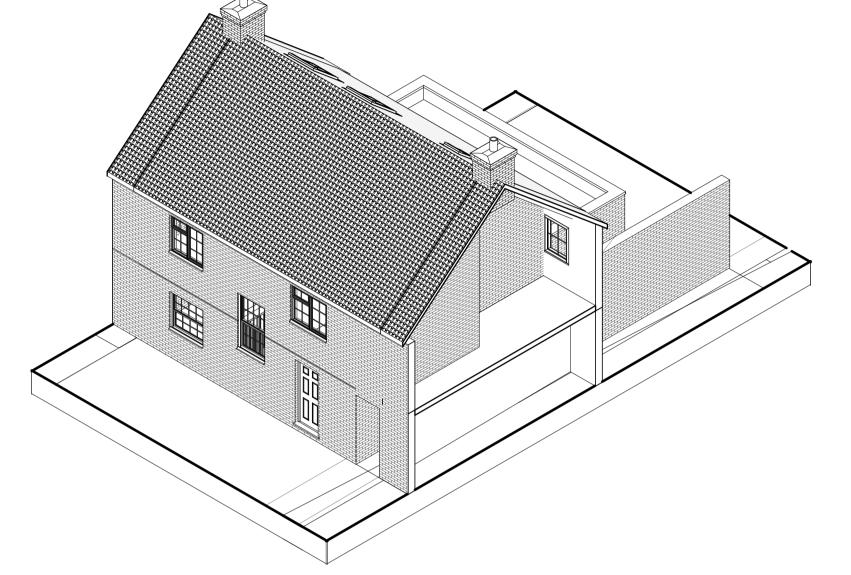

DN

PARKWAY

**5** Proposed Site Plan 1:200















Proposed Loft Conversion

1:50



Windows Low Profile Conservation style rooflights



| Dormers removed,<br>Rooflights | 12/05/2022                     | Sc                                                                           |
|--------------------------------|--------------------------------|------------------------------------------------------------------------------|
| Dormer alterations             | 17/02/2022                     | sc                                                                           |
|                                |                                |                                                                              |
| Revision Description           | Revision Date                  | Issued by