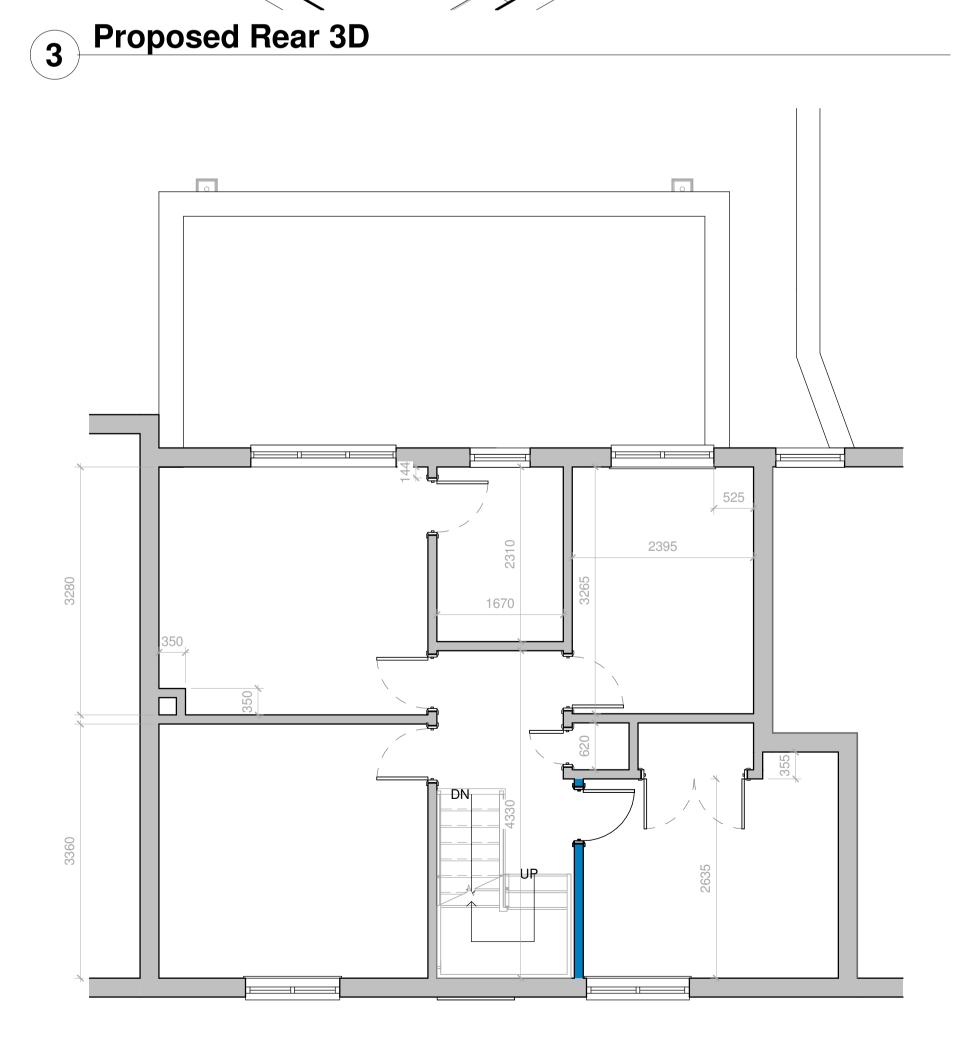

DN

PARKWAY

**5** Proposed Site Plan 1:200















Proposed Loft Conversion

1:50



Windows Low Profile Conservation style rooflights



| Dormers removed,<br>Rooflights | 12/05/2022                     | Sc                                                                           |
|--------------------------------|--------------------------------|------------------------------------------------------------------------------|
| Dormer alterations             | 17/02/2022                     | sc                                                                           |
|                                |                                |                                                                              |
| Revision Description           | Revision Date                  | Issued by