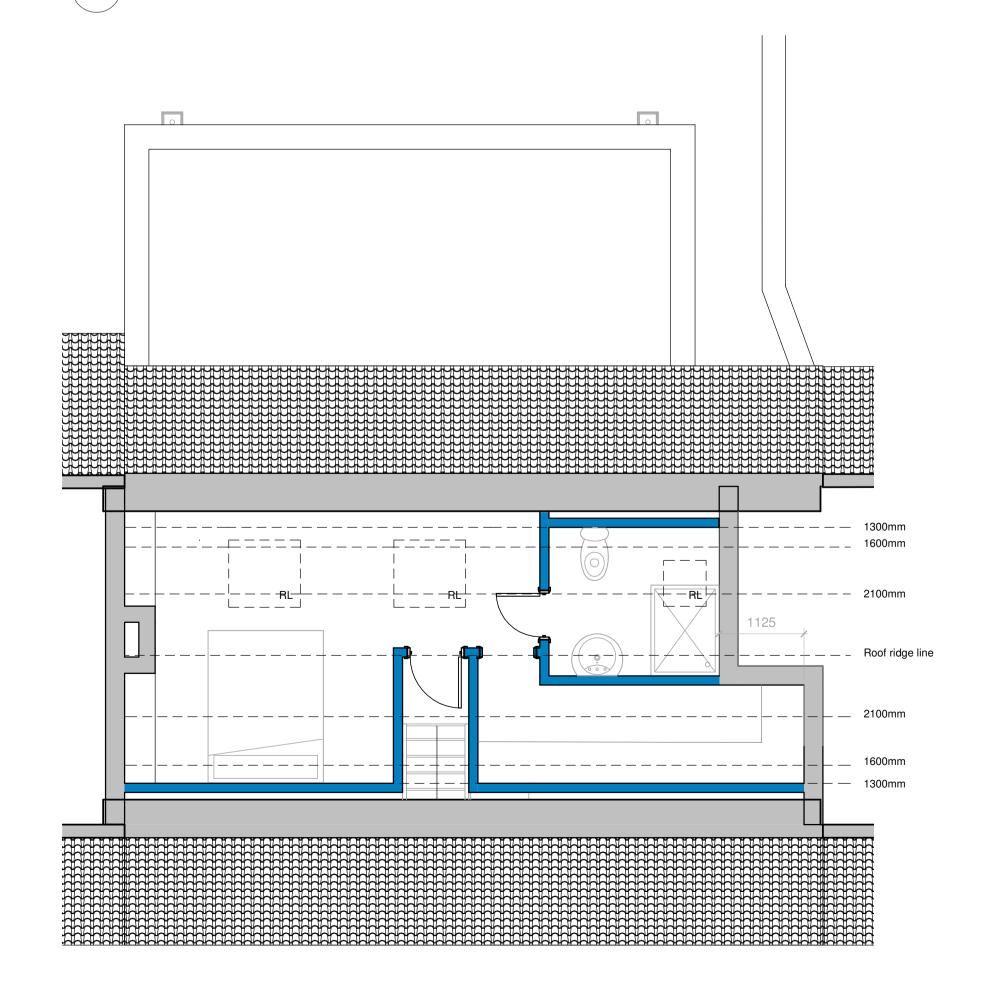

DN

PARKWAY

**5** Proposed Site Plan 1:200

Proposed Loft Conversion

1:50

Windows Low Profile Conservation style rooflights

| Dormers removed,<br>Rooflights | 12/05/2022                     | Sc                                                                           |
|--------------------------------|--------------------------------|------------------------------------------------------------------------------|
| Dormer alterations             | 17/02/2022                     | sc                                                                           |
|                                |                                |                                                                              |
| Revision Description           | Revision Date                  | Issued by                                                                    |
| Devidelen                      |                                |                                                                              |
|                                | Rooflights  Dormer alterations | Rooflights Dormer alterations 17/02/2022  Revision Description Revision Date |