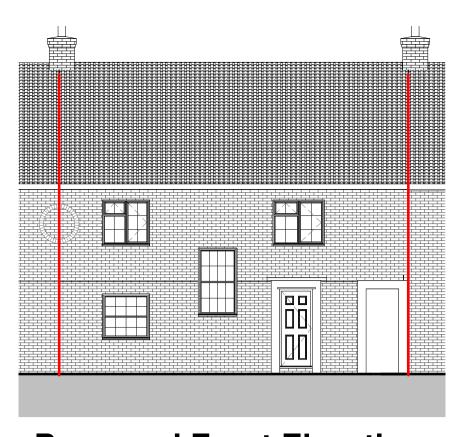

Lead cladding to dormer walls & roof

Doors

Windows

White UPVC to match existing

| Dormer alterations    | 17/02/2022           | sc                                 |
|-----------------------|----------------------|------------------------------------|
|                       |                      |                                    |
| Revision Description  | Revision Date        | Issued by                          |
| rtevision bescription | Tievision Date       | 133000                             |
| Revision              |                      |                                    |
|                       | Revision Description | Revision Description Revision Date |