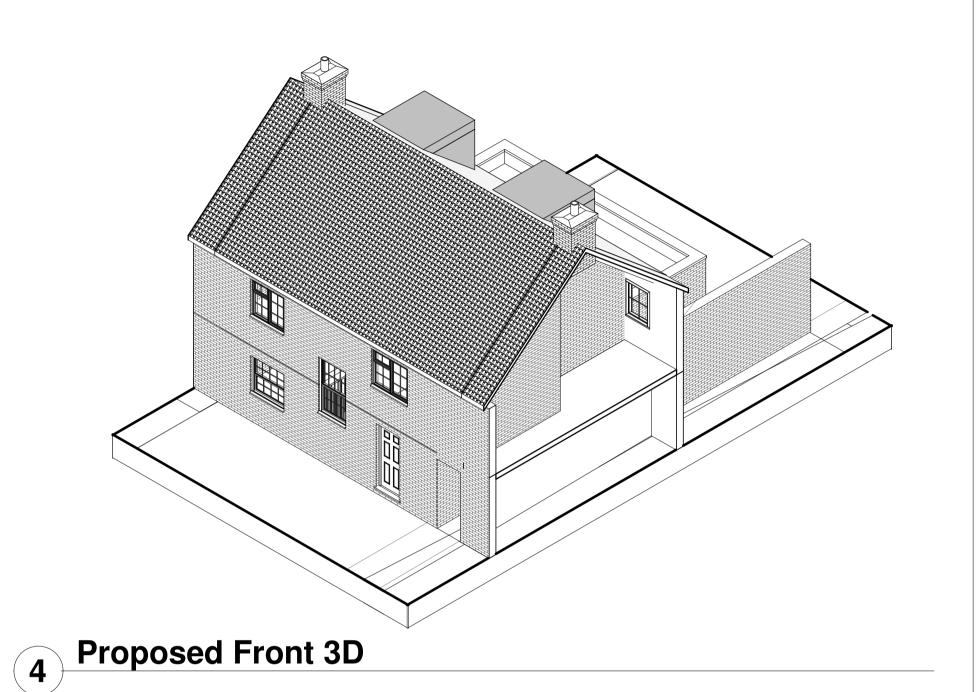

DN

PARKWAY





Proposed First Floor
1:50



1384

Proposed Loft Conversion

1:50

**MATERIALS** 

**Dormers** 

Lead cladding to dormer walls & roof

Doors

Windows

White UPVC to match existing



| Dormer alterations    | 17/02/2022           | sc                                 |
|-----------------------|----------------------|------------------------------------|
|                       |                      |                                    |
| Revision Description  | Revision Date        | Issued by                          |
| rtevision bescription | Tievision Date       | 133000                             |
| Revision              |                      |                                    |
|                       | Revision Description | Revision Description Revision Date |

## Planning

Dimensions, areas and levels