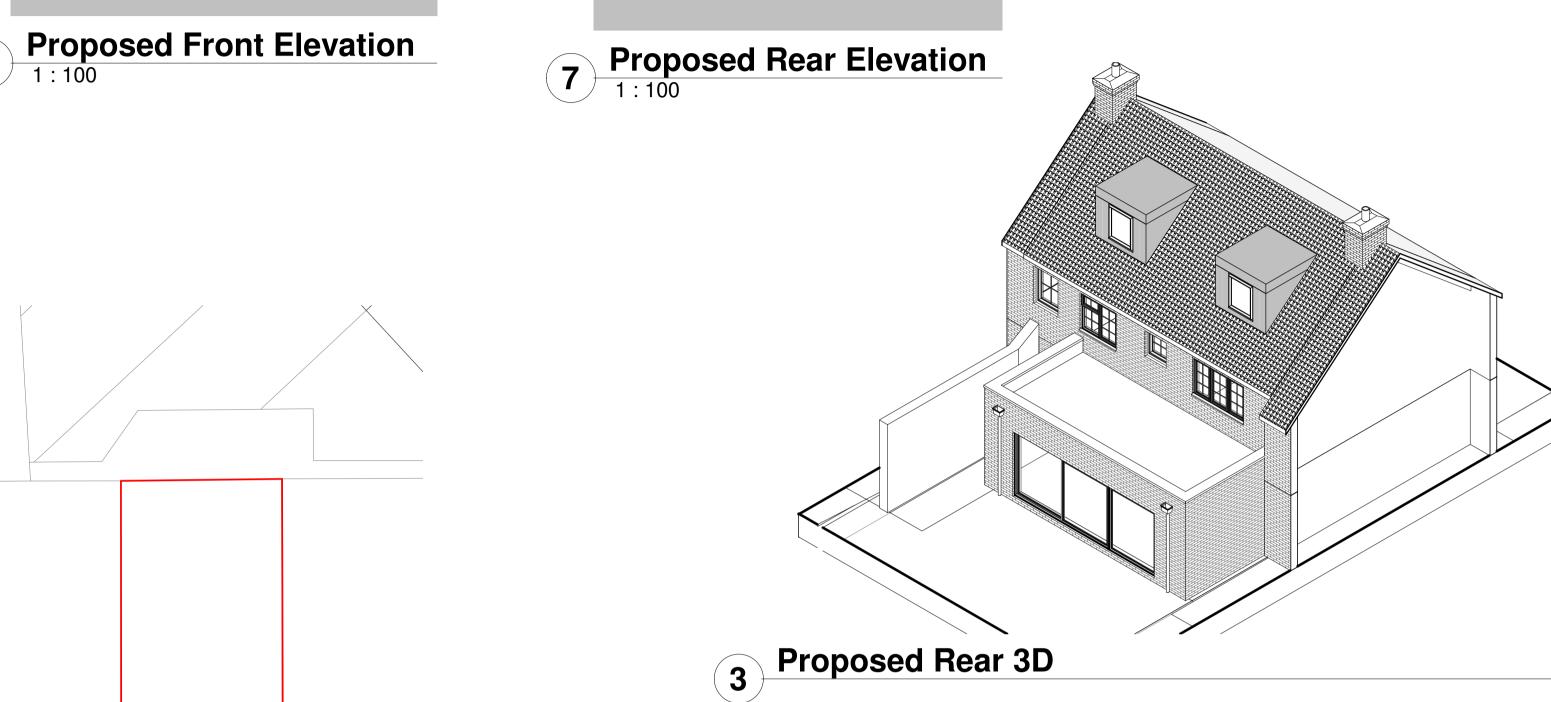

Lead cladding to dormer walls & roof

Doors

Windows

White UPVC to match existing

| Dormer alterations    | 17/02/2022           | sc                                 |
|-----------------------|----------------------|------------------------------------|
|                       |                      |                                    |
| Revision Description  | Revision Date        | Issued by                          |
| rtevision bescription | Tievision Date       | 133000                             |
| Revision              |                      |                                    |
|                       | Revision Description | Revision Description Revision Date |