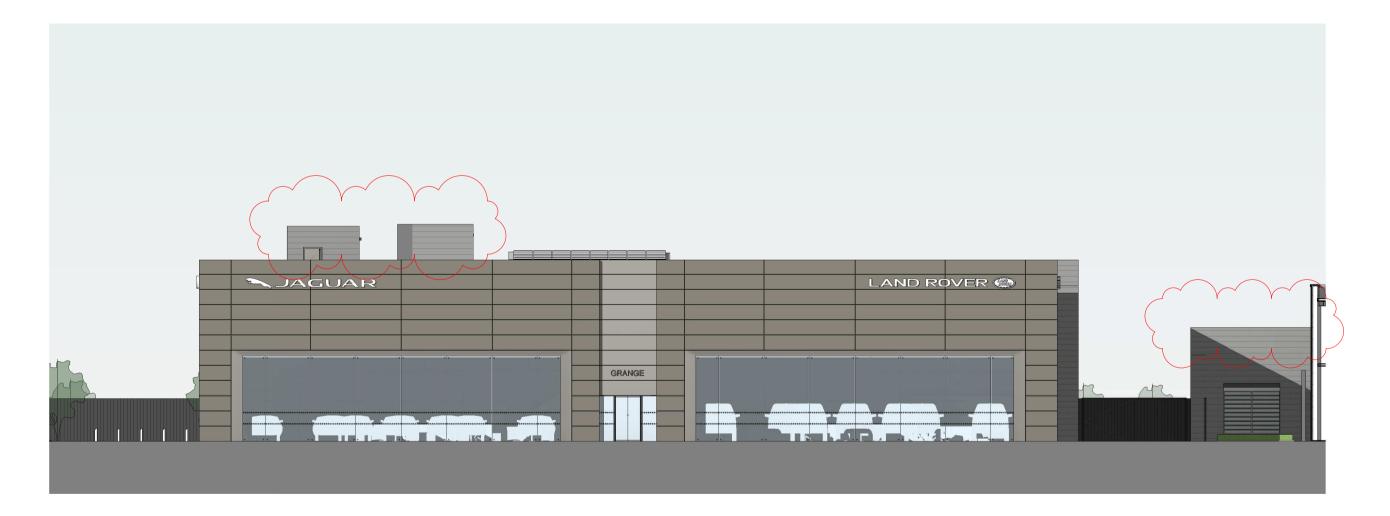

## <u>Revisions</u>

- -Windows have increased in height
- -Gate on East Elevation has moved to the right
- -Chamfers on Handover Bay Doors removed
- -Height of stair cores increased
- -Height of Valet Bay decreased
- -Louvres added
- -Change of Vehicle Access Door