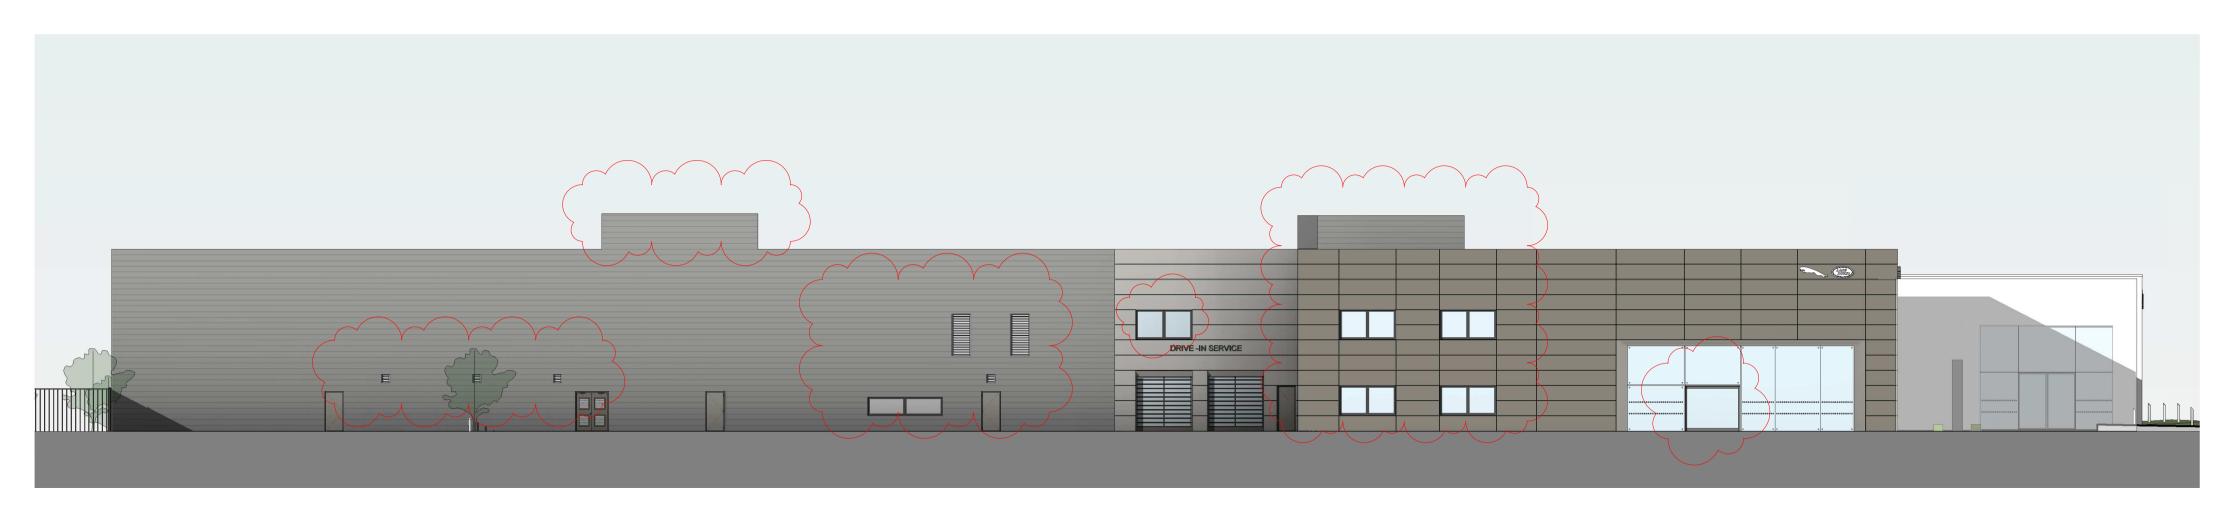

1 JLR South Elevation
1:200

## <u>Revisions</u>

- -Windows have increased in height
- -Gate on East Elevation has moved to the right
- -Chamfers on Handover Bay Doors removed
- -Height of stair cores increased
- -Height of Valet Bay decreased
- -Louvres added
- -Change of Vehicle Access Door