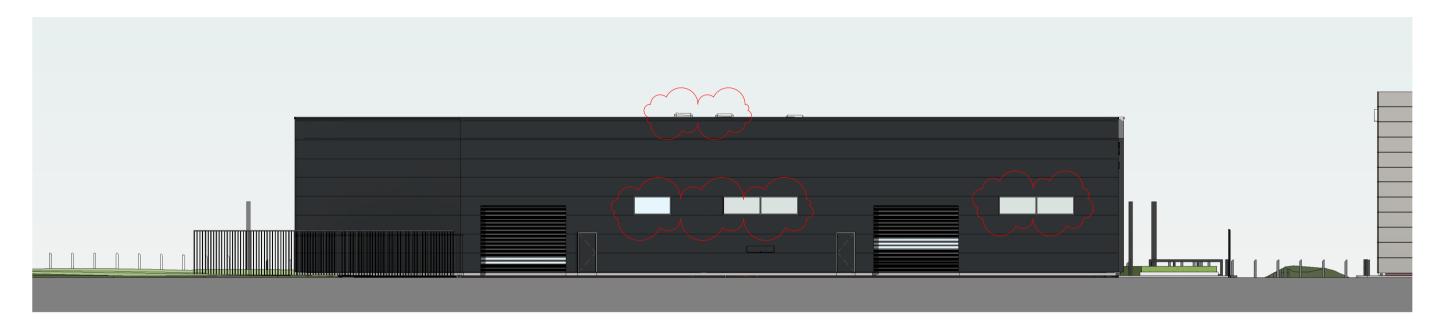

1 Aston Martin & McLaren East Elevation

2 Aston Martin & McLaren North Elevation
1:200

3 Aston Martin & McLaren South Elevation
1:200

Aston Martin & McLaren West Elevation

1:200

## **Revisions**

- -Windows added into workshops (North Elevation)
- -White render external finish added
- -Main entrance doors position adjusted
- -Chamfers removed from McLaren glazing
- -Glazing strip added to east elevation
- -Roof Cowls