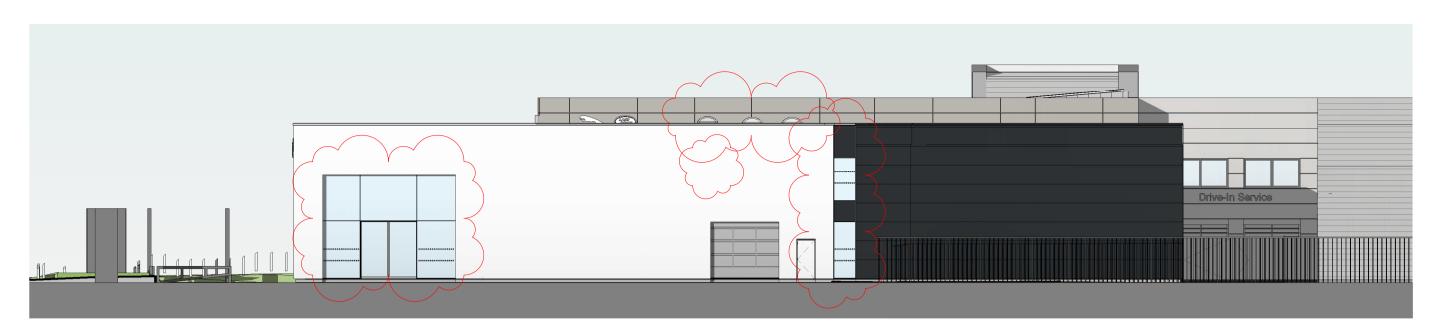

1 Aston Martin & McLaren East Elevation

2 Aston Martin & McLaren North Elevation
1:200

3 Aston Martin & McLaren South Elevation
1:200

Aston Martin & McLaren West Elevation

1:200

## **Revisions**

- -Windows added into workshops (North Elevation)
- -White render external finish added
- -Main entrance doors position adjusted
- -Chamfers removed from McLaren glazing
- -Glazing strip added to east elevation
- -Roof Cowls