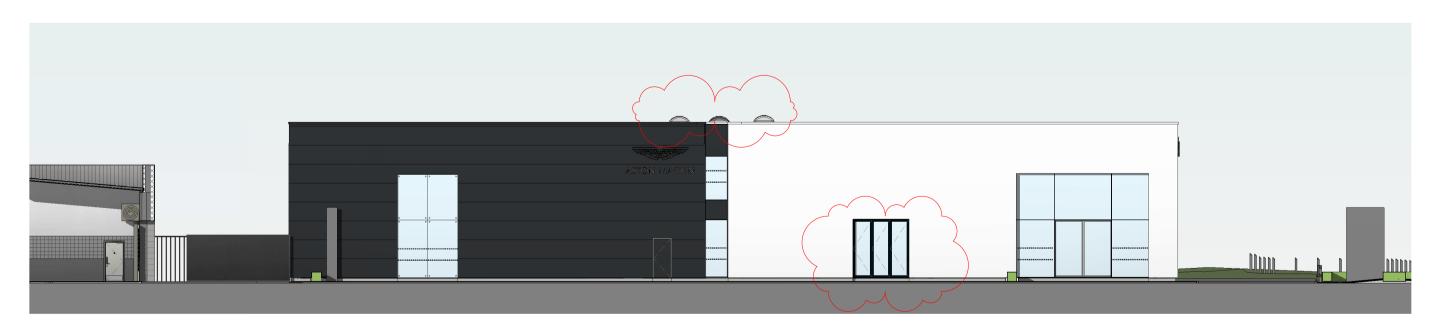

1 Aston Martin & McLaren East Elevation

2 Aston Martin & McLaren North Elevation
1:200

3 Aston Martin & McLaren South Elevation
1:200

Aston Martin & McLaren West Elevation

1:200

## **Revisions**

- -Windows added into workshops (North Elevation)
- -White render external finish added
- -Main entrance doors position adjusted
- -Chamfers removed from McLaren glazing
- -Glazing strip added to east elevation
- -Roof Cowls