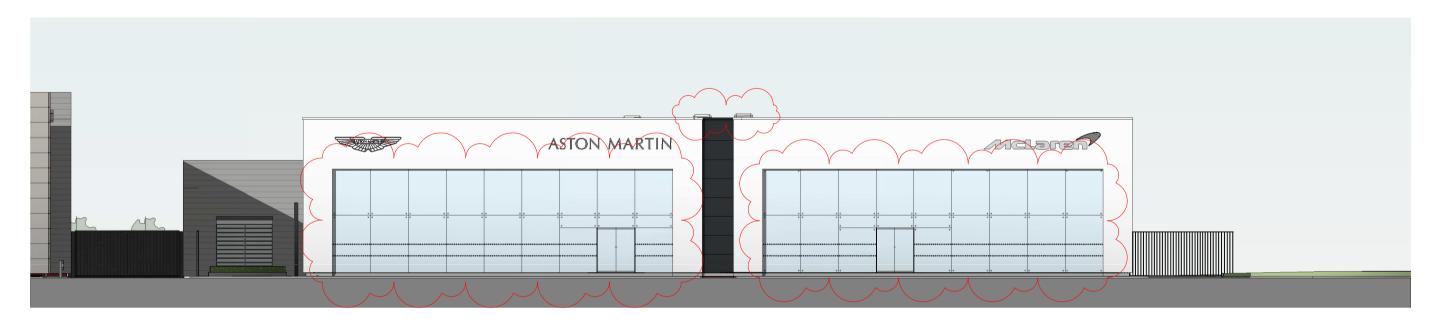

1 Aston Martin & McLaren East Elevation

2 Aston Martin & McLaren North Elevation
1:200

3 Aston Martin & McLaren South Elevation
1:200

Aston Martin & McLaren West Elevation

1:200

## **Revisions**

- -Windows added into workshops (North Elevation)
- -White render external finish added
- -Main entrance doors position adjusted
- -Chamfers removed from McLaren glazing
- -Glazing strip added to east elevation
- -Roof Cowls