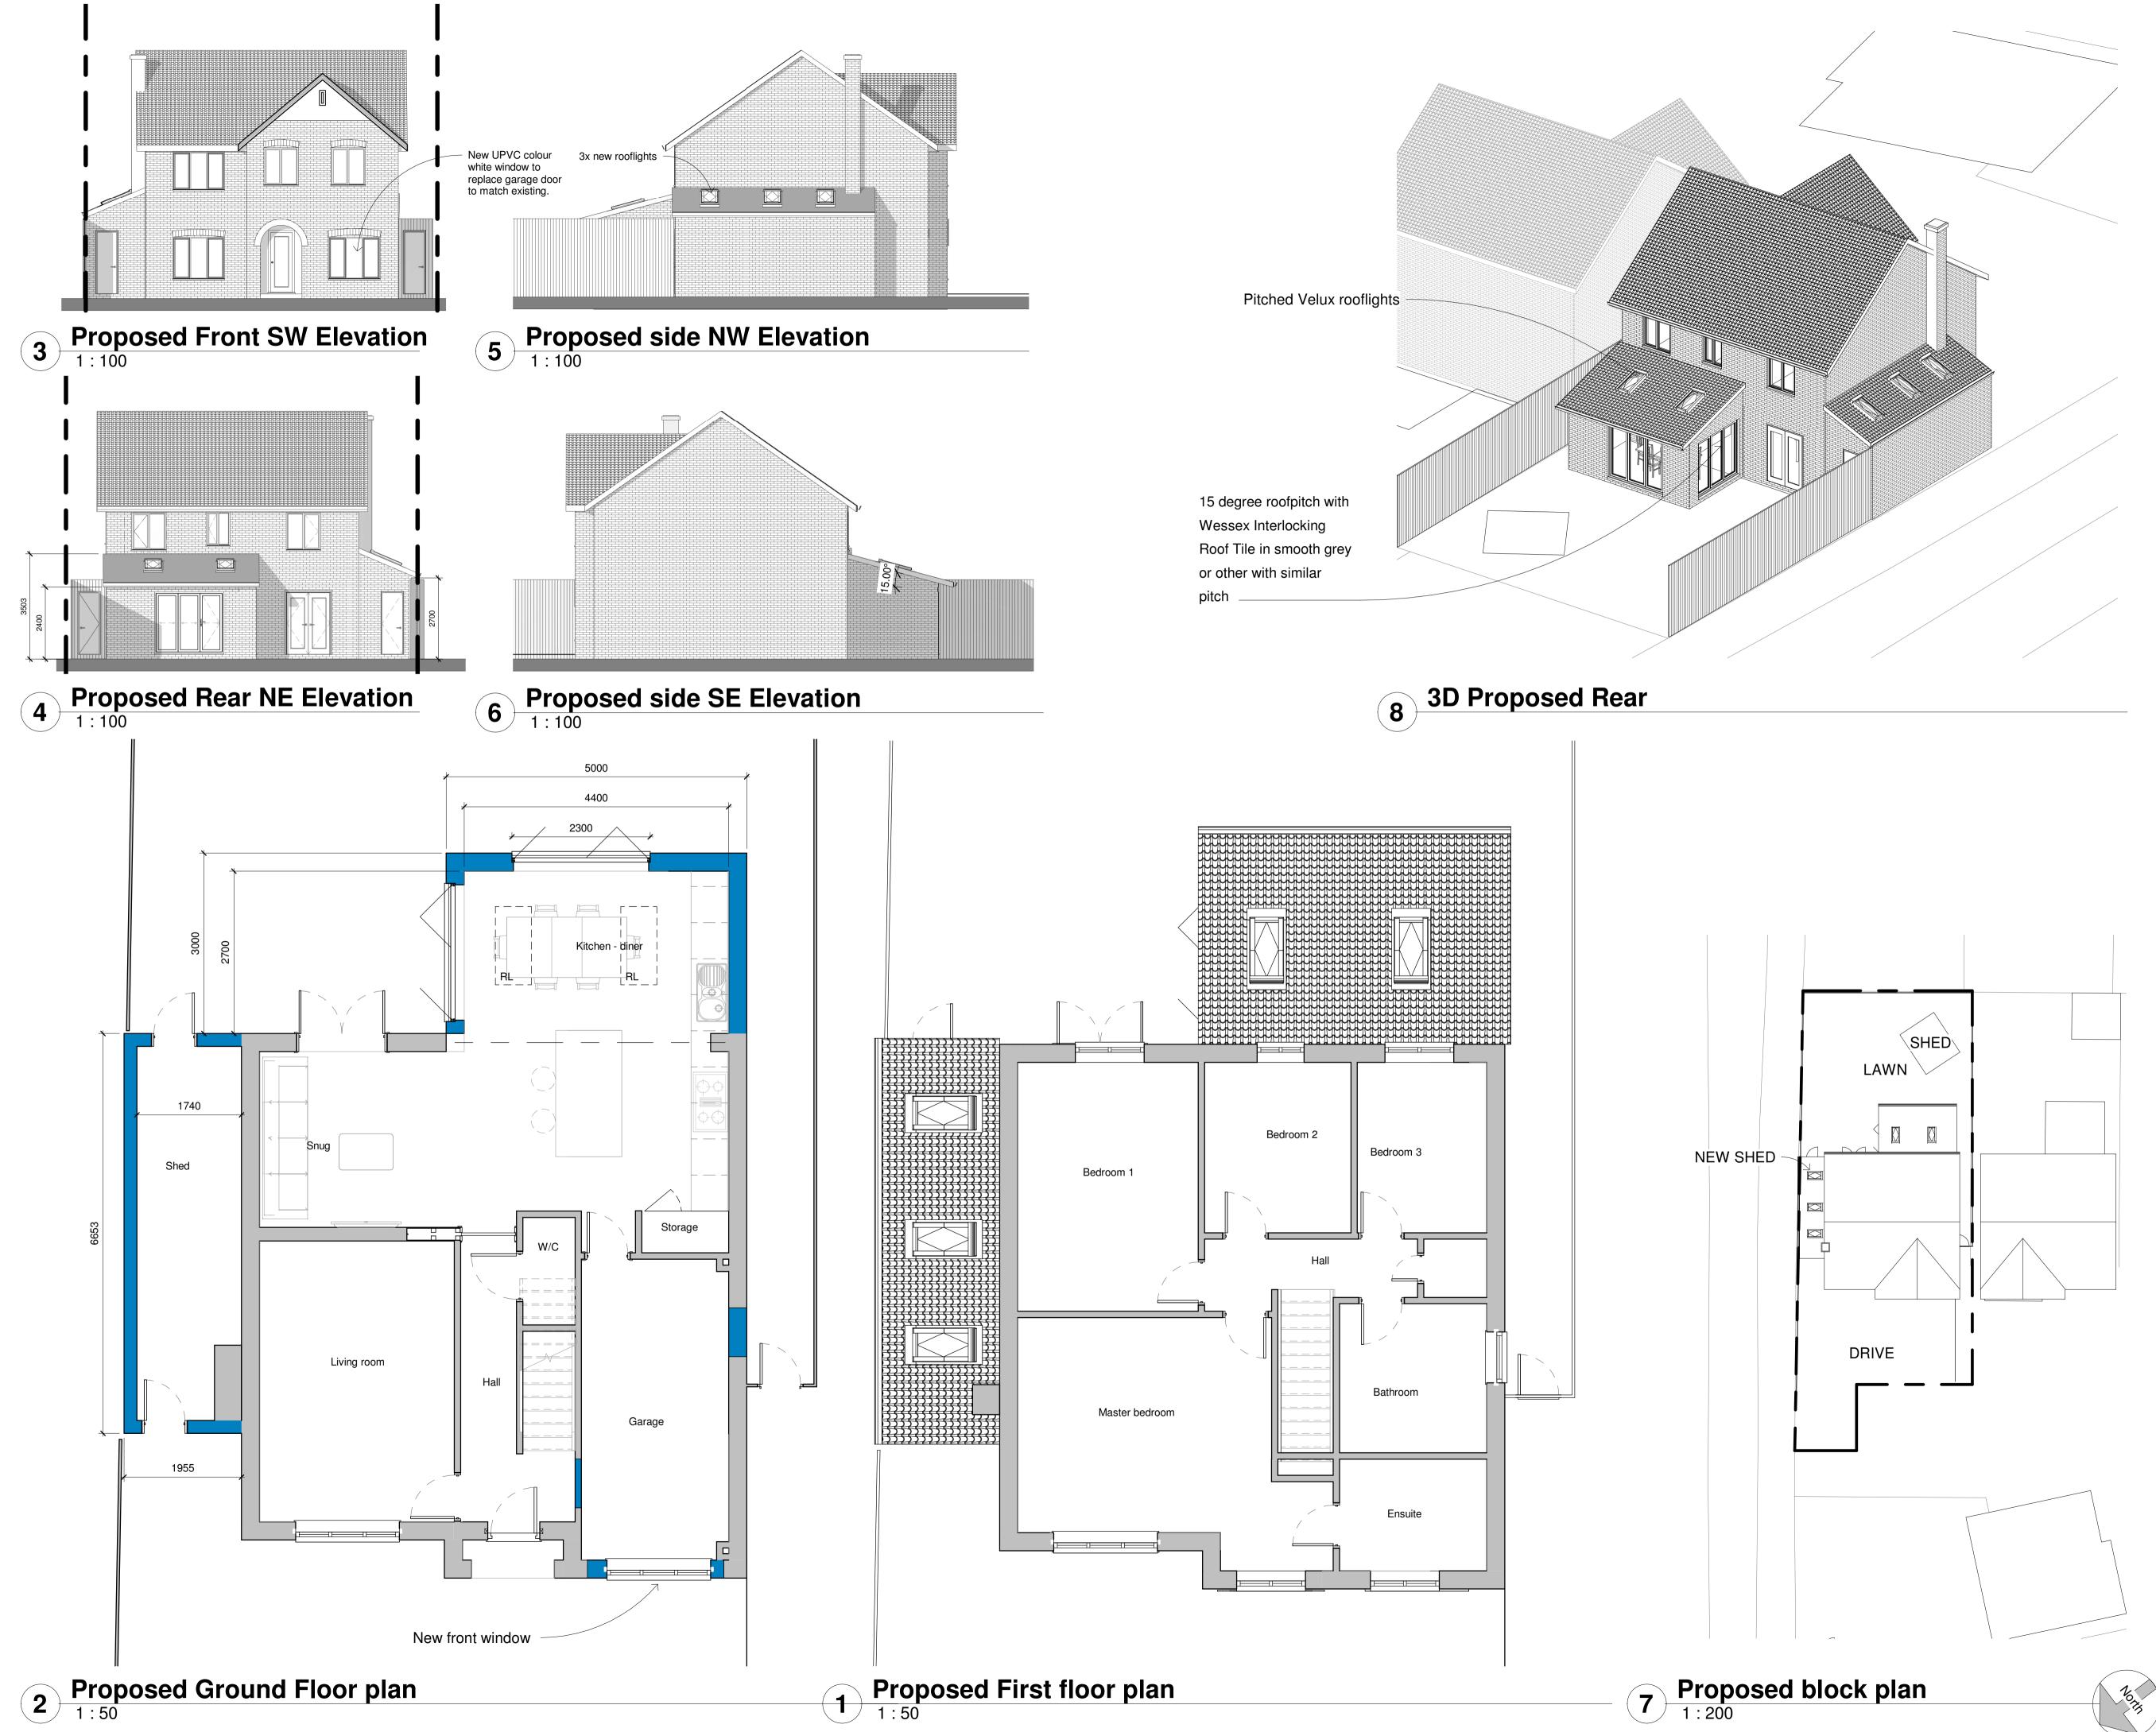

Roof Monopitch rear Interlocking Concrete Roof Tile, colour red/ brown.

Shed to be tiled as existing

Walls Red brick to match existing

Doors White aluminium doors

Windows Double glazed White UPVC to match existing Velux rooflights