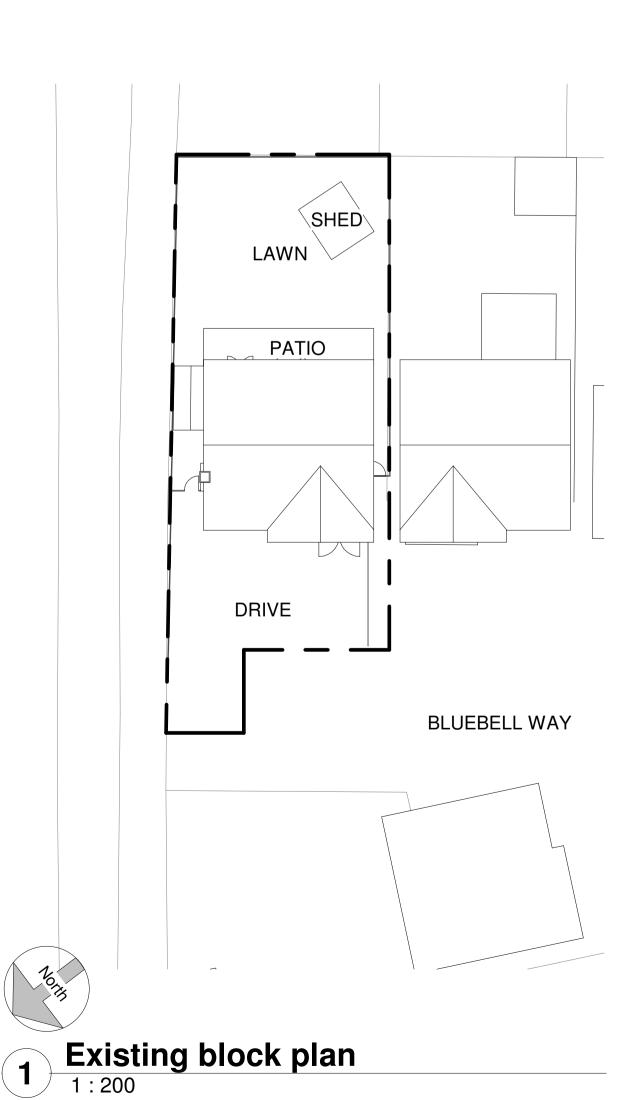

telephone:01462 453931 email:info@croearchitects.co.uk web: www.croearchitects.co.uk

Project: 28 Bluebell Way. Hatfield, Hertfordshire, AL109FJ

Client:

Mrs and Mr Marshall

Drawing name: As existing

Scale: As indicated Drawing number Revision