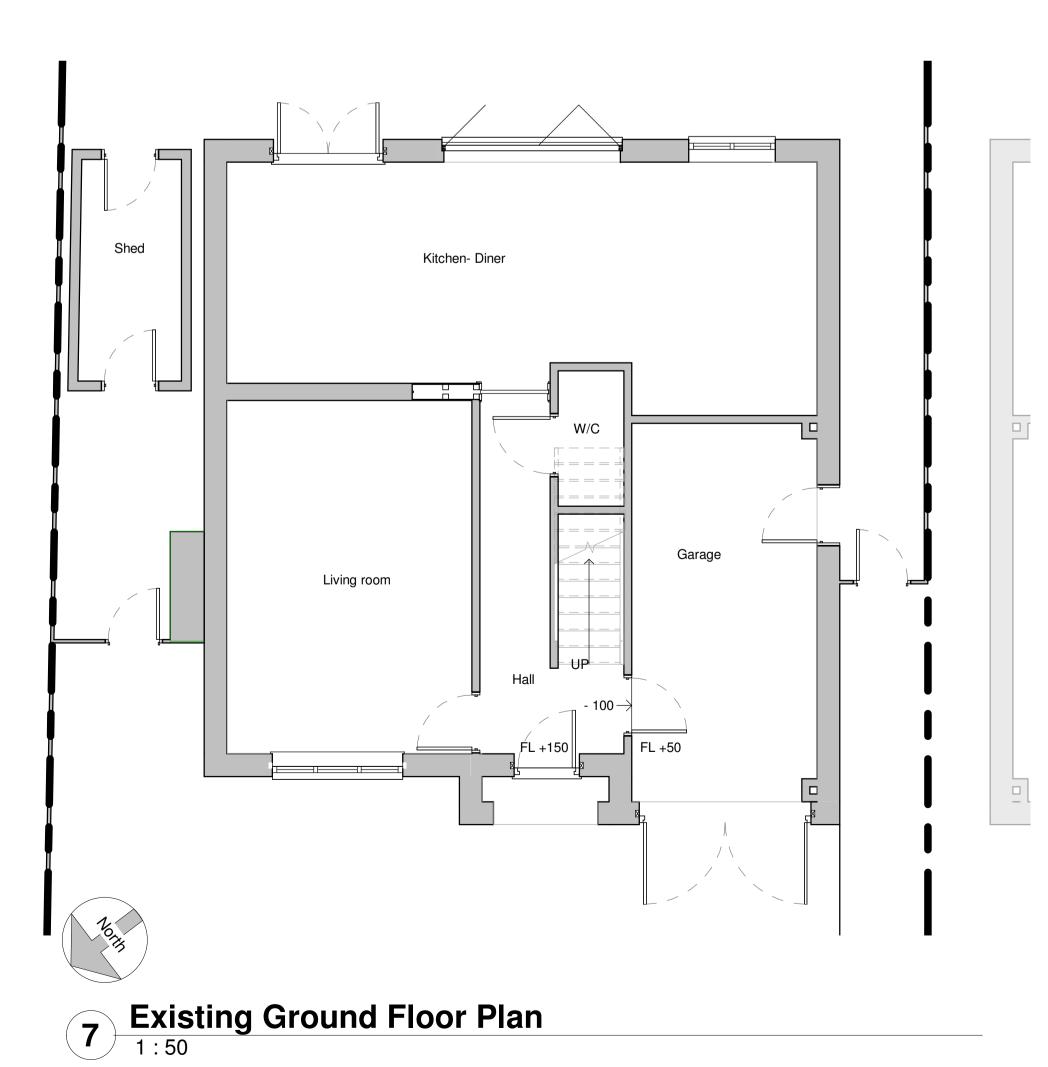

Existing front elevation SW 1:100

Existing side elevation NW

Existing side elevation SE

9 3D Rear View

Bedroom 2 Bedroom 3 Bedroom 1 Cupboard Bathroom Ensuite