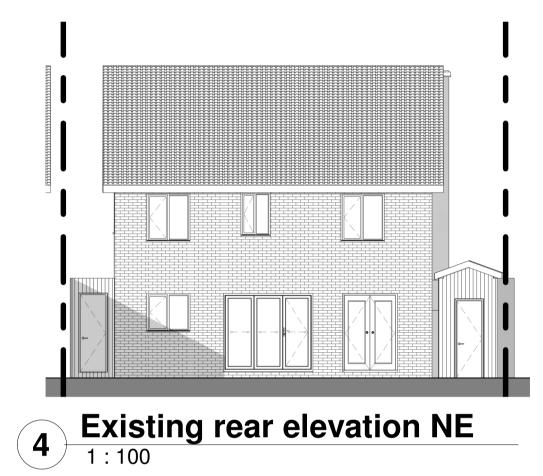

Existing front elevation SW 1:100

Existing side elevation NW

Existing side elevation SE

9 3D Rear View

Bedroom 2 Bedroom 3 Bedroom 1 Cupboard Bathroom Ensuite