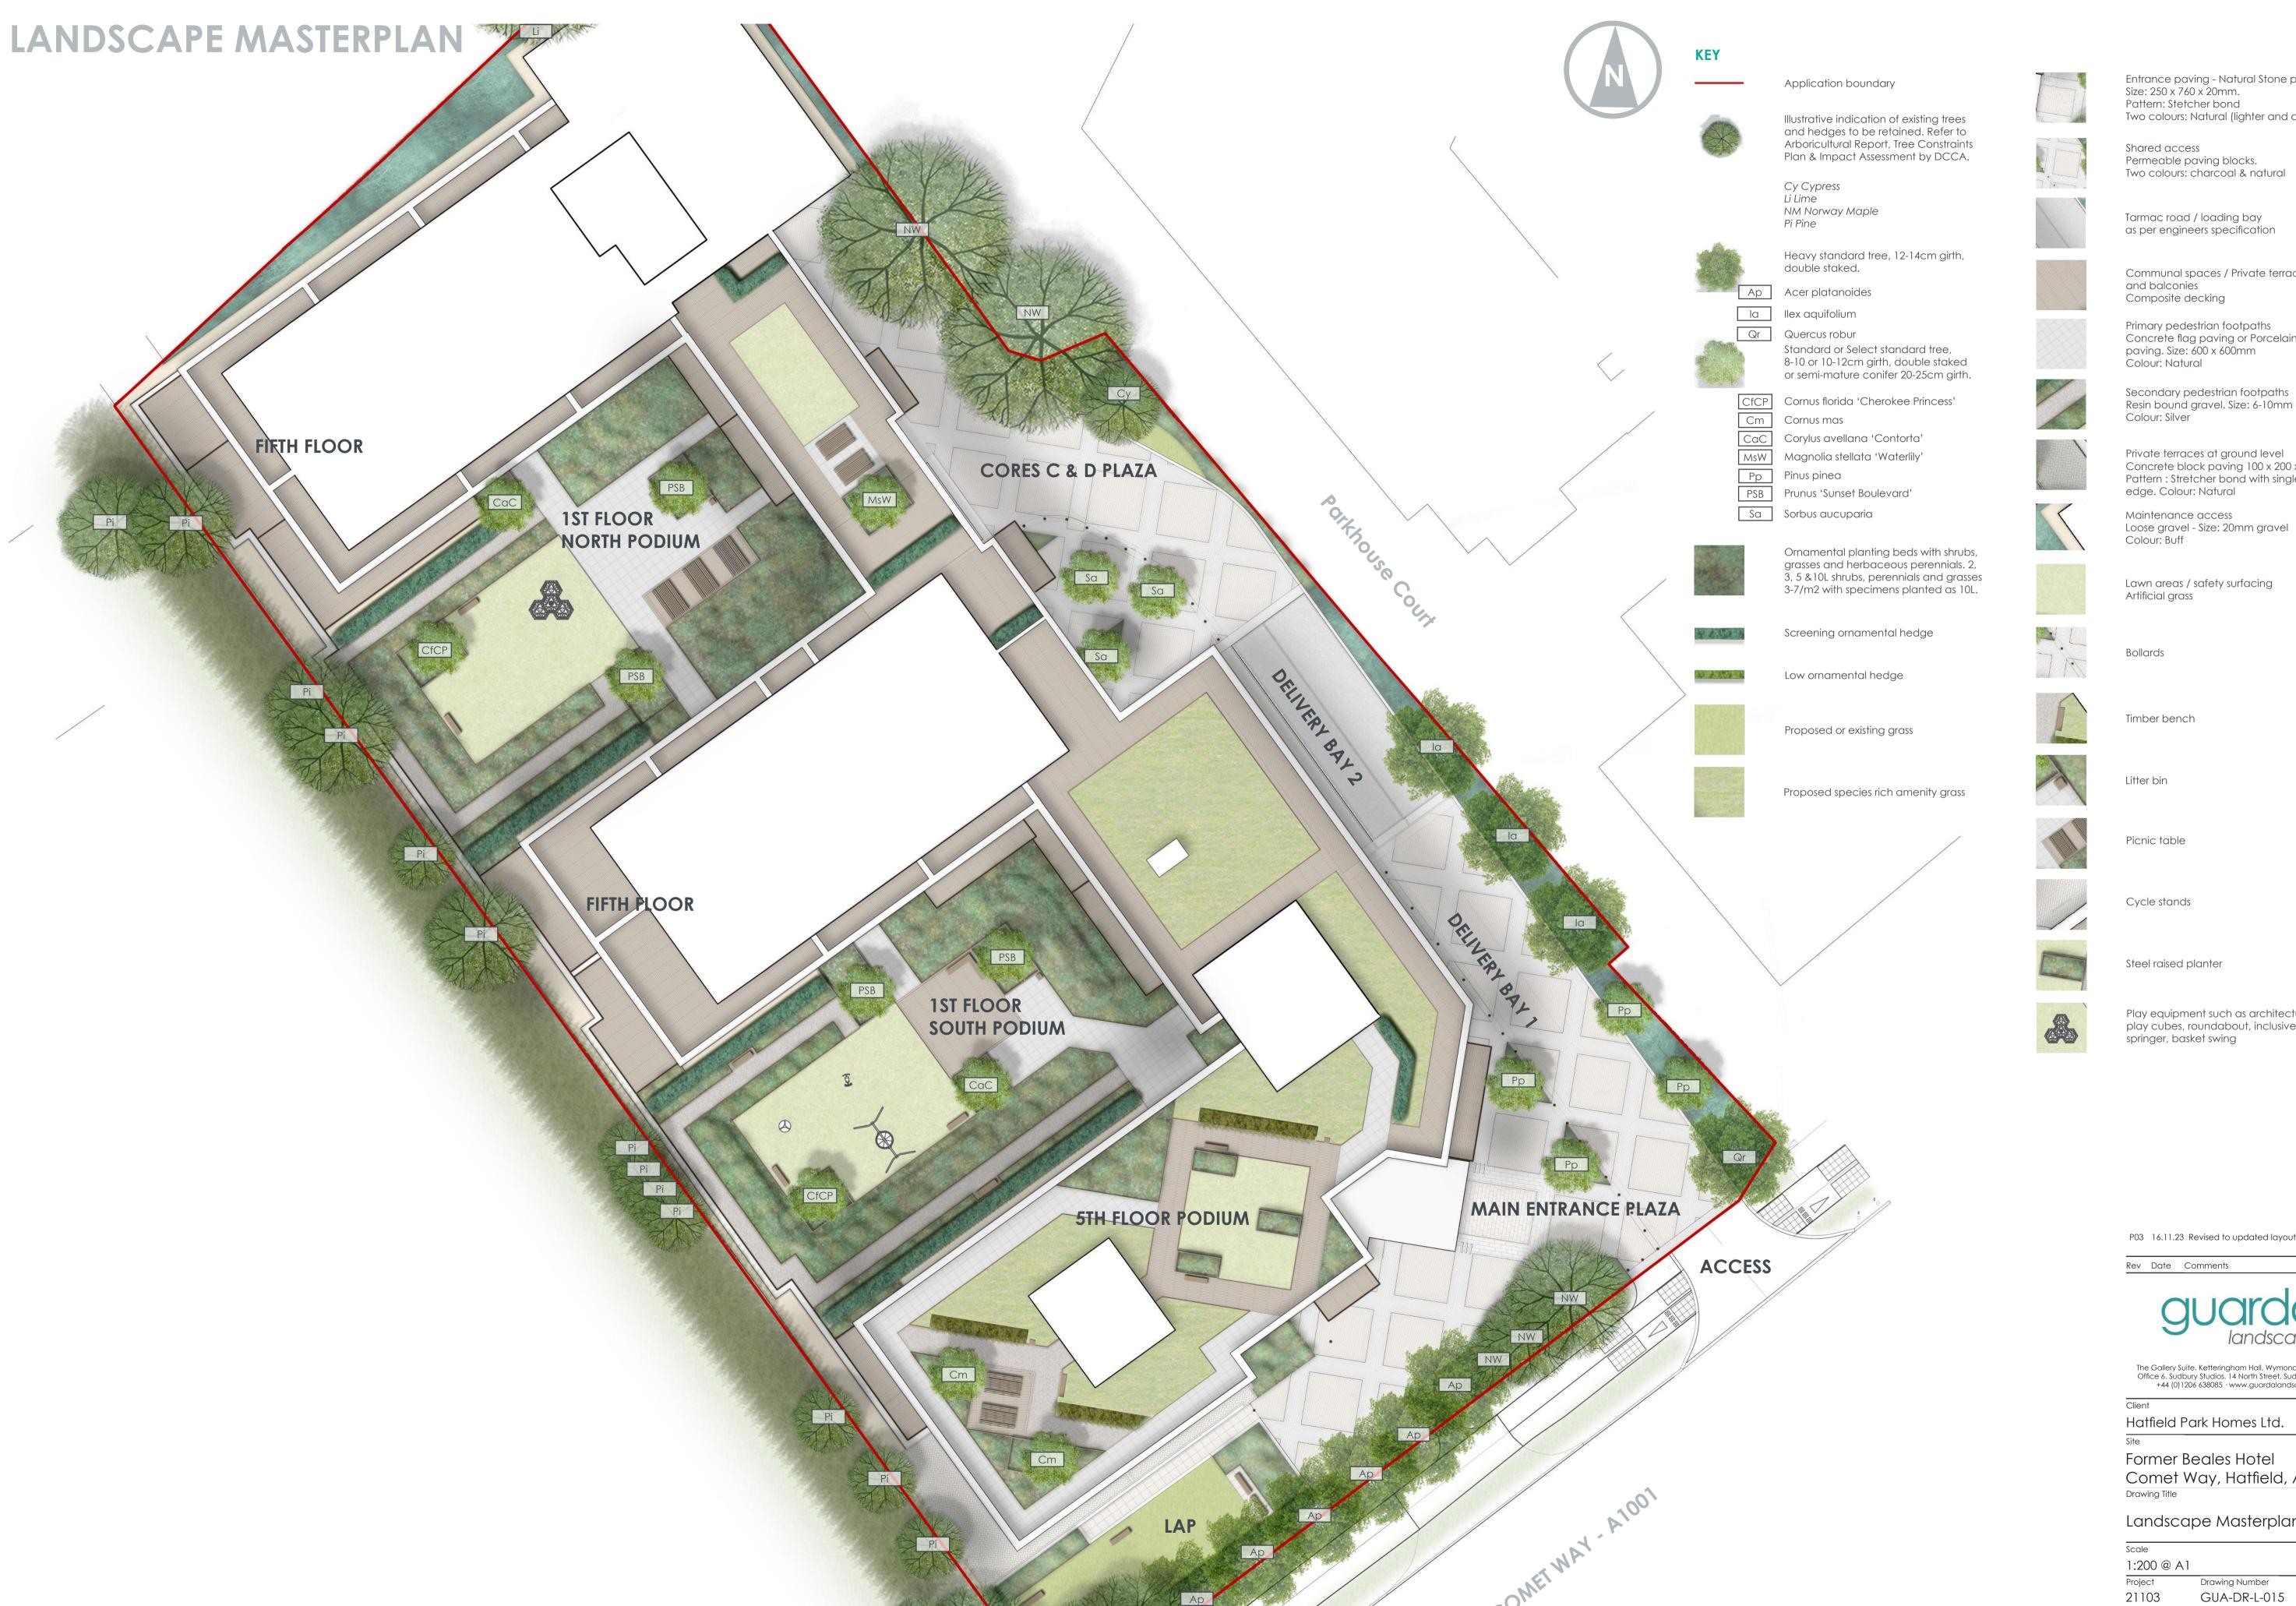

FORMER BEALES HOTEL, HATFIELD

Entrance paving - Natural Stone paving Size: 250 x 760 x 20mm. Two colours: Natural (lighter and darker)

> Permeable paving blocks. Two colours: charcoal & natural

Tarmac road / loading bay as per engineers specification

Communal spaces / Private terraces

Primary pedestrian footpaths Concrete flag paving or Porcelain

Secondary pedestrian footpaths Resin bound gravel. Size: 6-10mm gravel

Private terraces at ground level Concrete block paving 100 x 200 x 80mm Pattern: Stretcher bond with single course edge. Colour: Natural

Lawn areas / safety surfacing

Play equipment such as architectural play cubes, roundabout, inclusive springer, basket swing

P03 16.11.23 Revised to updated layout

Dr Ch

The Gallery Suite. Ketteringham Hall, Wymondham. NR18 9RS. Office 6. Sudbury Studios. 14 North Street. Sudbury. C010 1RB. +44 (0)1206 638085 ·www.guardalandscape.com

Comet Way, Hatfield, AL10 9NG Drawing Title

Landscape Masterplan

Planning Drawing Number P03 GUA-DR-L-015 April 2022 © GUARDA Ltd. 2022