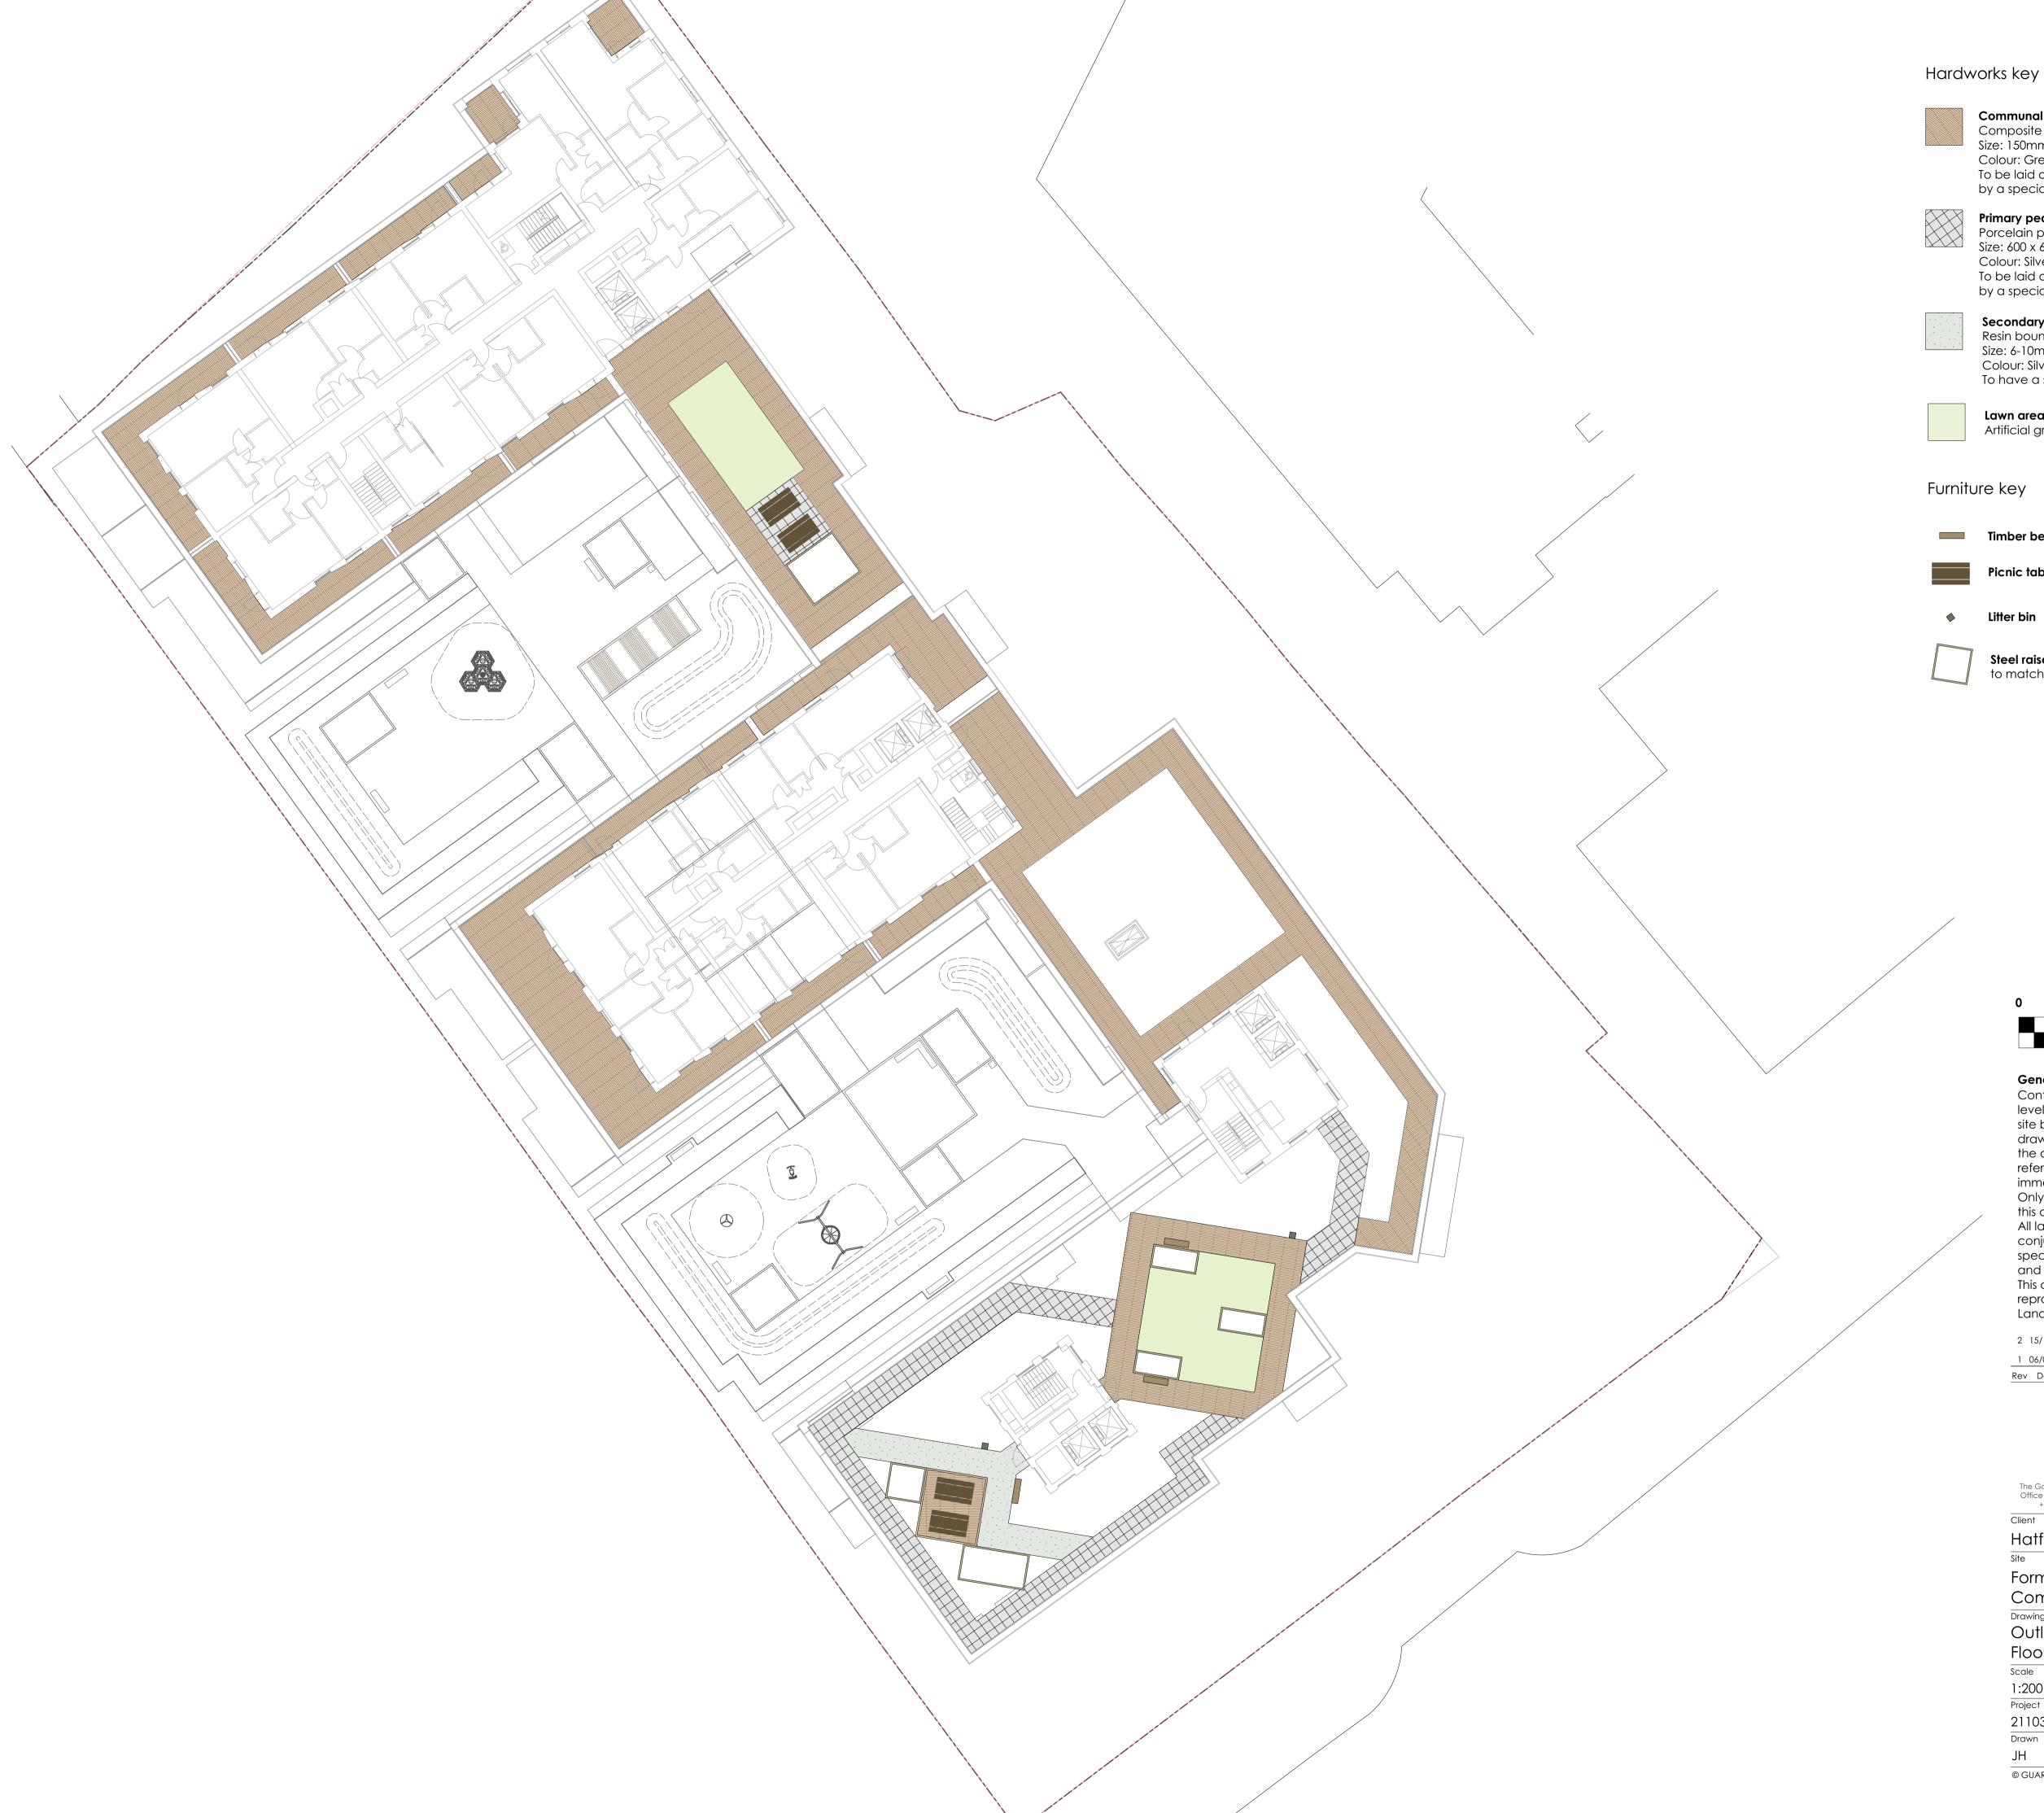

Communal spaces / Private Terraces Composite decking Size: 150mm wide, 20mm thick Colour: Grey Brown To be laid on pedestal system specified by a specialist manufacturer

Primary pedestrian footpaths
Porcelain paving
Size: 600 x 600 x 20mm Colour: Silver grey To be laid on pedestal system specified by a specialist manufacturer

Secondary pedestrian footpaths Resin bound gravel Size: 6-10mm gravel

Colour: Silver To have a safe steel edging with a 150mm high upstand

Lawn areas / safety surfacing Artificial grass

Steel raised planter to match ballustrading (tbc)

## **General Notes**

Contractor must verify all dimensions, levels and existing service alignments on site before commencing any work or shop drawings. Any discrepancy concerning the drawings/quantities should be referred to the Landscape Architect immediately.

Only figured dimensions to be taken from this drawing. Do not scale off this drawing. All landscape drawings to be read in conjunction with the landscape specification and all relevant engineer's and architect's drawings/specifications. This drawing is Copyright and must not be reproduced without consent of Guarda Landscape.