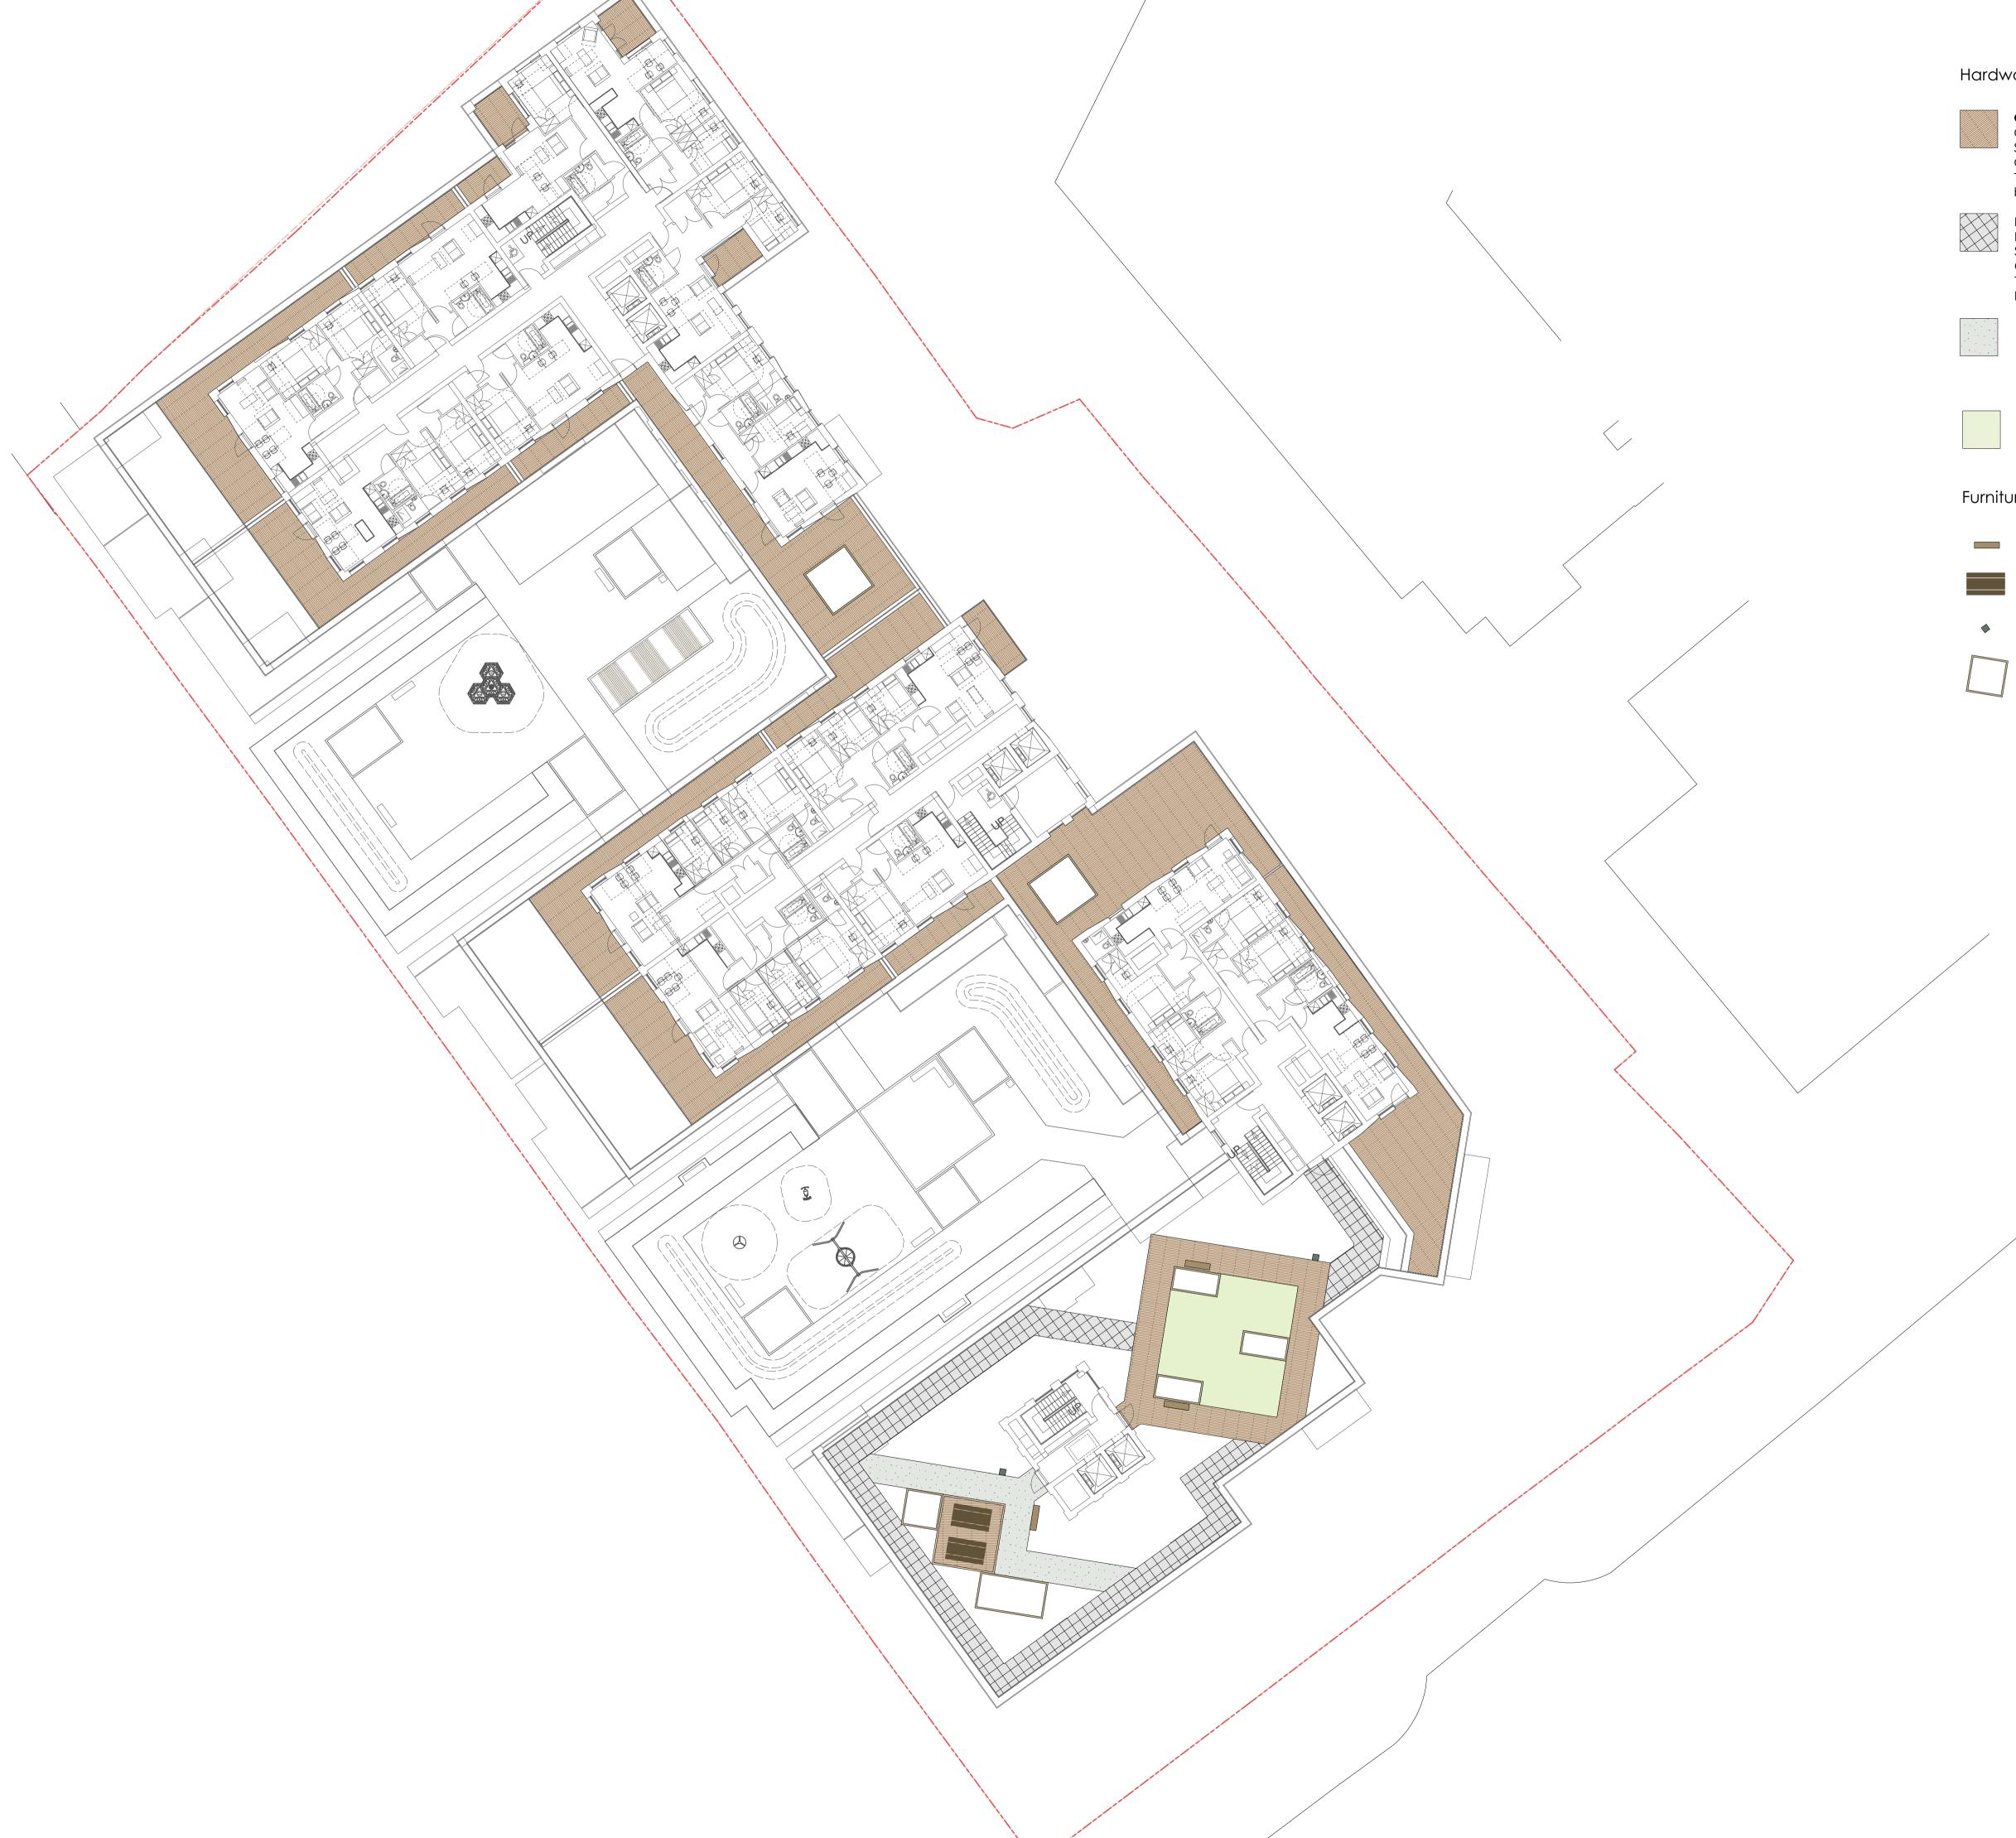

## Hardworks key

Communal spaces / Private Terraces Composite decking Size: 150mm wide, 20mm thick Colour: Grey Brown To be laid on pedestal system specified by a specialist manufacturer

Primary pedestrian footpaths
Porcelain paving
Size: 600 x 600 x 20mm Colour: Silver grey To be laid on pedestal system specified by a specialist manufacturer

Secondary pedestrian footpaths
Resin bound gravel
Size: 6-10mm gravel

Colour: Silver To have a safe steel edging with a 150mm high upstand

## Furniture key

Timber bench

Steel raised planter to match ballustrading (tbc)