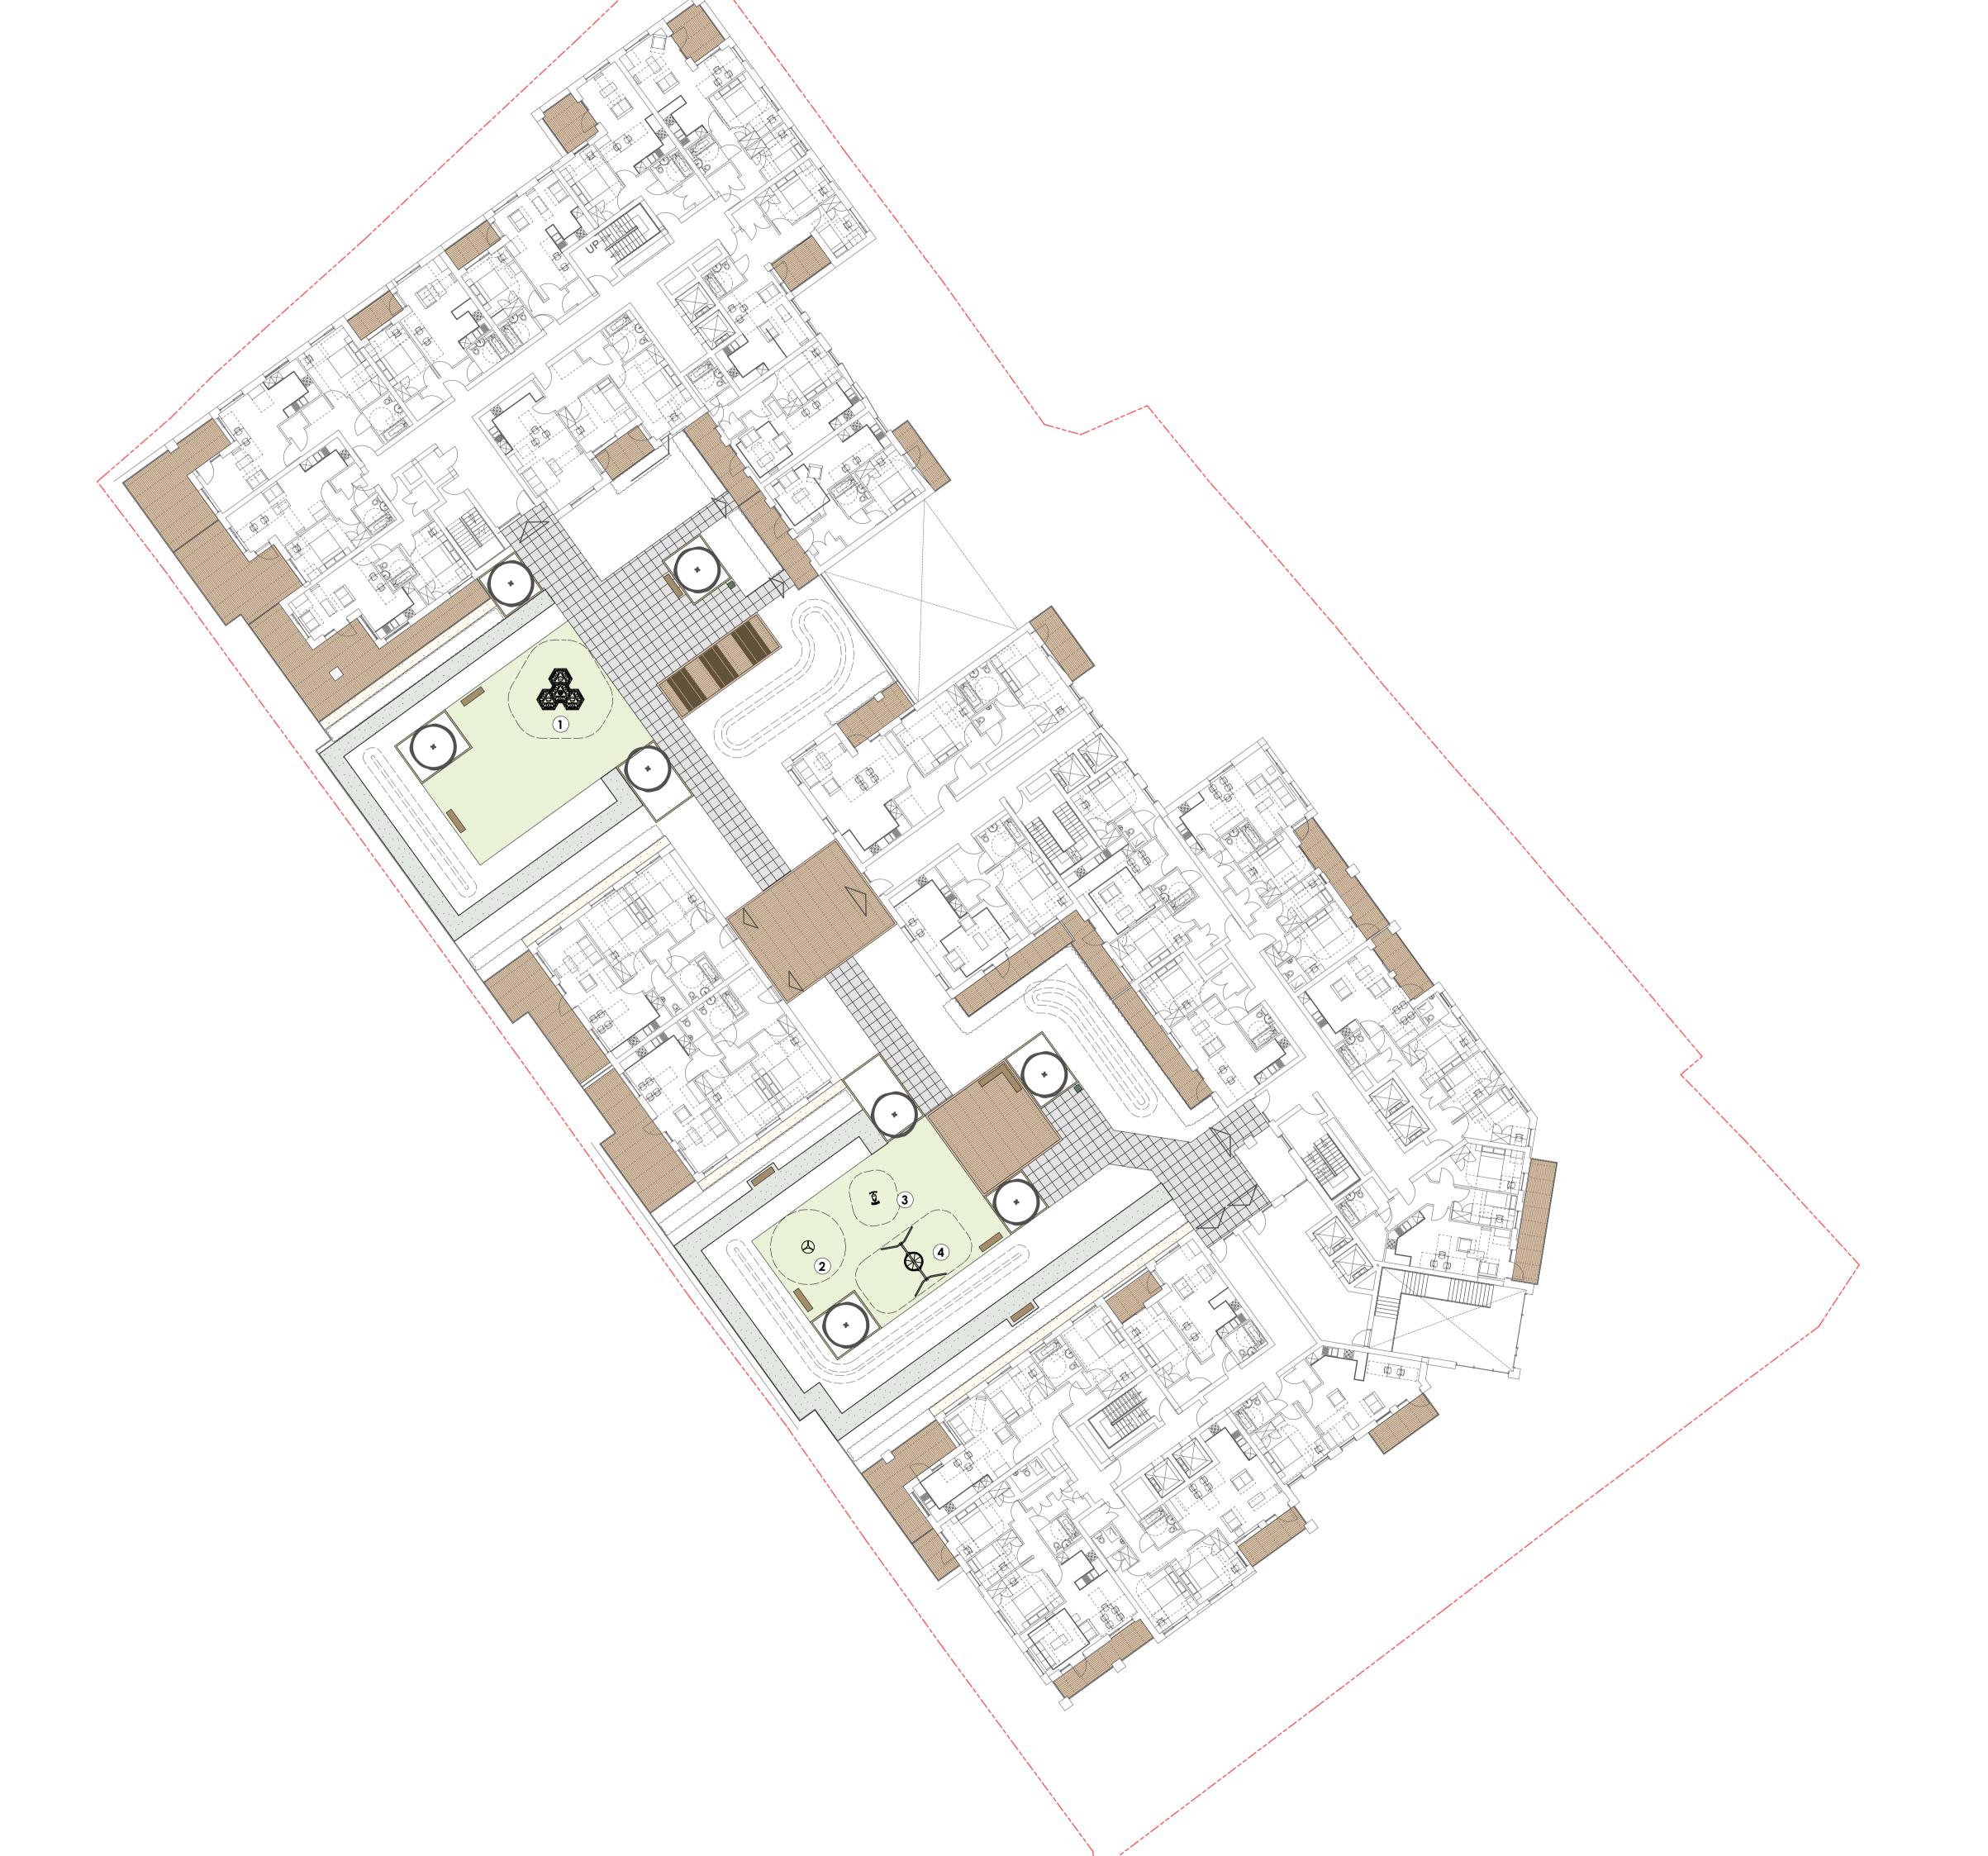

## Communal spaces / Private Terraces

Composite decking Size: 150mm wide, 20mm thick Colour: Grey Brown To be laid on pedestal system specified by a specialist manufacturer

Primary pedestrian footpaths Porcelain paving Size: 600 x 600 x 20mm

Colour: Silver grey To be laid on pedestal system specified by a specialist manufacturer

# Secondary pedestrian footpaths Resin bound gravel

Size: 6-10mm gravel Colour: Silver

To have a safe steel edging with a 150mm high upstand

# Maintenance access

Loose gravel Size: 20mm gravel Colour: Buff

Lawn areas / safety surfacing Artificial grass

#### Furniture key

Timber bench

Litter bin

Steel raised planter to match ballustrading (tbc)

## Play features

- Architectural play cubes
   Roundabout
- Springer
   Basket swing
- All equipment is to be in compliance with the latest fire regulations