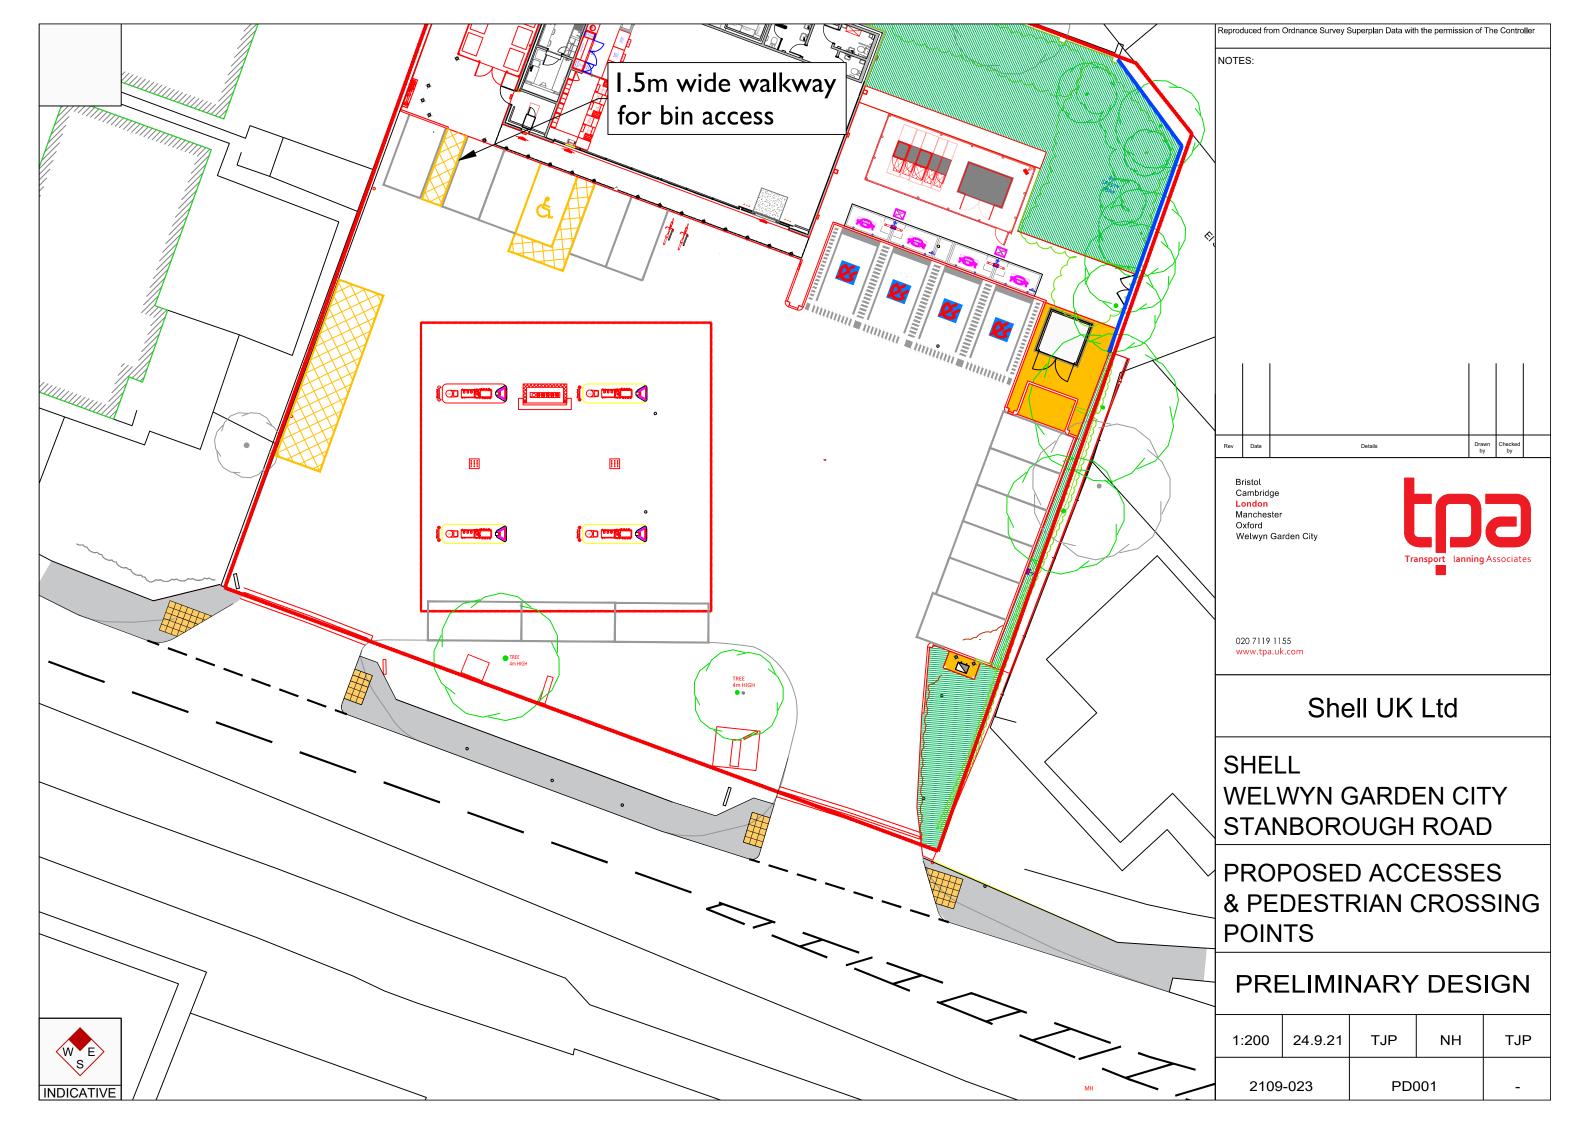

#### Service vehicle access

1.4 Swept path analysis for refuse vehicles, goods delivery vehicles (which are expected to be 10m rigid vehicles or smaller) and for 16.5m articulated vehicles is provided on the appended plans, highlighting that all vehicles will be able to enter and exit the site in forward gear, following the entry only / exit only arrangement set out for the two access points.