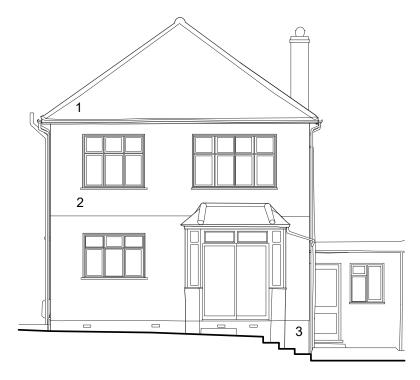

NORTH ELEVATION 1:100

SOUTH ELEVATION 1:100

| N | $\sim$ | т | ⊏ | c |
|---|--------|---|---|---|
| N | U      |   | ᄂ | 5 |

ORIGINAL A3

All levels and dimensions to be checked on site prior to construction / fabrication; report discrepancies immediately Only scale for Planning Submissions. This drawing is copyright protected.

## MATERIALS KEY

- 1. ROOF TILES
- 2. GRAY RENDERED FINISH
- 3. BRICK

SCALE 1:100

1

0

SCALE

1:100

PROJECT

2

**Existing Elevations** 

North and South

DATE