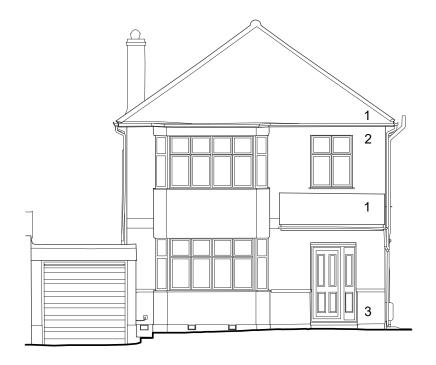

NORTH ELEVATION 1:100

SOUTH ELEVATION 1:100

| N | $\sim$ | т | ⊏ | c |
|---|--------|---|---|---|
| N | U      |   | ᄂ | 5 |

ORIGINAL A3

All levels and dimensions to be checked on site prior to construction / fabrication; report discrepancies immediately Only scale for Planning Submissions. This drawing is copyright protected.

## MATERIALS KEY

- 1. ROOF TILES
- 2. GRAY RENDERED FINISH
- 3. BRICK

SCALE 1:100

1

0

SCALE

1:100

PROJECT

2

**Existing Elevations** 

North and South

DATE