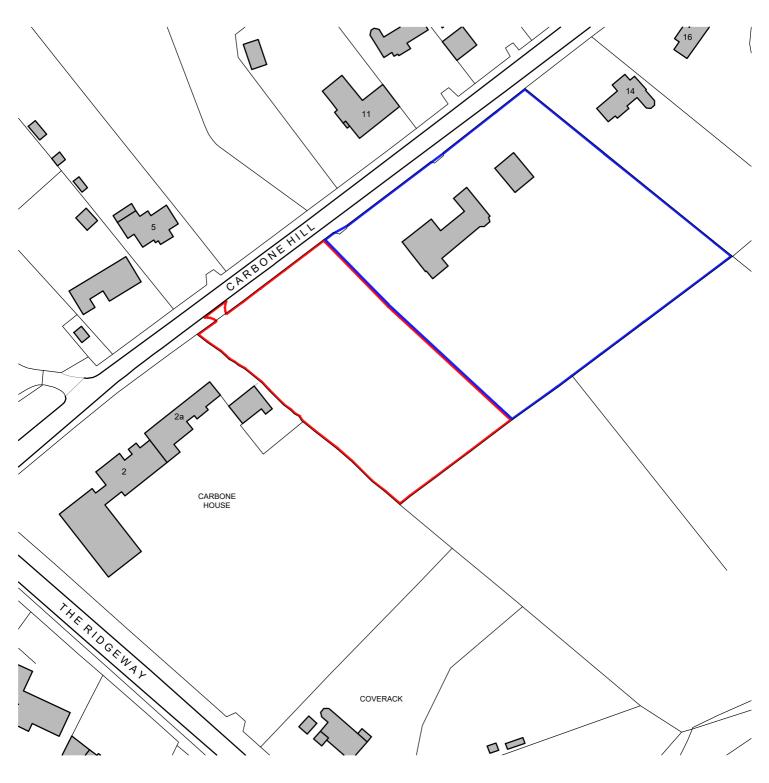

© Crown Copyright 2022. All rights reserved. Licence number 100022432

LOCATION PLAN (1:1250)

Berkshire House
39-51 High Sineet,
Ascot,
Berkshire,
St.5 7H7
Tel: 01344 299330
Fax: 01344 299331
iii.info@sacodesign.com
www.ascofdesign.com
Protect Title

## MR & MRS COOPER

PLANNING ISSUE

LAND ADJACENT TO THE WARREN, 8 CARBONE HILL, NORTHAW, HERTFORDSHIRE, EN6 4PL

| Rev. Date Deta | il .    |      |
|----------------|---------|------|
| LOCATION PLAN  |         |      |
| 1:1250 @ A4    | DEC '22 | S.T. |
| 21-J3888-LP01  |         | Rev. |