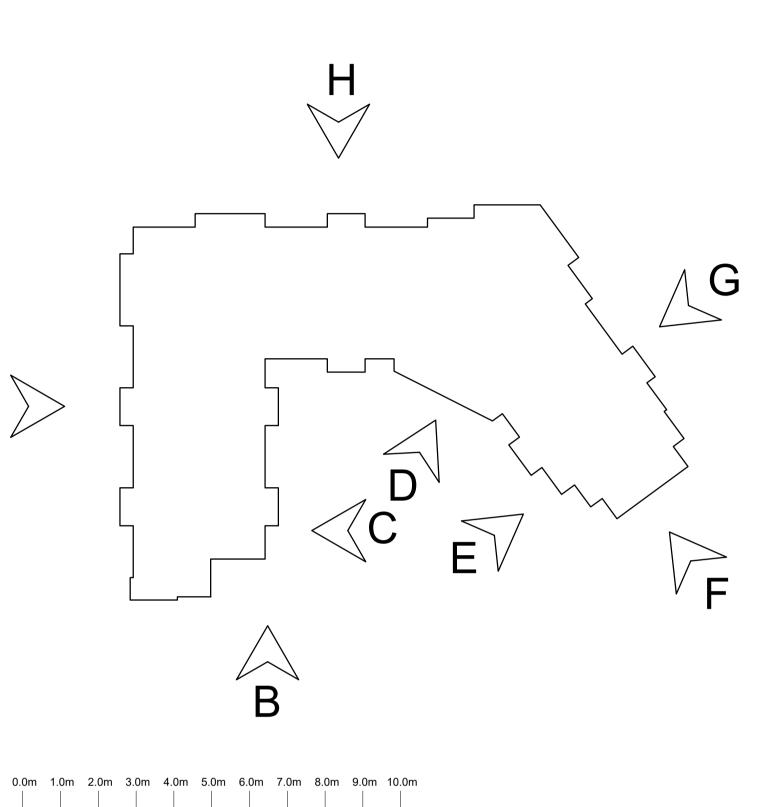

Proposed Elevation A

| В                                                                                                        | 14/11/18 | Elevations amende                                    | ed to suit changes to plan | B JB              |  |  |
|----------------------------------------------------------------------------------------------------------|----------|------------------------------------------------------|----------------------------|-------------------|--|--|
| Α                                                                                                        | 28/03/17 | Scale bar has been added and address details amended |                            | B JB              |  |  |
| -                                                                                                        | 07/09/16 | Original Drawing                                     | J                          | B JB              |  |  |
| Rev                                                                                                      | Date     | Revision Description                                 |                            | wn By Approved By |  |  |
| ACCHIECTOR<br>ARCHIECTOR<br>Client<br>Maxbase Ltd                                                        |          |                                                      |                            |                   |  |  |
| Project Information                                                                                      |          |                                                      |                            |                   |  |  |
| Proposed 81 Bed Care Home (20sqm Bedrooms)<br>Land adjacent to Porsche Garage, Hatfield Avenue, Hatfield |          |                                                      |                            |                   |  |  |
| Drawing Title                                                                                            |          |                                                      |                            |                   |  |  |
| Proposed Elevations 1 of 2                                                                               |          |                                                      |                            |                   |  |  |
| A1 Sca                                                                                                   |          | .100                                                 | A3 Scale                   |                   |  |  |
|                                                                                                          | 1:100    |                                                      | 1:200                      | 1:200             |  |  |
| Job Nu                                                                                                   | umber    |                                                      | Drawing Number Revision    |                   |  |  |
|                                                                                                          | H.15     | .35                                                  | (21) 1 E                   | 3                 |  |  |
| Drawing Issue<br>PLANNING<br>© Copyright 2015 ADG Architects Ltd                                         |          |                                                      |                            |                   |  |  |