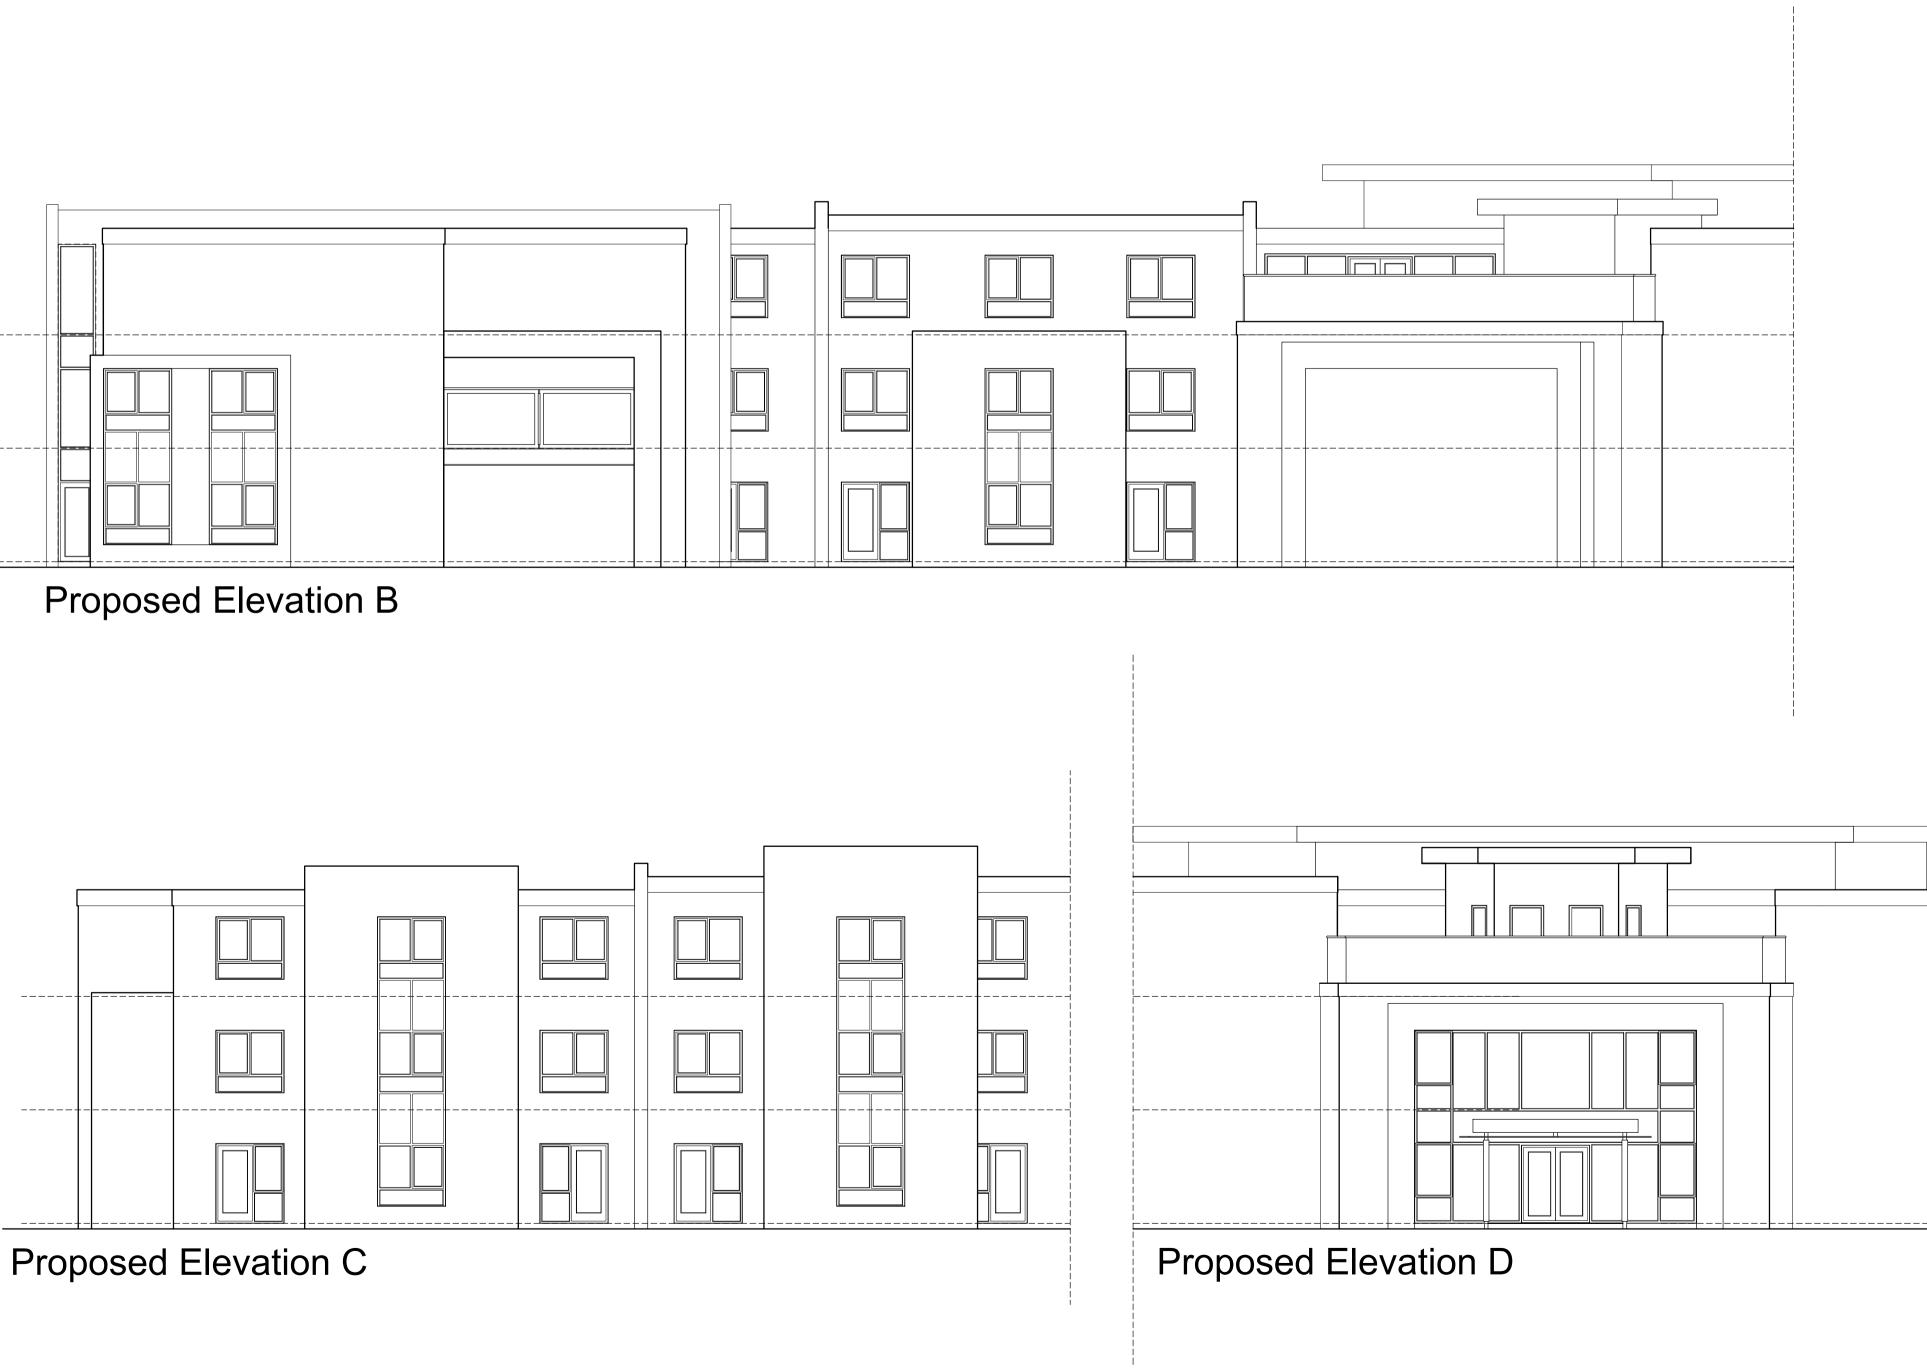

Proposed Elevation A

| В                                                                                                        | 14/11/18 | Elevations amende                                    | ed to suit changes to plan | B JB              |  |  |
|----------------------------------------------------------------------------------------------------------|----------|------------------------------------------------------|----------------------------|-------------------|--|--|
| Α                                                                                                        | 28/03/17 | Scale bar has been added and address details amended |                            | B JB              |  |  |
| -                                                                                                        | 07/09/16 | Original Drawing                                     | J                          | B JB              |  |  |
| Rev                                                                                                      | Date     | Revision Description                                 |                            | wn By Approved By |  |  |
| ACCHIECTOR<br>ARCHIECTOR<br>Client<br>Maxbase Ltd                                                        |          |                                                      |                            |                   |  |  |
| Project Information                                                                                      |          |                                                      |                            |                   |  |  |
| Proposed 81 Bed Care Home (20sqm Bedrooms)<br>Land adjacent to Porsche Garage, Hatfield Avenue, Hatfield |          |                                                      |                            |                   |  |  |
| Drawing Title                                                                                            |          |                                                      |                            |                   |  |  |
| Proposed Elevations 1 of 2                                                                               |          |                                                      |                            |                   |  |  |
| A1 Sca                                                                                                   |          | .100                                                 | A3 Scale                   |                   |  |  |
|                                                                                                          | 1:100    |                                                      | 1:200                      | 1:200             |  |  |
| Job Nu                                                                                                   | umber    |                                                      | Drawing Number Revision    |                   |  |  |
|                                                                                                          | H.15     | .35                                                  | (21) 1 E                   | 3                 |  |  |
| Drawing Issue<br>PLANNING<br>© Copyright 2015 ADG Architects Ltd                                         |          |                                                      |                            |                   |  |  |