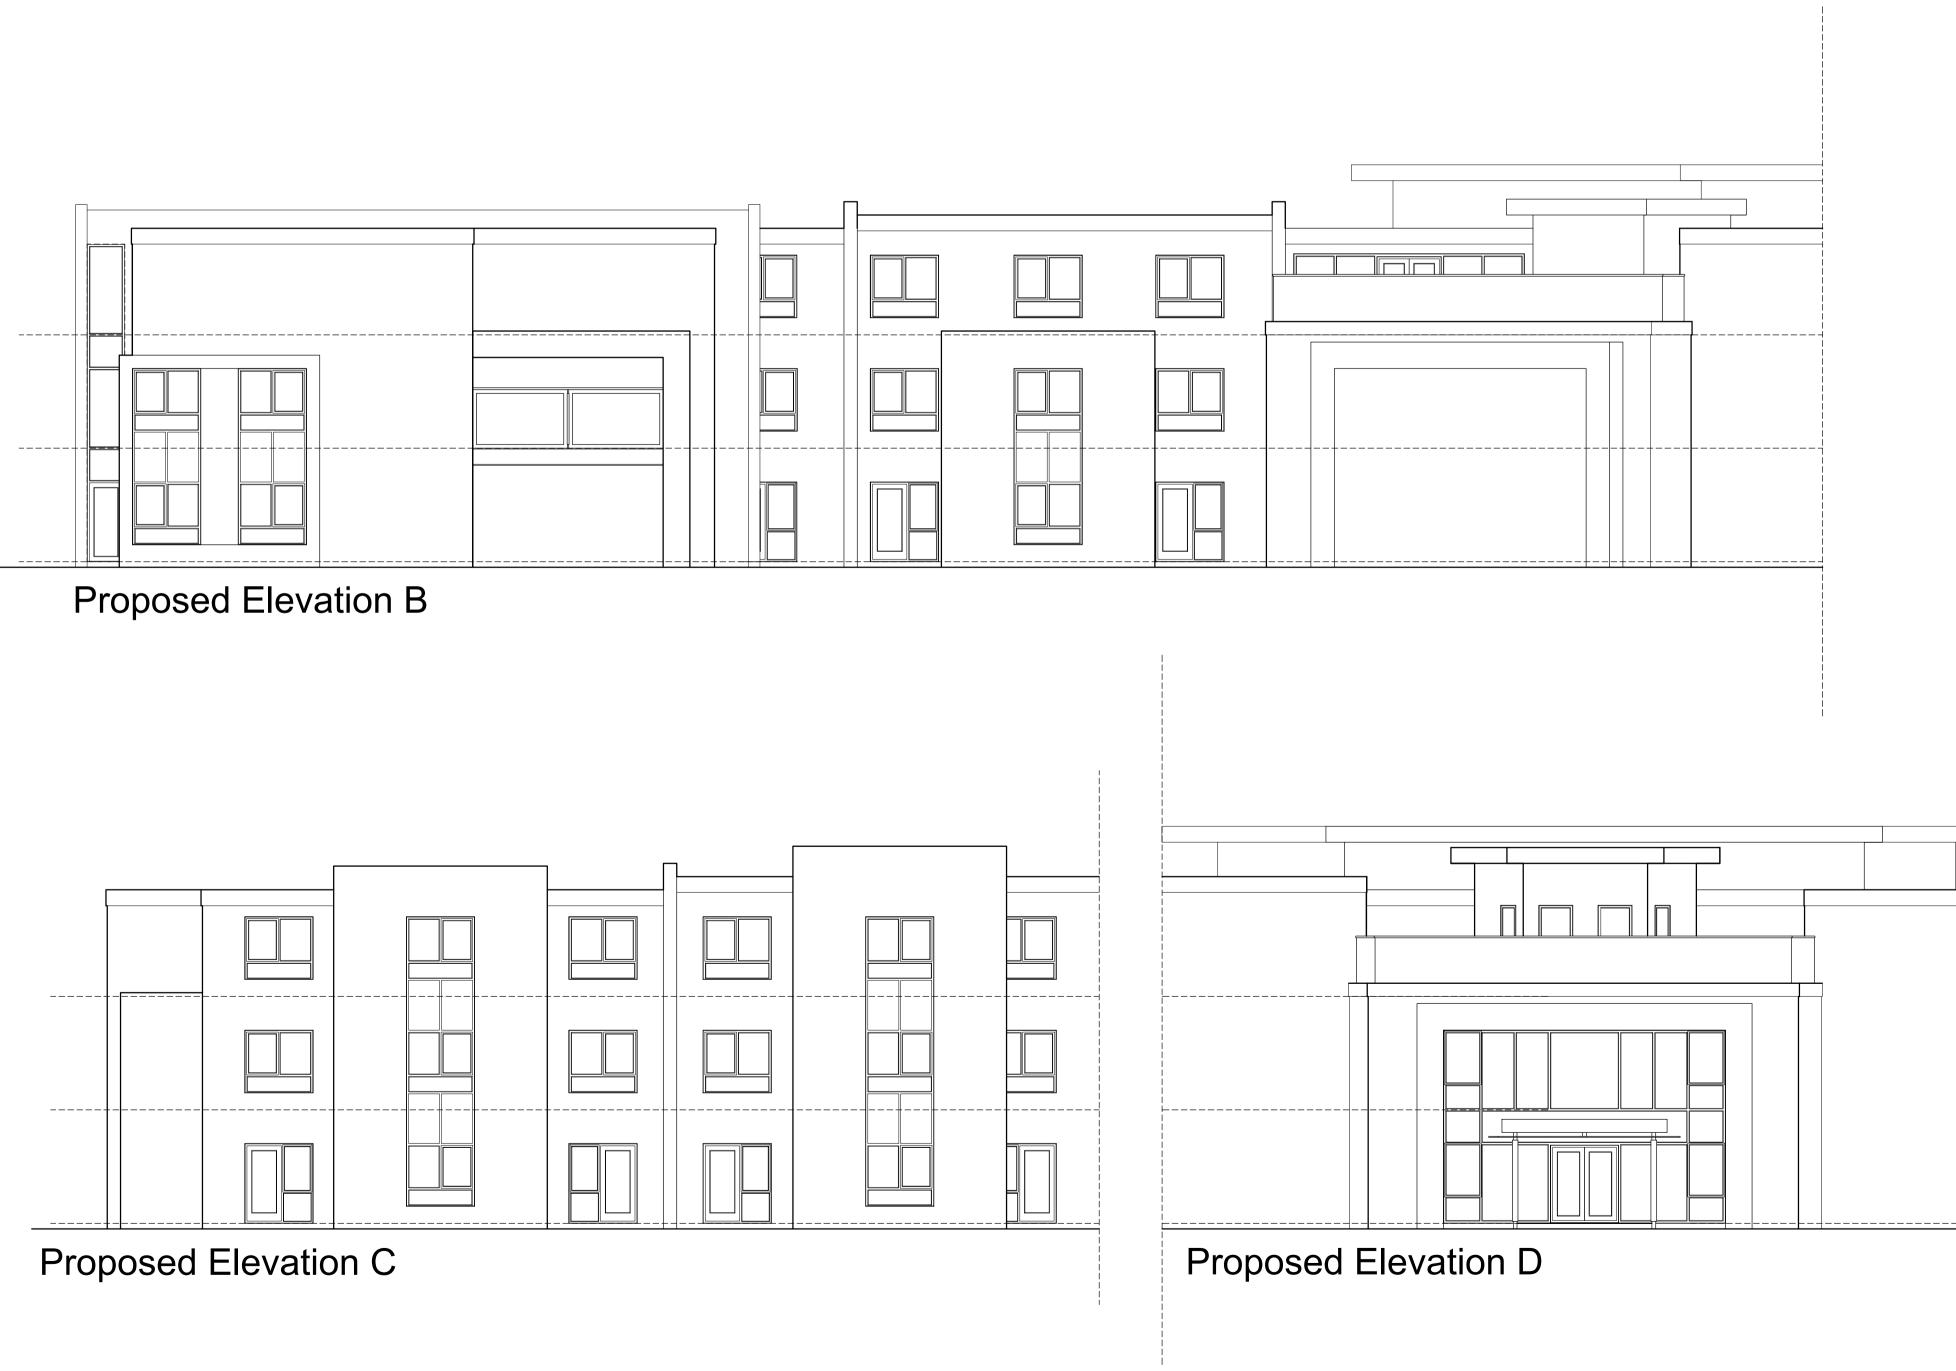

Proposed Elevation A

| В                                                                                                        | 14/11/18 | Elevations amende                                    | ed to suit changes to plan | B JB              |  |  |
|----------------------------------------------------------------------------------------------------------|----------|------------------------------------------------------|----------------------------|-------------------|--|--|
| Α                                                                                                        | 28/03/17 | Scale bar has been added and address details amended |                            | B JB              |  |  |
| -                                                                                                        | 07/09/16 | Original Drawing                                     | J                          | B JB              |  |  |
| Rev                                                                                                      | Date     | Revision Description                                 |                            | wn By Approved By |  |  |
| ACCHIECTOR<br>ARCHIECTOR<br>Client<br>Maxbase Ltd                                                        |          |                                                      |                            |                   |  |  |
| Project Information                                                                                      |          |                                                      |                            |                   |  |  |
| Proposed 81 Bed Care Home (20sqm Bedrooms)<br>Land adjacent to Porsche Garage, Hatfield Avenue, Hatfield |          |                                                      |                            |                   |  |  |
| Drawing Title                                                                                            |          |                                                      |                            |                   |  |  |
| Proposed Elevations 1 of 2                                                                               |          |                                                      |                            |                   |  |  |
| A1 Sca                                                                                                   |          | .100                                                 | A3 Scale                   |                   |  |  |
|                                                                                                          | 1:100    |                                                      | 1:200                      | 1:200             |  |  |
| Job Nu                                                                                                   | umber    |                                                      | Drawing Number Revision    |                   |  |  |
|                                                                                                          | H.15     | .35                                                  | (21) 1 E                   | 3                 |  |  |
| Drawing Issue<br>PLANNING<br>© Copyright 2015 ADG Architects Ltd                                         |          |                                                      |                            |                   |  |  |