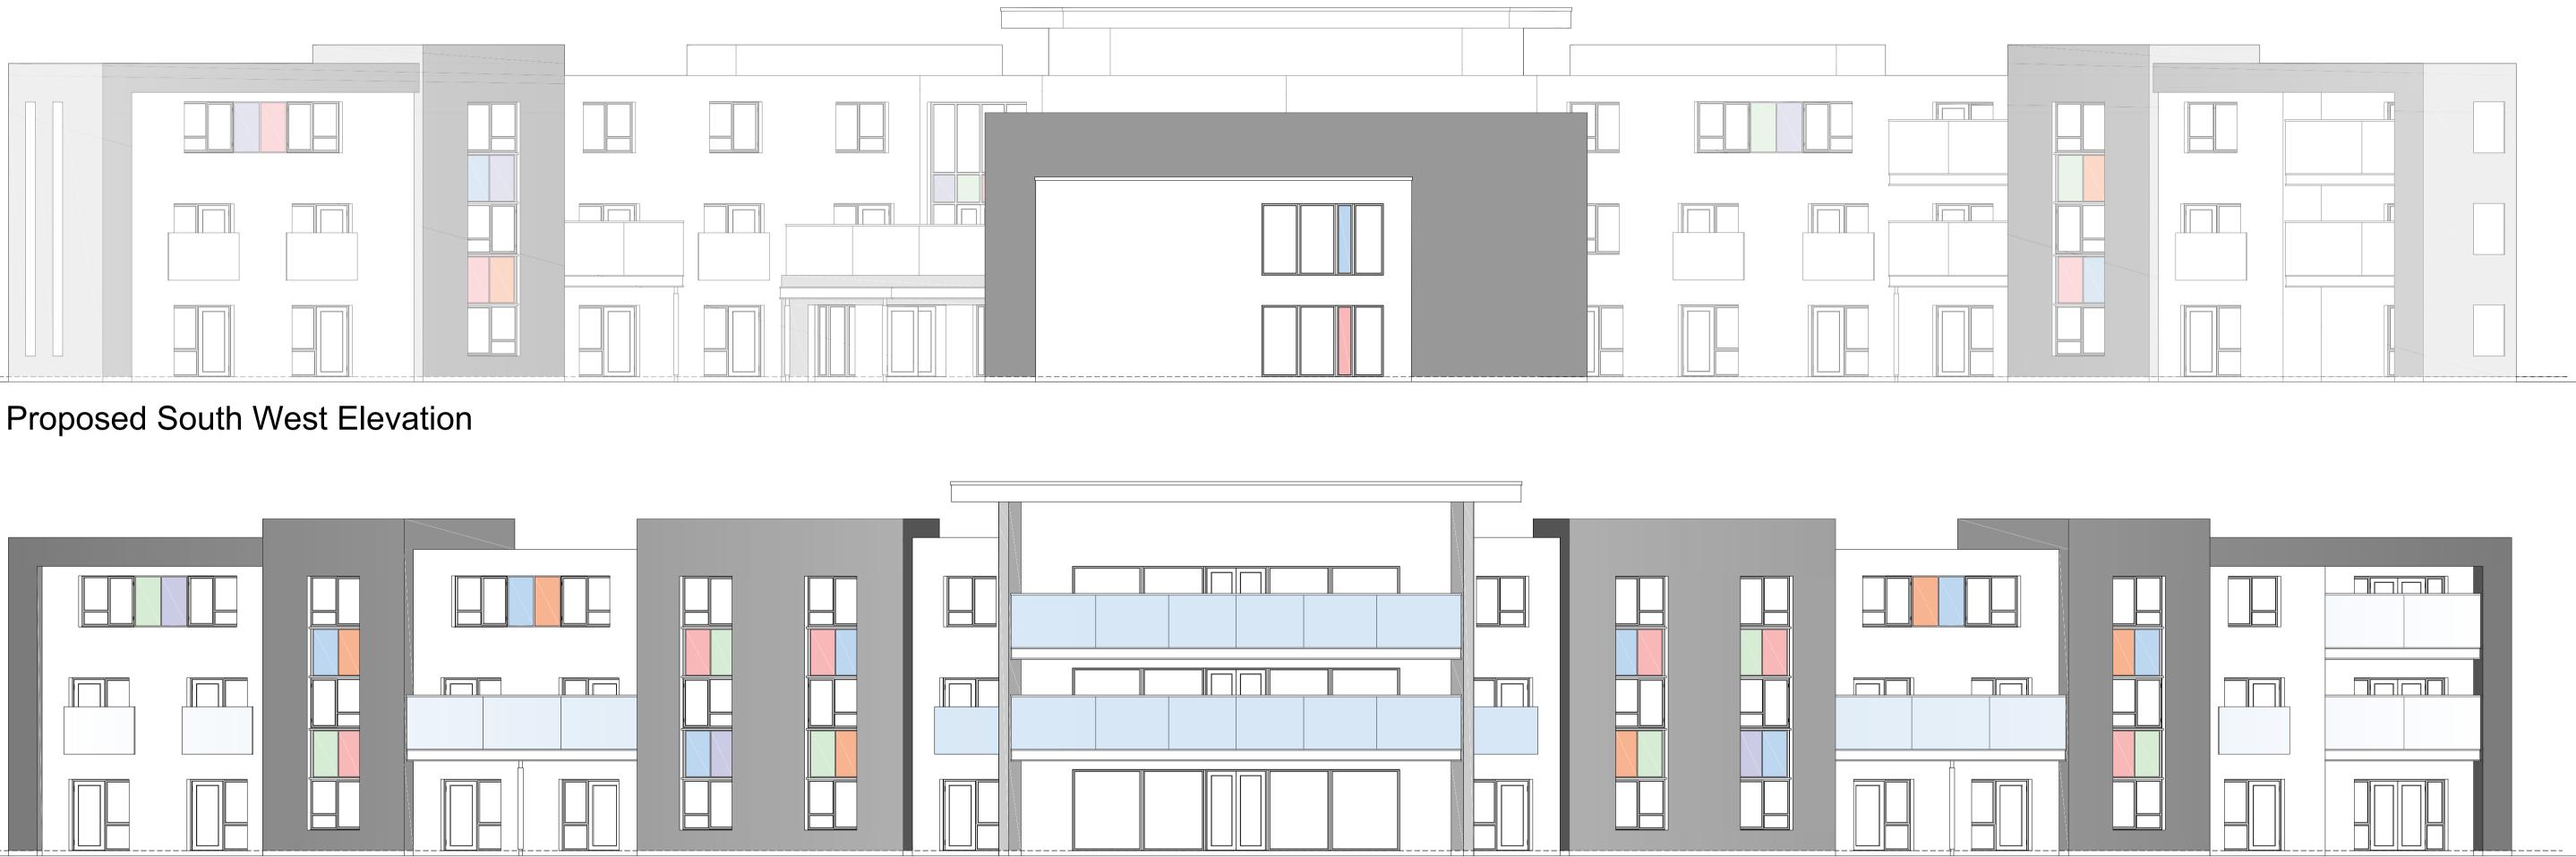

## Proposed North East Elevation (Manor Road Elevation)

| -                                                                      | 12/08/16             | Original Drawing   |           |                          |                                                              |         | JB       | JB          |
|------------------------------------------------------------------------|----------------------|--------------------|-----------|--------------------------|--------------------------------------------------------------|---------|----------|-------------|
| Rev                                                                    | Date                 | Revision Descripti | on        |                          |                                                              |         | Drawn By | Approved By |
| A                                                                      |                      |                    | G         | t: 01325 4<br>e: studio@ | Court, Darling<br>64 111<br>)adgarchitects<br>dgarchitects.c | s.co.uk | 1 4WD    |             |
| <sup>Client</sup><br>Caring Homes<br>Sav Atkar                         |                      |                    |           |                          |                                                              |         |          |             |
| Project Information<br>Proposed 75 Bed Care Home, Manor Road, Hatfield |                      |                    |           |                          |                                                              |         |          |             |
| Drawing Title<br>Proposed South West and North East Elevation          |                      |                    |           |                          |                                                              |         |          |             |
| A1 Sc                                                                  | 1 Scale<br>1:100     |                    |           | A3 Scale 1:200           |                                                              |         |          |             |
| Job Ni                                                                 | lob Number Drawing N |                    | Drawing N | umber                    |                                                              | Revisio | on       |             |
| H.15.35                                                                |                      |                    |           | (21) ´                   | 1                                                            |         | -        |             |
| Drawing Issue<br>PLANNING<br>© Copyright 2015 ADG Architects Ltd       |                      |                    |           |                          |                                                              |         |          |             |