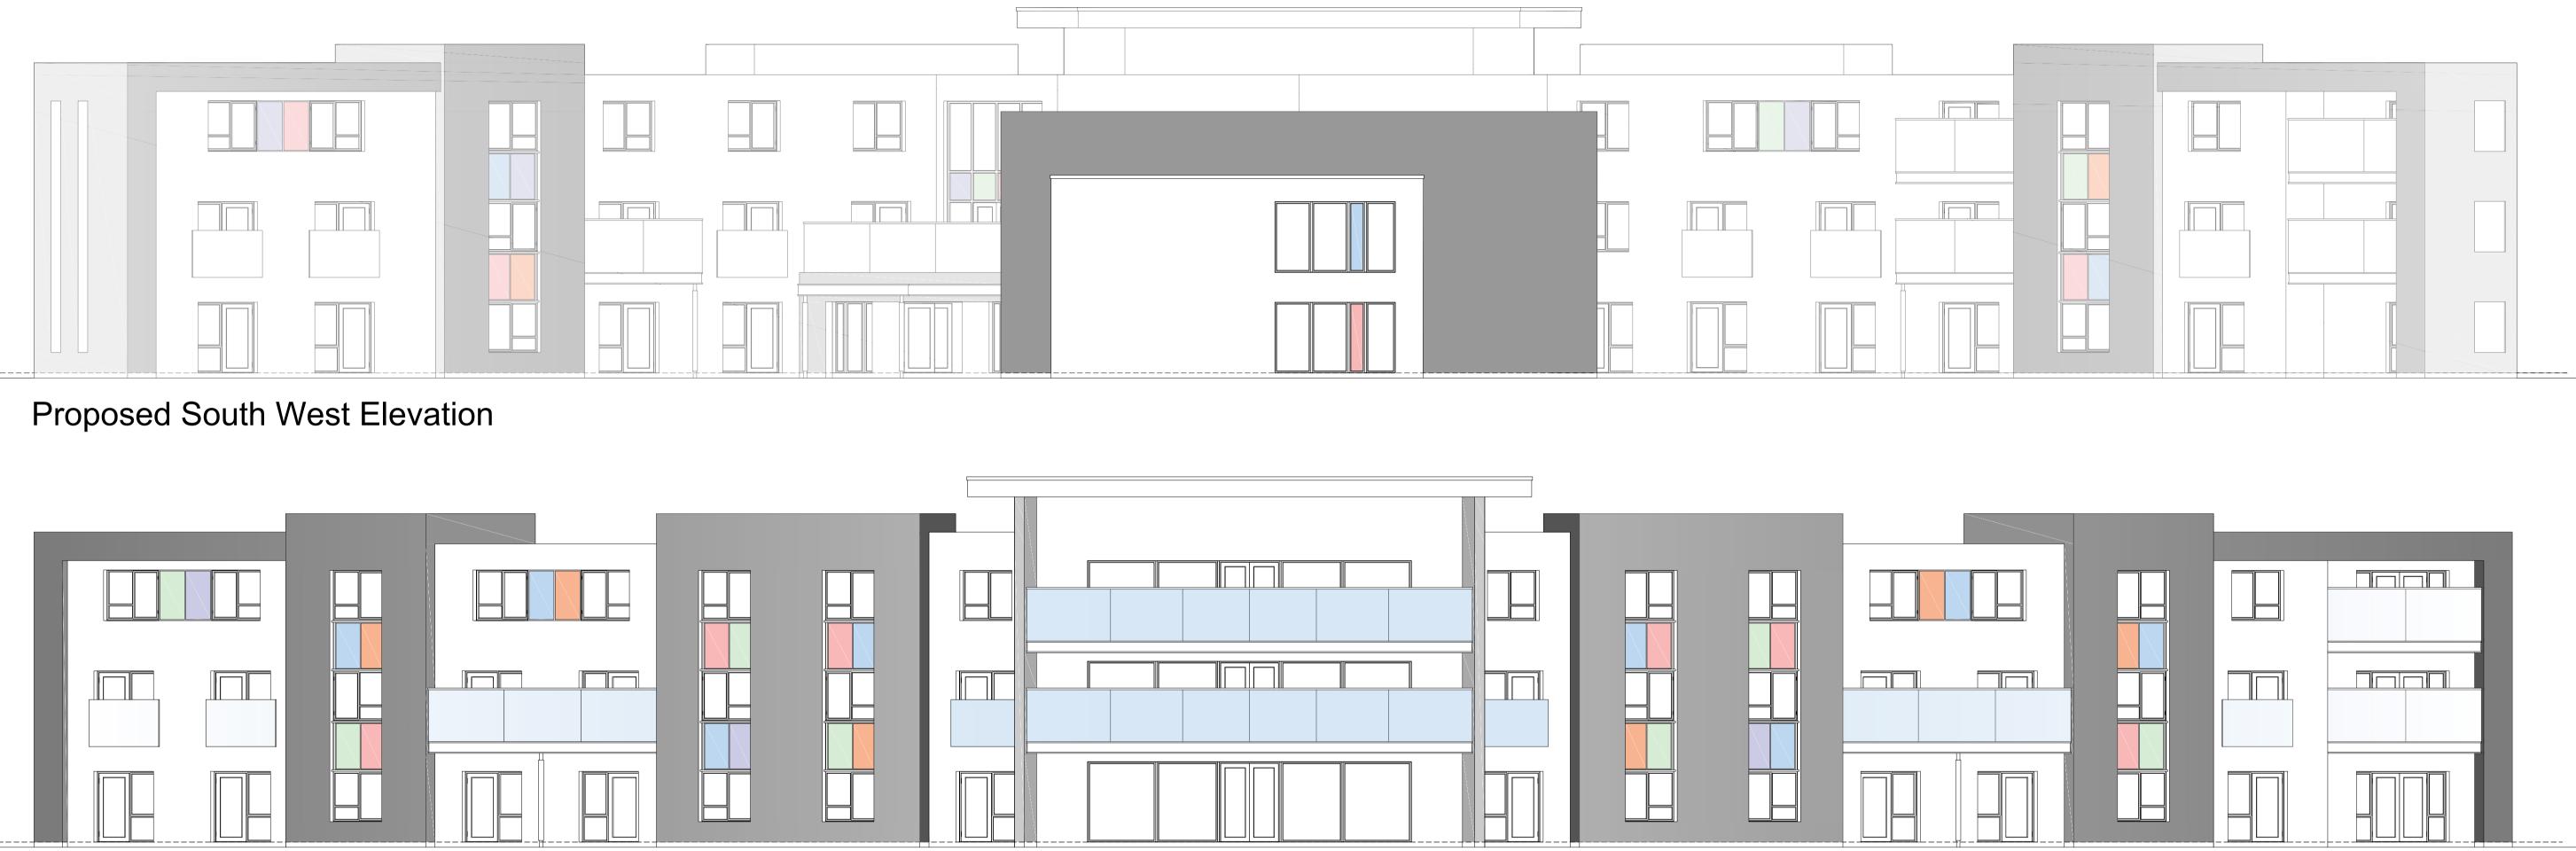

## Proposed North East Elevation (Manor Road Elevation)

| -                                                                      | 12/08/16             | Original Drawing   |           |                          |                                                              |         | JB       | JB          |
|------------------------------------------------------------------------|----------------------|--------------------|-----------|--------------------------|--------------------------------------------------------------|---------|----------|-------------|
| Rev                                                                    | Date                 | Revision Descripti | on        |                          |                                                              |         | Drawn By | Approved By |
| A                                                                      |                      |                    | G         | t: 01325 4<br>e: studio@ | Court, Darling<br>64 111<br>)adgarchitects<br>dgarchitects.c | s.co.uk | 1 4WD    |             |
| <sup>Client</sup><br>Caring Homes<br>Sav Atkar                         |                      |                    |           |                          |                                                              |         |          |             |
| Project Information<br>Proposed 75 Bed Care Home, Manor Road, Hatfield |                      |                    |           |                          |                                                              |         |          |             |
| Drawing Title<br>Proposed South West and North East Elevation          |                      |                    |           |                          |                                                              |         |          |             |
| A1 Sc                                                                  | 1 Scale<br>1:100     |                    |           | A3 Scale 1:200           |                                                              |         |          |             |
| Job Ni                                                                 | lob Number Drawing N |                    | Drawing N | umber                    |                                                              | Revisio | on       |             |
| H.15.35                                                                |                      |                    |           | (21) ´                   | 1                                                            |         | -        |             |
| Drawing Issue<br>PLANNING<br>© Copyright 2015 ADG Architects Ltd       |                      |                    |           |                          |                                                              |         |          |             |