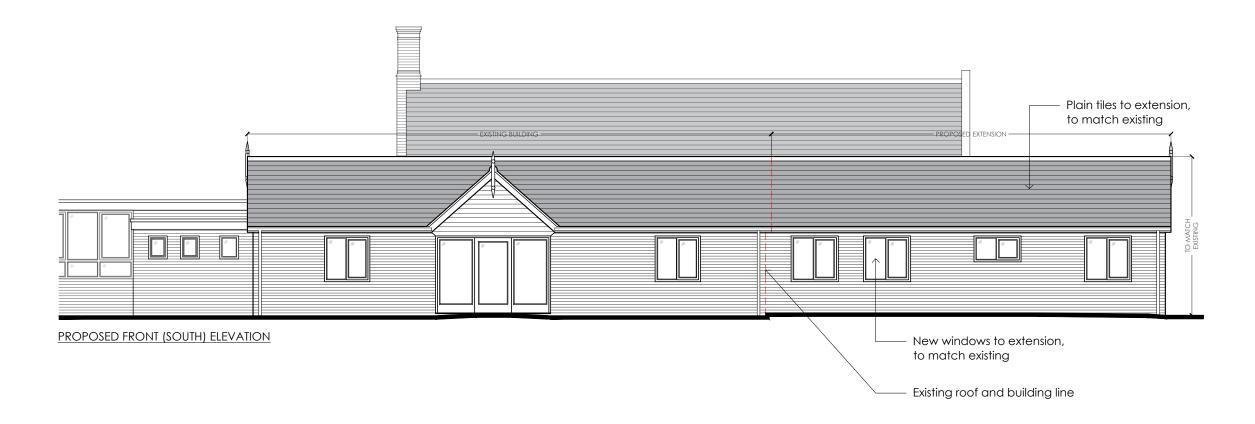

PROPOSED EAST ELEVATION

All dimensions to be verified on site by Main Contractor before the start of any shop drawings or work whatsoever either on their own behalf or that of sub-contractors.

Report any discrepancies to the Contract Administrator at once.