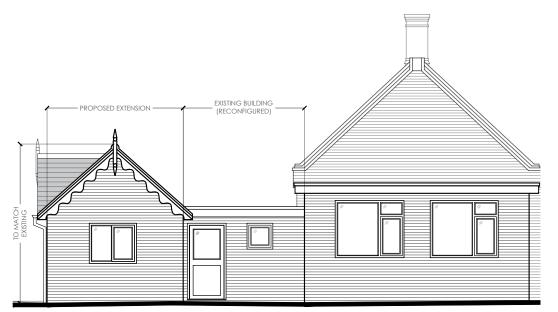

PROPOSED EAST ELEVATION

All dimensions to be verified on site by Main Contractor before the start of any shop drawings or work whatsoever either on their own behalf or that of sub-contractors.

Report any discrepancies to the Contract Administrator at once.