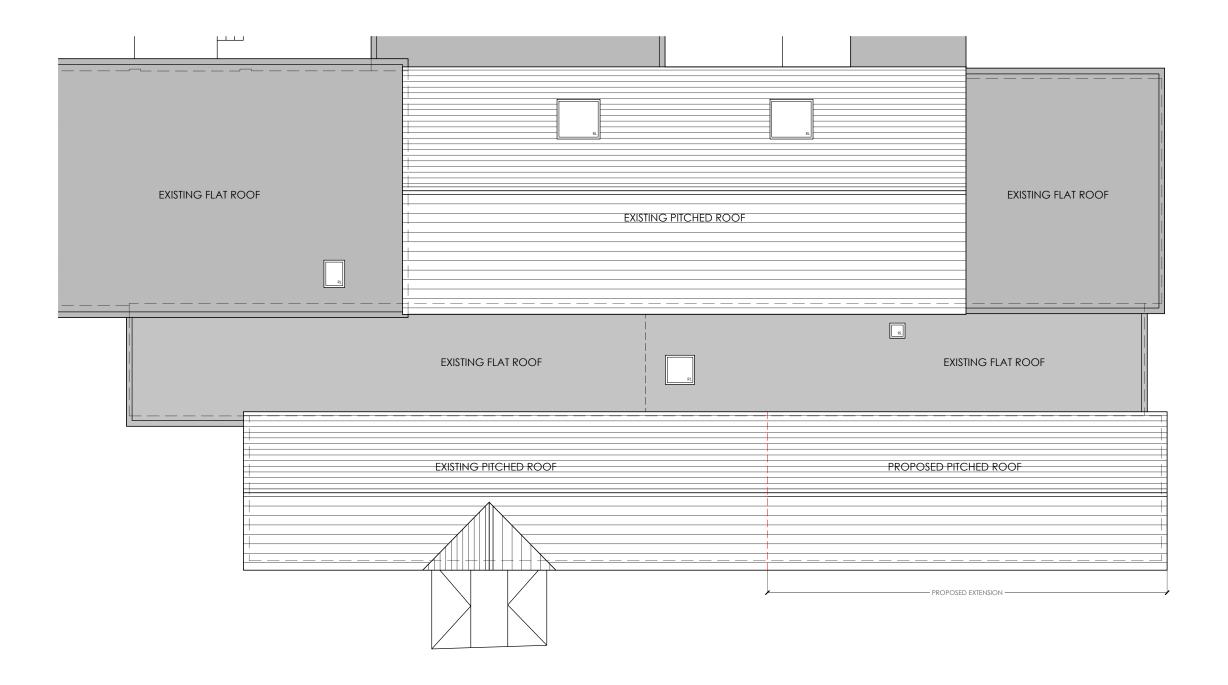

TEL: 01279 871981 ENQUIRIES@ARCHERBC.CO.UK

Proje

NORTHAW C OF E PRIMARY SCHOOL VINEYARDS ROAD NORTHAW HERTS EN6 4PB

Drawing Title:

PROPOSED ROOF PLAN
STAFF ROOM EXTENSION PROJECT

NORTHAW C OF E PRIMARY SCHOOL