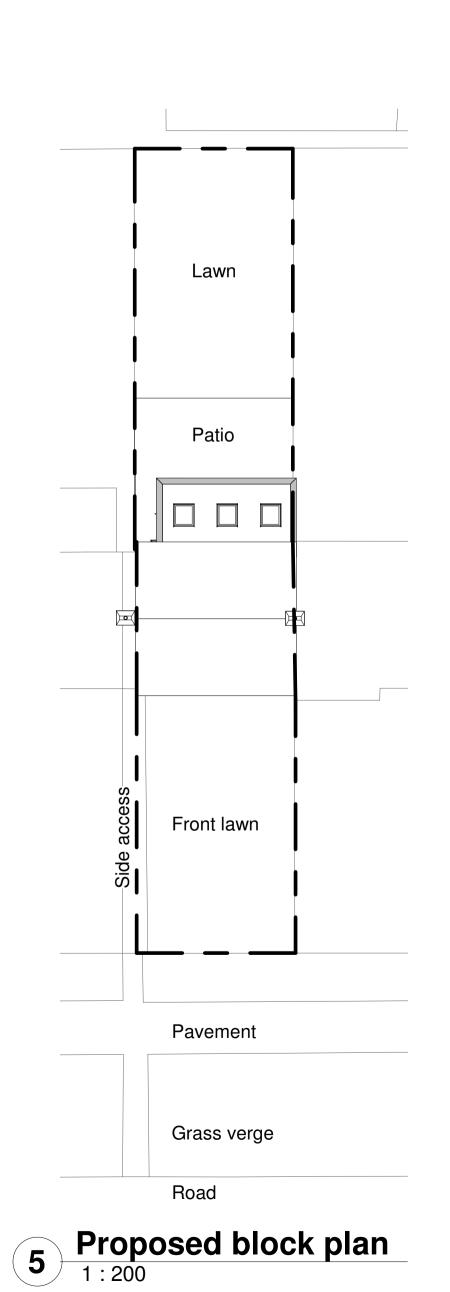

## Planning

Dimensions, areas and levels where given are only approximate and subject to site survey.

All dimensions are to be checked on site. Figured dimensions only are to be taken from this drawing.

This drawing is to be read in conjunction with all relevant consultants and/or specialists drawings/documents and any discrepancies or variations are to be notified to the architect before the affected work commences. This drawing is copyright and remains the property of the Architects.