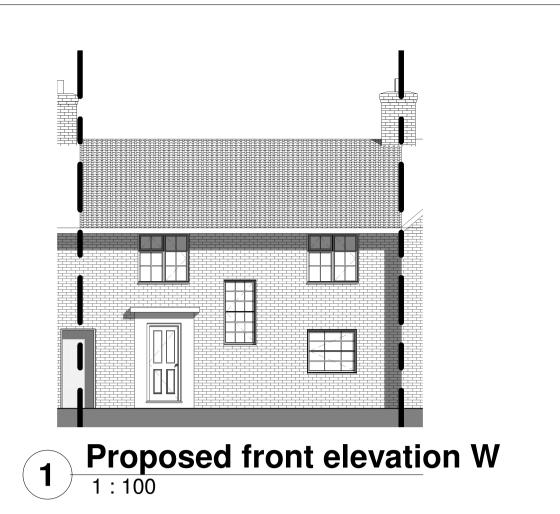

3D - PROPOSED

**MATERIALS** 

Roof

Single ply flat

Walls White render

**Doors** Aluminum grey sliding doors.

Windows UPVC Roof Light

Revision Number Revision Description Revision Date Issued by

telephone:01438 553065 email:info@croearchitects.co.uk web: www.croearchitects.co.uk

Project: 161 Parkway, Welwyn Garden City, AL8 6JA.

Client:

Mr and Mrs Ardrey

Drawing name: As proposed

Scale: As indicated