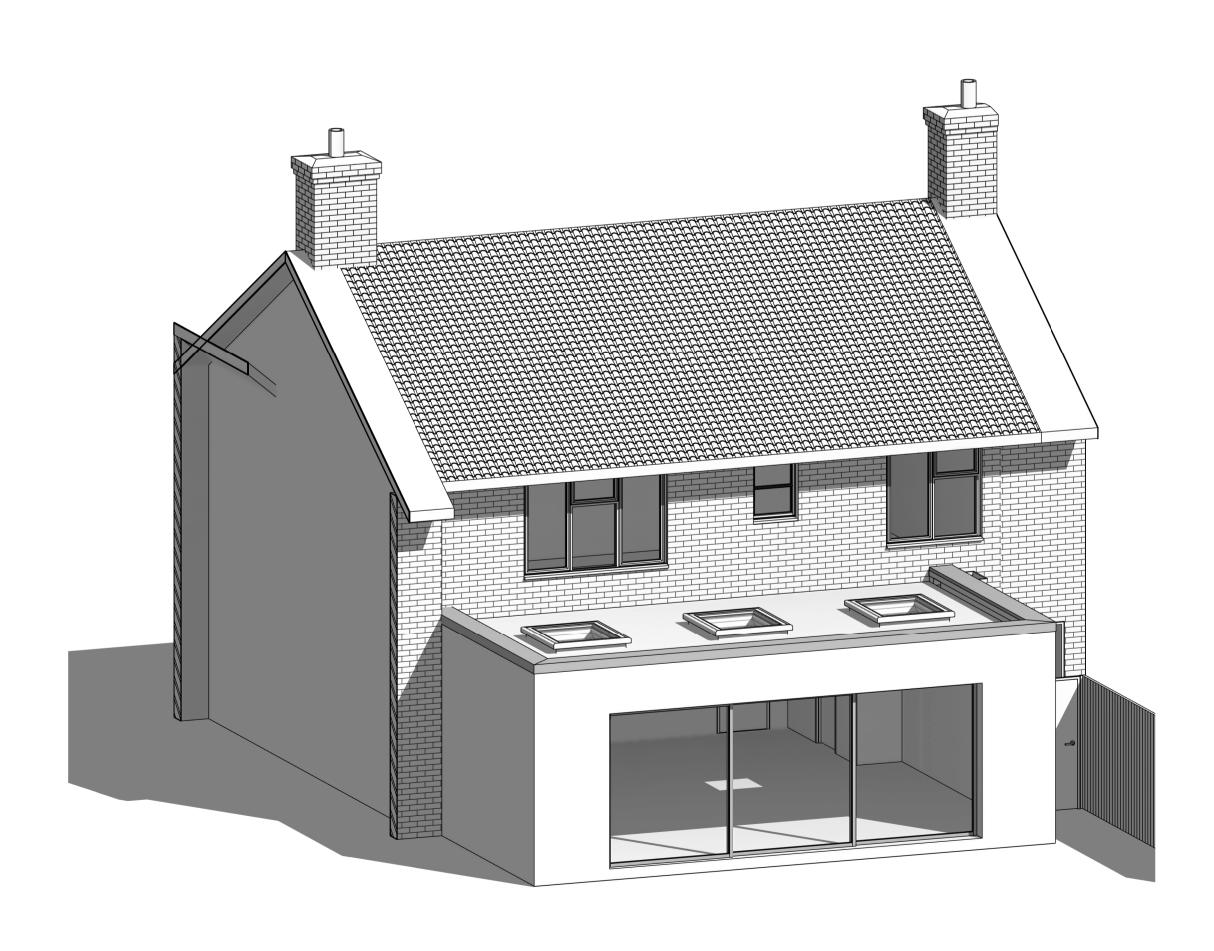

3D - PROPOSED

**MATERIALS** 

Roof

Single ply flat

Walls White render

**Doors** Aluminum grey sliding doors.

Windows UPVC Roof Light

Revision Number Revision Description Revision Date Issued by