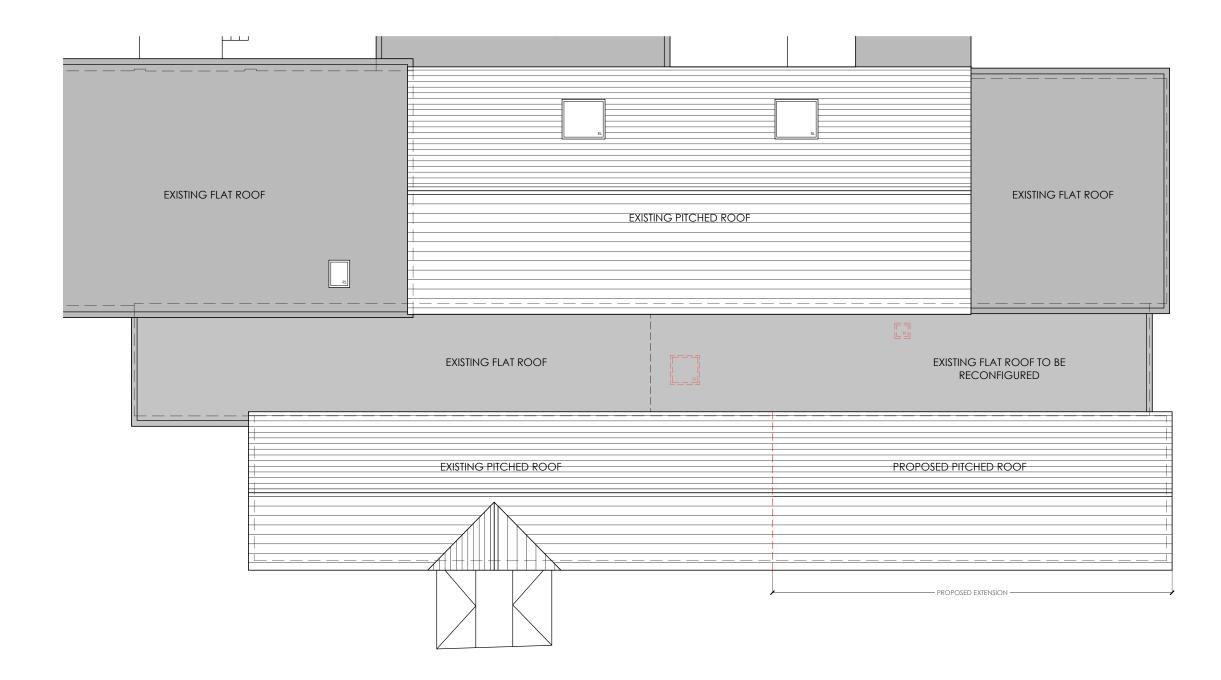

| 1 | 2 | з | 4 | 5 | 1 🗆 м |
|---|---|---|---|---|-------|
|   |   |   |   |   |       |

| TEL: D1279 871981<br>enquiries@archerbc.cd.uk |                                                                                         |                 |                                   |                                                            |  |  |  |  |  |
|-----------------------------------------------|-----------------------------------------------------------------------------------------|-----------------|-----------------------------------|------------------------------------------------------------|--|--|--|--|--|
| VI                                            | Project:<br>NORTHAW C OF E PRIMARY SCHOOL<br>VINEYARDS ROAD<br>NORTHAW<br>HERTS EN6 4PB |                 |                                   |                                                            |  |  |  |  |  |
|                                               | Drawing Title:<br>PROPOSED ROOF PLAN<br>STAFF ROOM EXTENSION PROJECT                    |                 |                                   |                                                            |  |  |  |  |  |
| Client:<br>N                                  | Client:<br>NORTHAW C OF E PRIMARY SCHOOL                                                |                 |                                   |                                                            |  |  |  |  |  |
| <sup>Drawn:</sup><br>NC                       | Checked:<br>JR                                                                          | Date:<br>JAN'22 | Scale:<br>1:100                   | Paper Size<br>A3                                           |  |  |  |  |  |
| Job no.<br>2021.051                           |                                                                                         | Dwg. no.<br>207 | Revision: Fee<br>Pla<br>Ter<br>Co | sting<br>asibility<br>nning<br>nder<br>nstruction<br>Built |  |  |  |  |  |