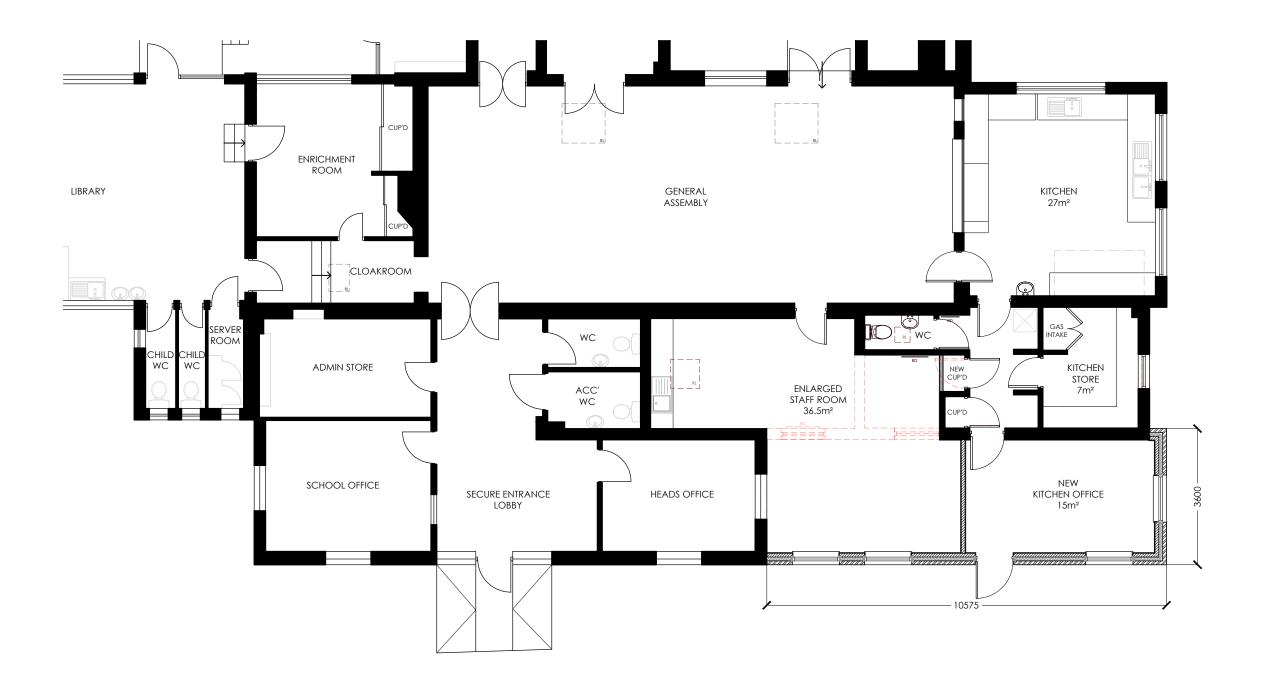

TEL: 01279 871981 ENQUIRIES@ARCHERBC.CO.UK

Proje

NORTHAW C OF E PRIMARY SCHOOL VINEYARDS ROAD NORTHAW HERTS EN6 4PB

Drawing Title:

PROPOSED FLOOR PLAN
STAFF ROOM EXTENSION PROJECT

NORTHAW C OF E PRIMARY SCHOOL