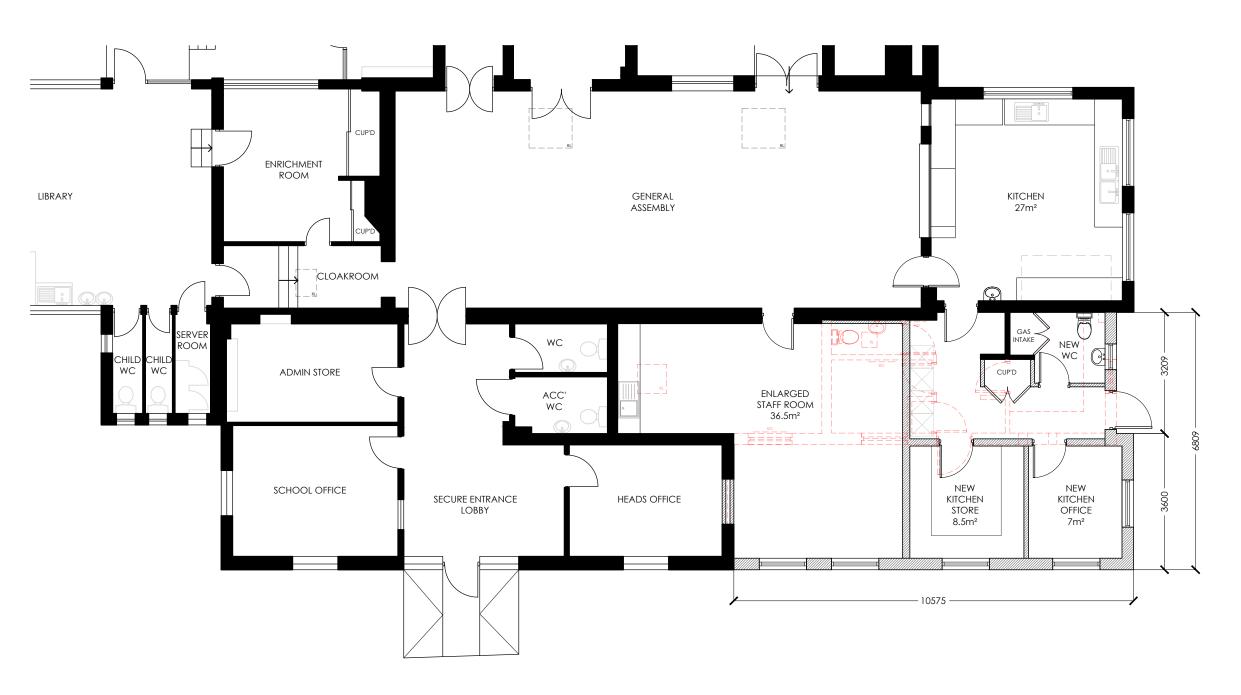

> TEL: 01279 871981 ENQUIRIES@ARCHERBC.CO.UK

NORTHAW C OF E PRIMARY SCHOOL VINEYARDS ROAD NORTHAW HERTS EN6 4PB

PROPOSED FLOOR PLAN STAFF ROOM EXTENSION PROJECT

NORTHAW C OF E PRIMARY SCHOOL

JAN'22 1:100 А3 2021.051 206