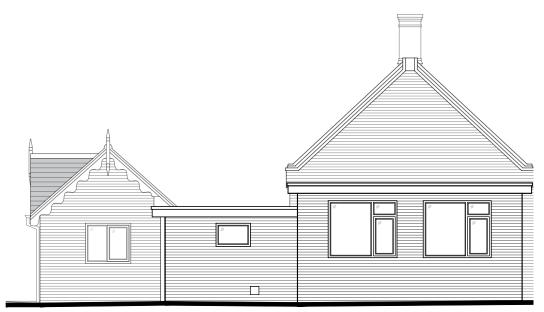

EXISTING FRONT (SOUTH) ELEVATION

**EXISTING EAST ELEVATION** 

All dimensions to be verified on site by Main Contractor before the start of any shop drawings or work whatsoever either on their own behalf or that of sub-contractors.