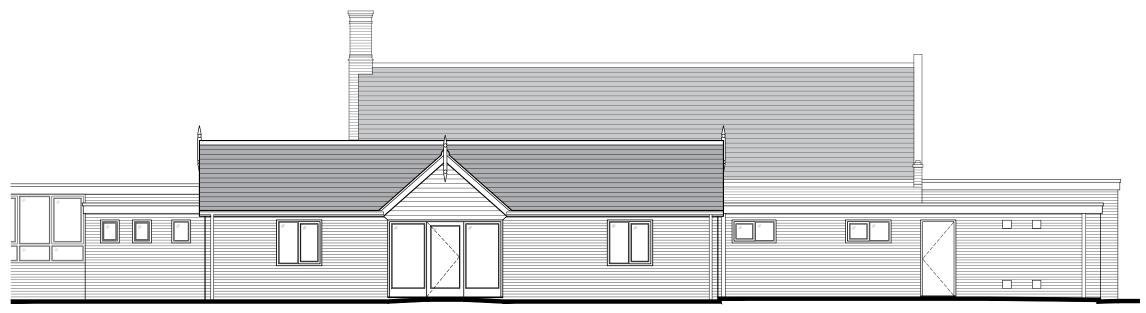

EXISTING FRONT (SOUTH) ELEVATION

**EXISTING EAST ELEVATION** 

All dimensions to be verified on site by Main Contractor before the start of any shop drawings or work whatsoever either on their own behalf or that of sub-contractors.