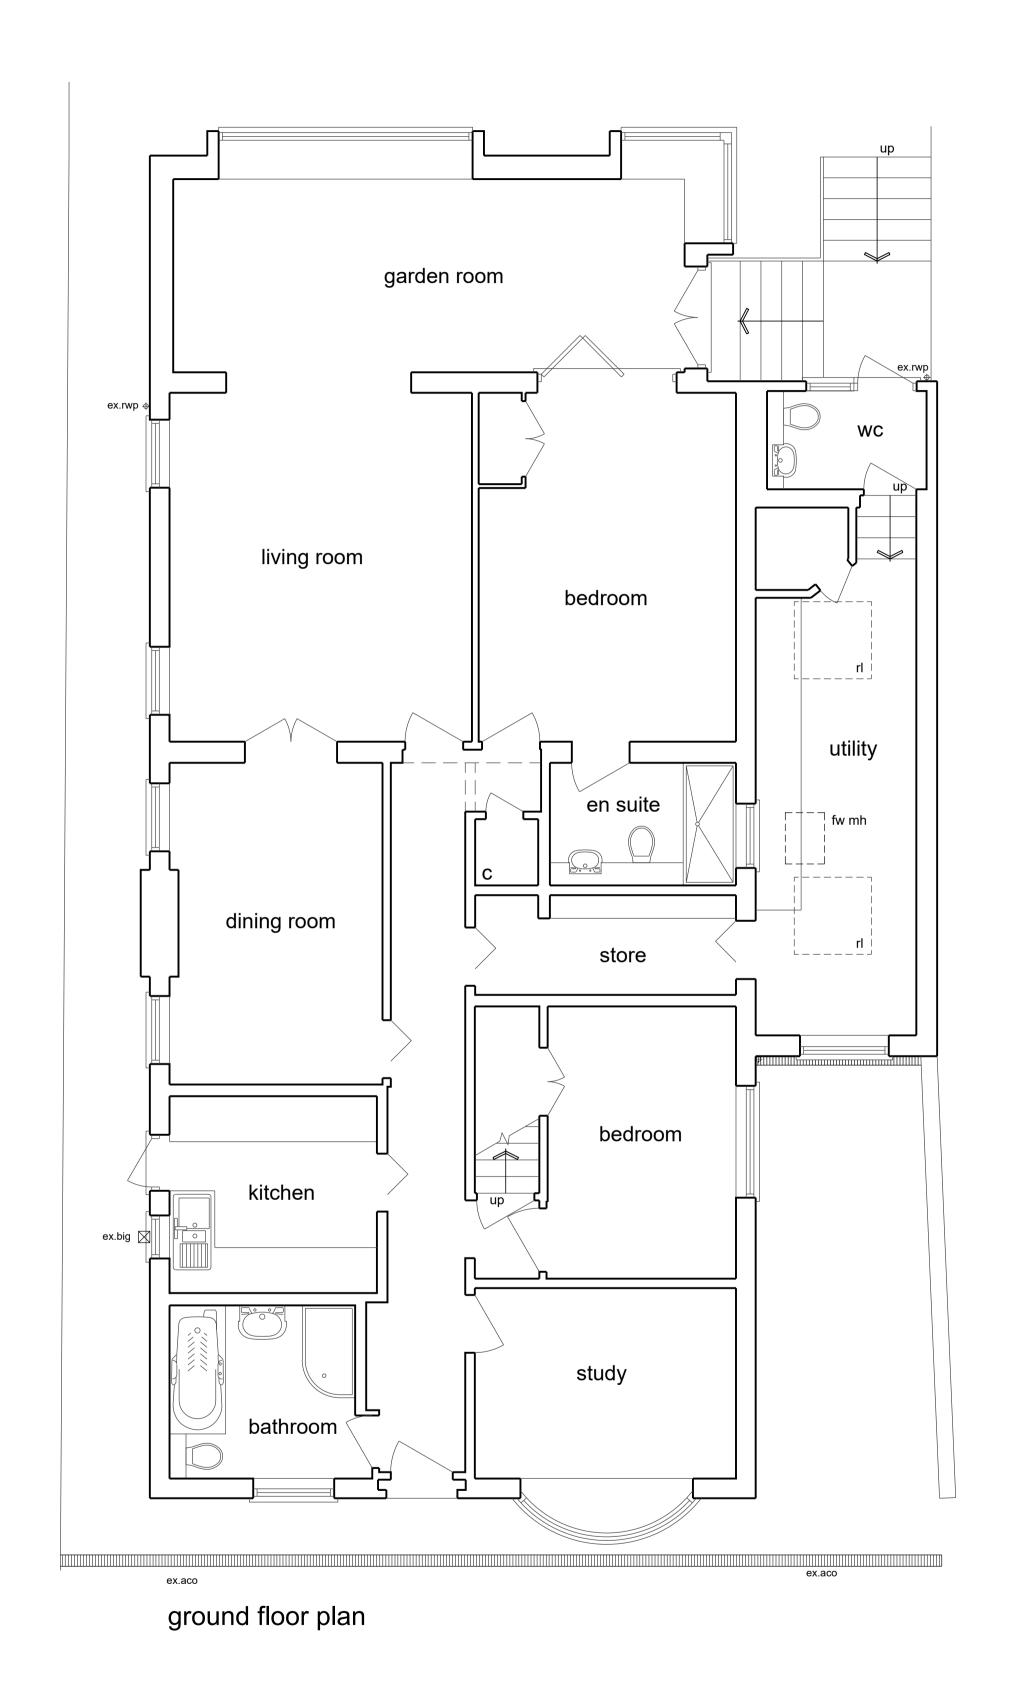

Description

31 Northaw Road East Project Cuffley

EN6 4LU Drawing

EXISTING
Plans and Elevations

October 2022 1:50 1:100 Scale Sheet size A1 Drawn

20444-S001