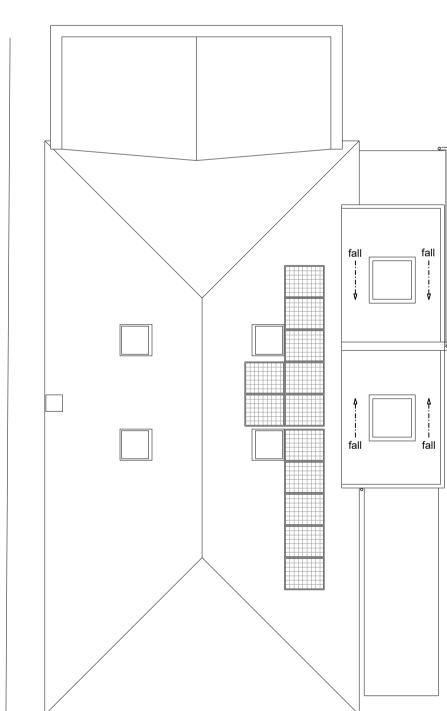

front elevation

Road East

Northaw

roof plan

29

33

1:1250 location plan

1:2500 1:1250 1:500 1:200 1:100 any discrepancies should be reported immediately all dimensions should be checked on site prior to commencement of work site/survey based on ordnance survey information provided by prodat systems plc, (www.promap.co.uk) prodat does not guarantee that all past or current uses or features will be 100m 50m 20m 8m 4m identified in the product the product does not give details about the actual state or condition of the site nor should it be used or taken to indicate or exclude actual suitability or unsuitability of the site for any particular purpose, or relied upon for determining salability or value, or used as a substitute for any physical

Description

31 Northaw Road East Project Cuffley

EN6 4LU Drawing

EXISTING
Plans and Elevations

October 2022 1:50 1:100 Scale Sheet size A1 Drawn

20444-S001