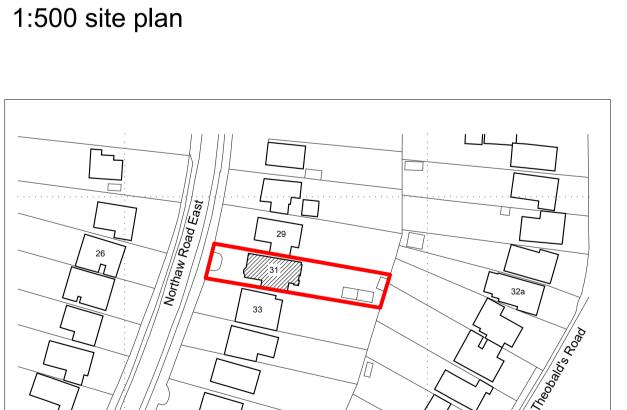

front elevation

Road East

Northaw

roof plan

29

33

1:1250 location plan

1:2500 1:1250 1:500 1:200 1:100 any discrepancies should be reported immediately all dimensions should be checked on site prior to commencement of work site/survey based on ordnance survey information provided by prodat systems plc, (www.promap.co.uk) prodat does not guarantee that all past or current uses or features will be 100m 50m 20m 8m 4m identified in the product the product does not give details about the actual state or condition of the site nor should it be used or taken to indicate or exclude actual suitability or unsuitability of the site for any particular purpose, or relied upon for determining salability or value, or used as a substitute for any physical