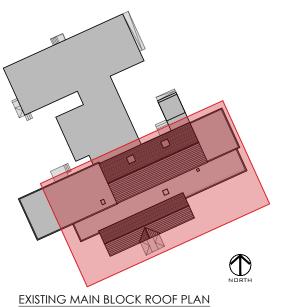

EXISTING FLAT ROOF **EXISTING FLAT ROOF** EXISTING PITCHED ROOF EXISTING FLAT ROOF EXISTING FLAT ROOF EXISTING PITCHED ROOF EXISTING PART ROOF PLAN @1:100

1 □ м

All dimensions to be verified on site by Main Contractor before the start of any shop drawings or work whatsoever either on their own behalf or that of sub-contractors.

EXISTING PART ROOF PLAN STAFF ROOM EXTENSION PROJECT

NORTHAW C OF E PRIMARY SCHOOL

JAN'22 1:100 А3 2021.051 204