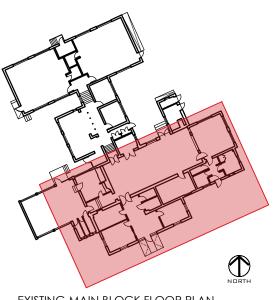

EXISTING MAIN BLOCK FLOOR PLAN

1 □ м

All dimensions to be verified on site by Main Contractor before the start of any shop drawings or work whatsoever either on their own behalf or that of sub-contractors.