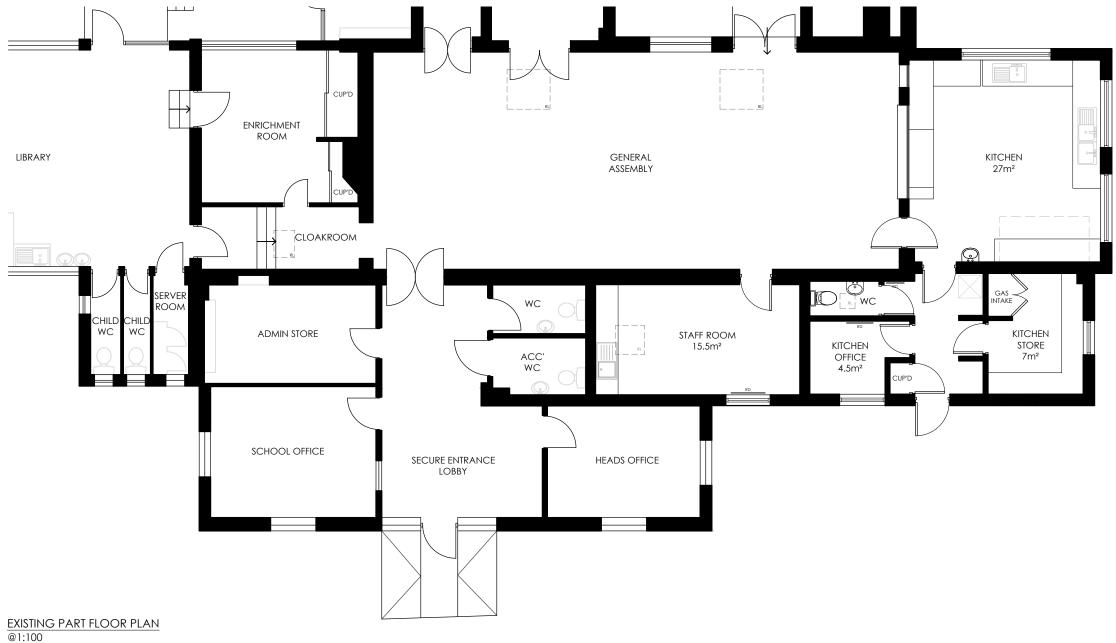

EXISTING PART FLOOR PLAN STAFF ROOM EXTENSION PROJECT

NORTHAW C OF E PRIMARY SCHOOL

| Drawn:   | Checked: | Date:    | Scale: | Paper Size              |  |
|----------|----------|----------|--------|-------------------------|--|
| NC       | JR       | JAN'22   | 1:100  | A3                      |  |
| Job no.  |          | Dwg. no. |        | Existing<br>Feasibility |  |
| 2021.051 |          | 203      | PI     | Planning<br>Tender      |  |
|          |          |          |        | onstruction<br>Built    |  |