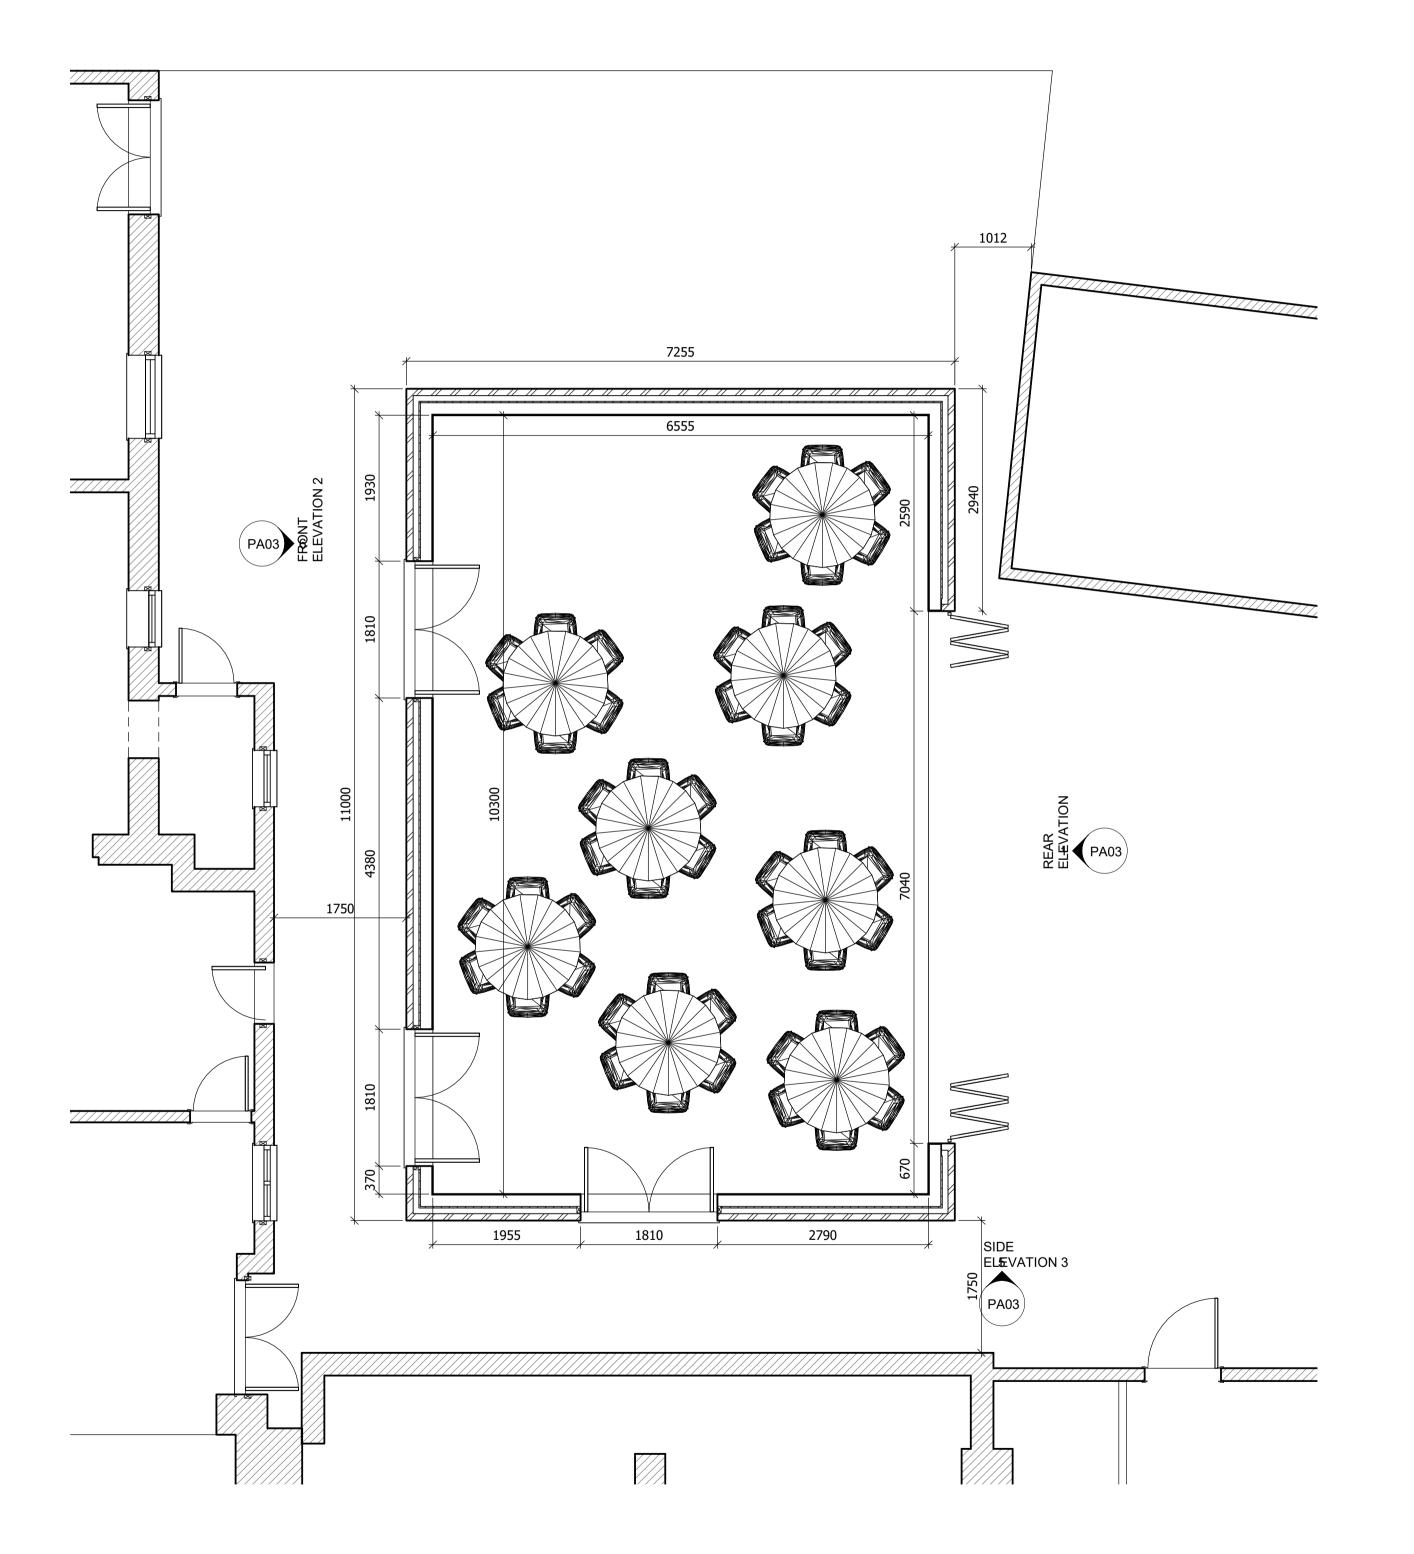

|  | 2   | 01.06.21 | JF  | TP  | REVISED FOR PLANNING APPLICATION |
|--|-----|----------|-----|-----|----------------------------------|
|  | 1   | 15.01.21 | JF  | TP  | ISSUED FOR PRE APPLICATION       |
|  | Ver | Date     | Dwn | Ehg | Amendment                        |

FOR PLANNING
FOR PLANNING NOT FOR CONSTRUCTION

1 Judges Hill, Northaw, Potters Bar EN6 4NL

NEW DINING BUILDING

| Orawn JF   |           | Checked TP |
|------------|-----------|------------|
| Scales     | 1:50 @ A1 | 1:         |
| Orawing No |           | Rev        |
| 2025       | /PA02     | 2          |

| Drawn JF        | Checked TP    |                                                                                                                                  |                                |  |  |